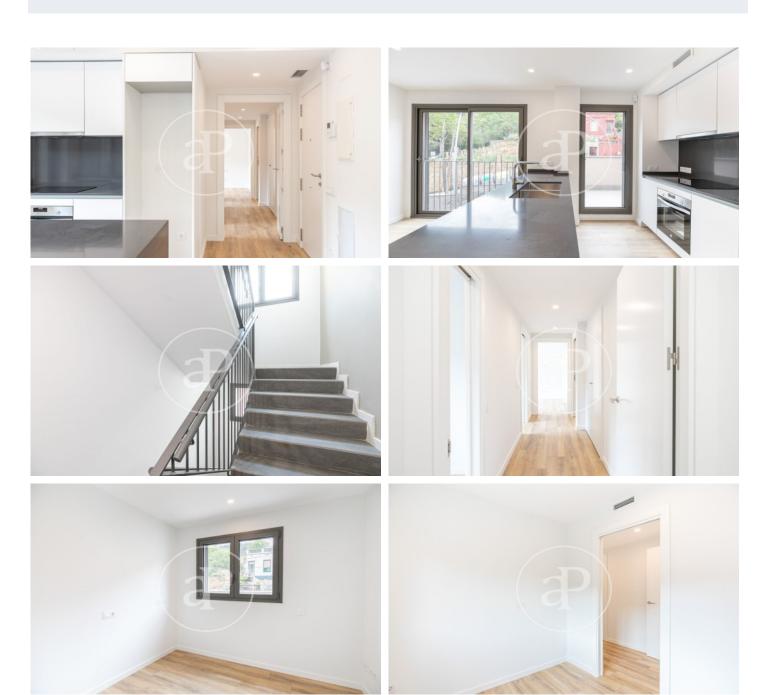

## New building (work) for sale with Terrace in Horta-Guinardó (Barcelona)

This completed new building is located in the district of Horta Guinardo, a few steps from the huge Parc del Guinardo and a few meters from the Horta metro station blue line L5. Nearby there are neighborhood market areas, supermarkets, leisure areas, schools, transport and a wide range of services. This neighborhood presents the opportunity to live in tranquility, breathe fresh air, enjoy the parks and gardens with their beautiful views and paths, like in a small town, but without losing all the comforts that city life requires, it is only 25 minutes from the Vila de Gracia. The building is located in a terrain that favors the creation of slopes and terraces privileging views, being part of the mountain environment and generating a unique living experience. It has a spacious elevator. It consists of 6 unique homes very spacious, exterior and overflowing with natural light, with terraces, pavement and garden to plant your own vegetable garden (1 first floor, 4 floors, and a penthouse with stunning mountain views). You will find 2 and 3 bedrooms with fully equipped kitchen and 2 bathrooms. The finishes and equipment of the houses are of a superior quality and with an attentio [...]

## **FEATURES**

Surface 72 m<sup>2</sup> / 21 m<sup>2</sup> terrace 3 Rooms

- 2 Toilets
- ✓ Views
- ✓ Boxroom
- ✓ AACC
- Terrace
- Backyard
- ✓ Lift
- Has parking

Price 435,000 €

(Horta-Guinardó) Ref: ONB2305003