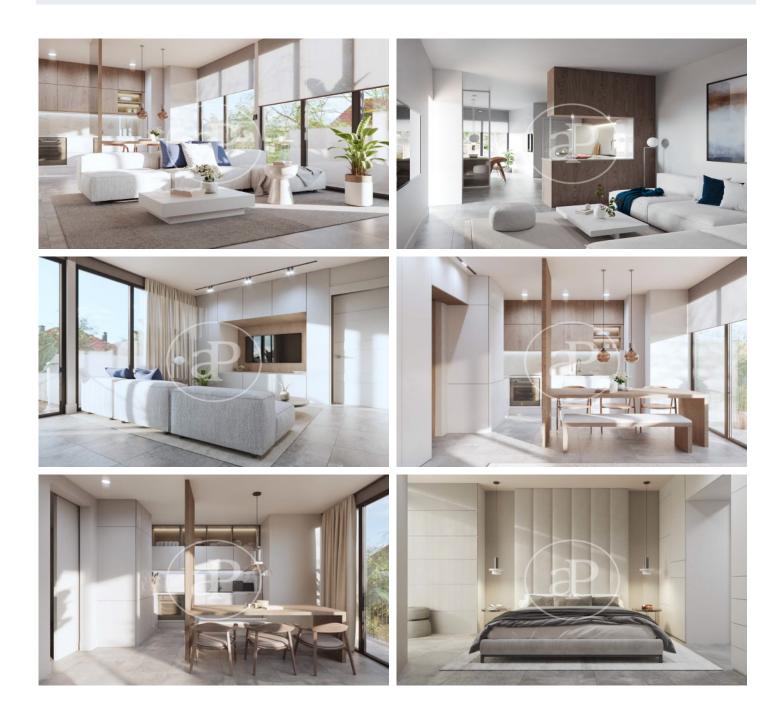

# New building (work) for sale with Terrace in Horta-Guinardó (Barcelona)

Welcome to Bismarck 32, a new construction project in the district of Horta-Guinardó, in the neighbourhood of Can Baró. The property is made up of 5 dwellings, 2 of them are duplexes and 3 are flats. They vary in size and distribution between them, but in general they have 1 or 2 bedrooms, complete bathrooms, kitchen, living-dining room and terrace. They are subject to an interior design, which achieves functional and cosy spaces, achieving ventilation and lighting in all the rooms of the dwelling. The project includes: A ground floor flat (Vallseca) of 91 m<sup>2</sup>. It has 2 bedrooms and 2 bathrooms. A ground floor flat (Bismarck) / first floor (Vallseca) of 72 m<sup>2</sup> + 8 m<sup>2</sup> terrace. With 2 bedrooms and 2 bathrooms. A first floor flat (Bismarck) of 51 m<sup>2</sup> + 6 m<sup>2</sup> terrace. With 1 bedroom and 1 bathroom. A duplex on first and first floor (Vallseca) of 81 m<sup>2</sup> + 29 m<sup>2</sup> terrace. With 2 bedrooms and 2 bathrooms. A second and third floor duplex (Bismarck) of 76 m<sup>2</sup> + 27 m<sup>2</sup> terrace. With 2 bedrooms and 2 bathrooms. The properties have terraces on both sides of the facade, both those facing Bismarck street and those facing Vallseca. The [...]