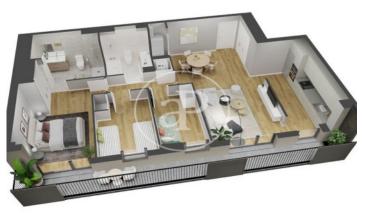

## **FEATURES**

Surface 107 m<sup>2</sup> / 5 m<sup>2</sup> terrace 3 Rooms

- 2 Toilets
- Views
- Heating
- ✓ AACC
- ✓ Terrace
- ✓ Pool
- Lift
- Has parking

Price 588,000 €

(Horta-Guinardó) Ref: ONB2212001