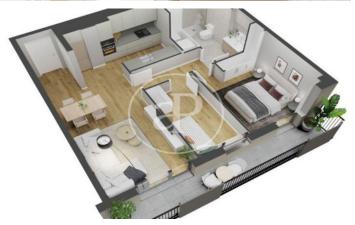

## **FEATURES**

Surface 107 m<sup>2</sup> / 5 m<sup>2</sup> terrace 3 Rooms

- 2 Toilets
- Views
- Heating
- ✓ AACC
- ✓ Terrace
- ✓ Pool
- Lift
- Has parking

Price 588,000 €

(Horta-Guinardó) Ref: ONB2212001