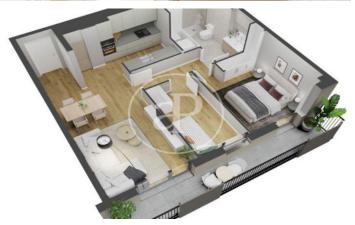

## **FEATURES**

Surface 65 m<sup>2</sup> 2 Rooms 1 Toilets

- ✓ Views
- Heating
- ✓ AACC
- ✓ Pool
- ✓ Lift
- Has parking

Price 351,000 €

(Horta-Guinardó) Ref: ONB2212001

(Horta-Guinardó) Ref: ONB2212001

The information about any property is not binding to any offer or contract. Any verbal or written declaration made by aProperties with regards to the value or condition of the property should not be considered accurate or factual. The pictures make reference to some parts of the property at the times that they were taken. The areas, dimensions and distances that are given are approximate and should be checked by the client. The images are computer generated and are just an approximate indication of the real appearance of the property; these may change at any time. The information with regards to the property may also change at any time.