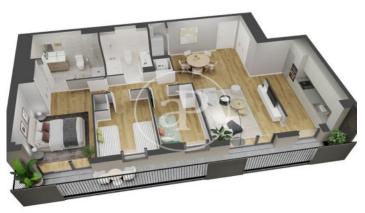

## **FEATURES**

Surface 65 m<sup>2</sup> 2 Rooms 1 Toilets

- ✓ Views
- Heating
- ✓ AACC
- ✓ Pool
- ✓ Lift
- Has parking

Price 351,000 €

(Horta-Guinardó) Ref: ONB2212001

(Horta-Guinardó) Ref: ONB2212001

The information about any property is not binding to any offer or contract. Any verbal or written declaration made by aProperties with regards to the value or condition of the property should not be considered accurate or factual. The pictures make reference to some parts of the property at the times that they were taken. The areas, dimensions and distances that are given are approximate and should be checked by the client. The images are computer generated and are just an approximate indication of the real appearance of the property; these may change at any time. The information with regards to the property may also change at any time.