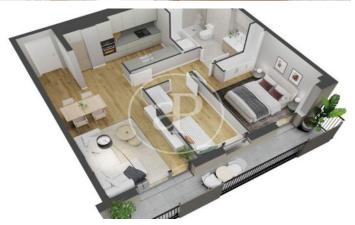

## **FEATURES**

Surface 107 m<sup>2</sup> / 5 m<sup>2</sup> terrace 3 Rooms

- 2 Toilets
- ✓ Views
- Heating
- ✓ AACC
- ✓ Terrace
- ✓ Pool
- Lift
- ✓ Has parking

Price 582,000 €

(Horta-Guinardó) Ref: ONB2212001