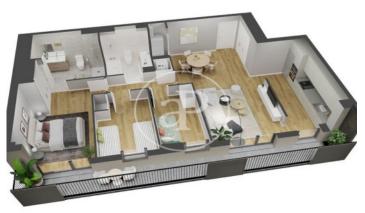

## **FEATURES**

Surface 107 m<sup>2</sup> / 5 m<sup>2</sup> terrace 3 Rooms

- 2 Toilets
- ✓ Views
- Heating
- ✓ AACC
- ✓ Terrace
- ✓ Pool
- Lift
- ✓ Has parking

Price 582,000 €

(Horta-Guinardó) Ref: ONB2212001