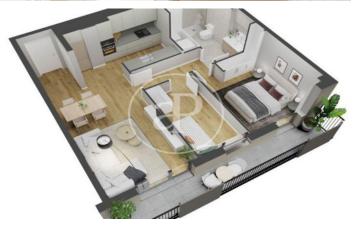

## **FEATURES**

Surface 115 m<sup>2</sup> / 20 m<sup>2</sup> terrace 3 Rooms

- 2 Toilets
- ✓ Views
- Heating
- ✓ AACC
- Terrace
- ✓ Pool
- ✓ Lift
- Has parking

Price 571,500 €

(Horta-Guinardó) Ref: ONB2212001