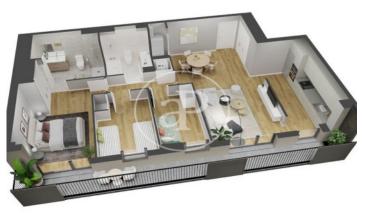

## **FEATURES**

Surface 115 m<sup>2</sup> / 20 m<sup>2</sup> terrace 3 Rooms

- 2 Toilets
- ✓ Views
- Heating
- ✓ AACC
- Terrace
- ✓ Pool
- ✓ Lift
- Has parking

Price 571,500 €

(Horta-Guinardó) Ref: ONB2212001