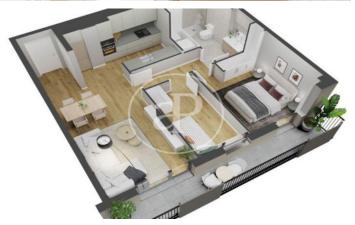

## **FEATURES**

Surface 107  $m^2$  / 5  $m^2$  terrace 3 Rooms

- 2 Toilets
- ✓ Views
- Heating
- ✓ AACC
- ✓ Terrace
- ✓ Pool
- Lift
- Has parking

Price 576,000 €

(Horta-Guinardó) Ref: ONB2212001

(Horta-Guinardó) Ref: ONB2212001