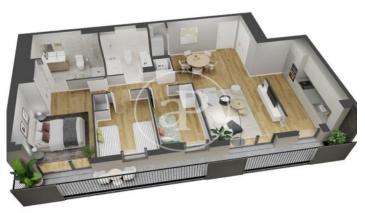

## **FEATURES**

Surface 107  $m^2$  / 5  $m^2$  terrace 3 Rooms

- 2 Toilets
- ✓ Views
- Heating
- ✓ AACC
- ✓ Terrace
- ✓ Pool
- Lift
- Has parking

Price 576,000 €

(Horta-Guinardó) Ref: ONB2212001

(Horta-Guinardó) Ref: ONB2212001