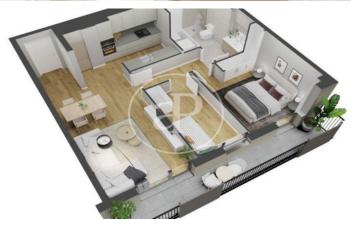

## **FEATURES**

Surface 115 m<sup>2</sup> / 20 m<sup>2</sup> terrace 3 Rooms

- 2 Toilets
- ✓ Views
- Heating
- ✓ AACC
- Terrace
- ✓ Pool
- ✓ Lift
- Has parking

Price 565,000 €

(Horta-Guinardó) Ref: ONB2212001