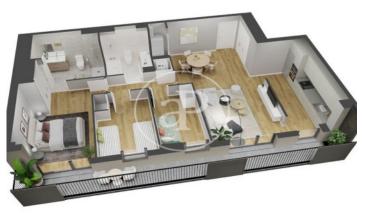

## **FEATURES**

Surface 115 m<sup>2</sup> / 20 m<sup>2</sup> terrace 3 Rooms

- 2 Toilets
- ✓ Views
- Heating
- ✓ AACC
- Terrace
- ✓ Pool
- ✓ Lift
- Has parking

Price 565,000 €

(Horta-Guinardó) Ref: ONB2212001