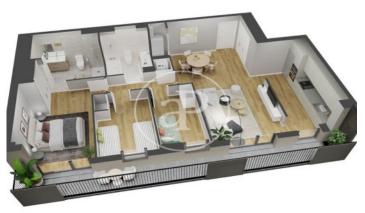

## **FEATURES**

Surface 65 m<sup>2</sup> 2 Rooms 1 Toilets

- ✓ Views
- Heating
- ✓ AACC
- ✓ Pool
- ✓ Lift
- Has parking

Price 341,000 €

(Horta-Guinardó) Ref: ONB2212001

(Horta-Guinardó) Ref: ONB2212001

The information about any property is not binding to any offer or contract. Any verbal or written declaration made by aProperties with regards to the value or condition of the property should not be considered accurate or factual. The pictures make reference to some parts of the property at the times that they were taken. The areas, dimensions and distances that are given are approximate and should be checked by the client. The images are computer generated and are just an approximate indication of the real appearance of the property; these may change at any time. The information with regards to the property may also change at any time.