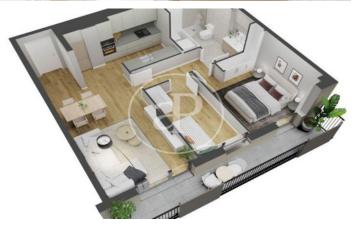

## **FEATURES**

Surface 65 m<sup>2</sup> 2 Rooms 1 Toilets

- ✓ Views
- Heating
- ✓ AACC
- ✓ Pool
- ✓ Lift
- Has parking

Price 341,000 €

(Horta-Guinardó) Ref: ONB2212001

(Horta-Guinardó) Ref: ONB2212001

The information about any property is not binding to any offer or contract. Any verbal or written declaration made by aProperties with regards to the value or condition of the property should not be considered accurate or factual. The pictures make reference to some parts of the property at the times that they were taken. The areas, dimensions and distances that are given are approximate and should be checked by the client. The images are computer generated and are just an approximate indication of the real appearance of the property; these may change at any time. The information with regards to the property may also change at any time.