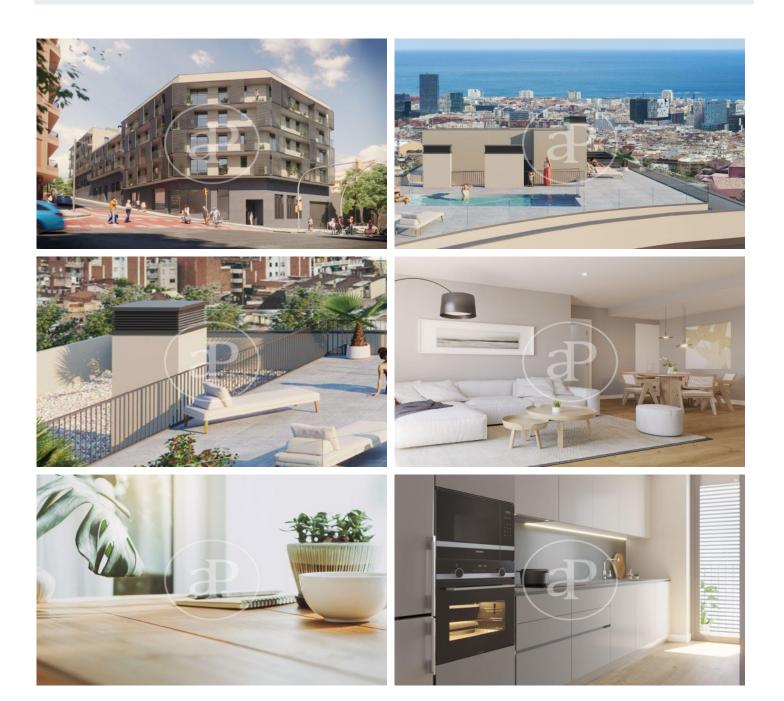

# New building (work) for sale with Terrace in Horta-Guinardó (Barcelona)

The development is located on Avinguda de la Mare de Deu de Montserrat, very close to Guinardó Park. A natural universe, an example of biodiversity with three different areas: urban, historical and forest, which allows you to move in a few minutes from the urban context to a lush forest designed for walking among its vegetation. It has excellent communications, both by public and private transport, which will allow you to get to the city centre and wherever you want to go in the blink of an eye. It also has all the essential services you may need, from local shops to educational institutions and health centres. This development is made up of 52 one-, two-, three- and four-bedroom homes located in Barcelona's Guinardó? neighbourhood. The project has commercial premises, ground floor duplexes, large terraces and two communal swimming pools to enjoy the tranquillity of one of the areas with the most personality in Barcelona. Barcelona / Horta-Guinardó Unit 1 4 C Completion Q1 2024

### FEATURES

Surface 107 m<sup>2</sup> / 5 m<sup>2</sup> terrace 3 Rooms 2 Toilets

- ✓ Views
- Heating
- ✓ AACC
- ✓ Terrace
- Pool
- 🗸 Lift
- Has parking

Price 570,000 €

(Horta-Guinardó)

Paseo de Gracia 85 Tel: 93 528 89 08 https://www.aproperties.es