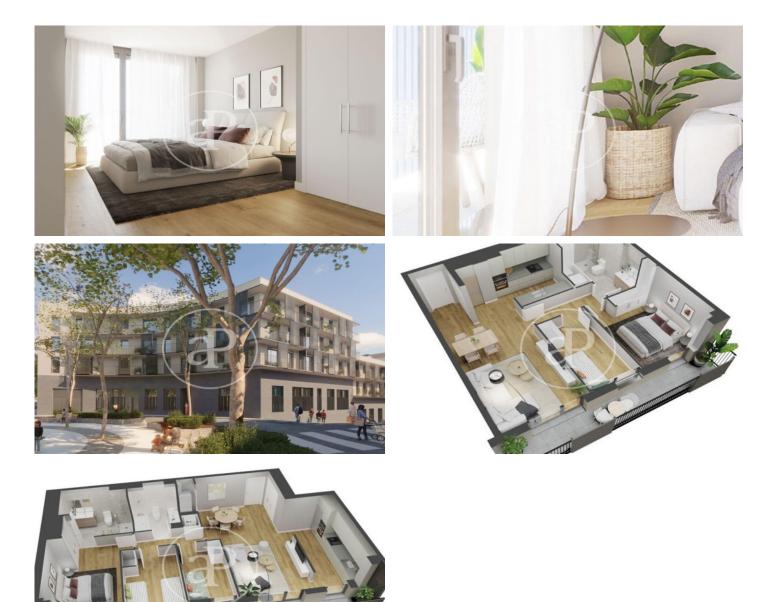

# New building (work) for sale with Terrace in Horta-Guinardó (Barcelona)

The development is located on Avinguda de la Mare de Deu de Montserrat, very close to Guinardó Park. A natural universe, an example of biodiversity with three different areas: urban, historical and forest, which allows you to move in a few minutes from the urban context to a lush forest designed for walking among its vegetation. It has excellent communications, both by public and private transport, which will allow you to get to the city centre and wherever you want to go in the blink of an eye. It also has all the essential services you may need, from local shops to educational institutions and health centres. This development is made up of 52 one-, two-, three- and four-bedroom homes located in Barcelona's Guinardó? neighbourhood. The project has commercial premises, ground floor duplexes, large terraces and two communal swimming pools to enjoy the tranquillity of one of the areas with the most personality in Barcelona. Barcelona / Horta-Guinardó Unit 1 4 C Completion Q1 2024

### FEATURES

Surface 107 m<sup>2</sup> / 5 m<sup>2</sup> terrace 3 Rooms 2 Toilets

- ✓ Views
- Heating
- ✓ AACC
- ✓ Terrace
- Pool
- 🗸 Lift
- Has parking

Price 570,000 €

(Horta-Guinardó)

Paseo de Gracia 85 Tel: 93 528 89 08 https://www.aproperties.es