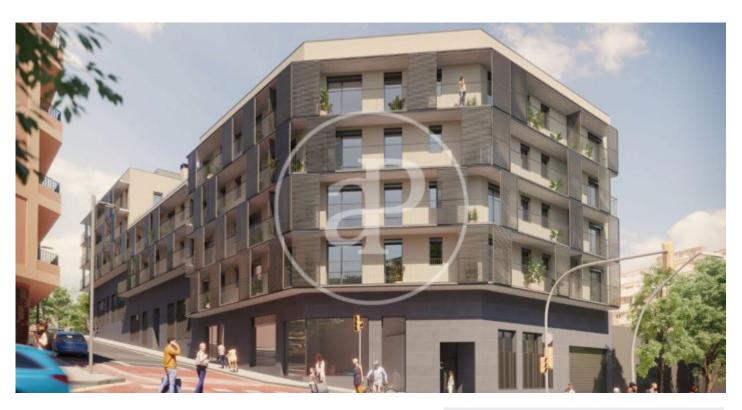

## New building (work) for sale with Terrace in Horta-Guinardó (Barcelona)

The development is located on Avinguda de la Mare de Deu de Montserrat, very close to Guinardó Park. A natural universe, an example of biodiversity with three different areas: urban, historical and forest, which allows you to move in a few minutes from the urban context to a lush forest designed for walking among its vegetation. It has excellent communications, both by public and private transport, which will allow you to get to the city centre and wherever you want to go in the blink of an eye. It also has all the essential services you may need, from local shops to educational institutions and health centres. This development is made up of 52 one-, two-, three- and four-bedroom homes located in Barcelona's Guinardó? neighbourhood. The project has commercial premises, ground floor duplexes, large terraces and two communal swimming pools to enjoy the tranquillity of one of the areas with the most personality in Barcelona.

## **FEATURES**

Surface 115  $m^2$  / 20  $m^2$  terrace 3 Rooms

- 2 Toilets
- Views
- Heating
- ✓ AACC
- ✓ Terrace
- ✓ Pool
- Lift
- Has parking

Price 590,000 €

(Horta-Guinardó) Ref: ONB2212001

(Horta-Guinardó) Ref: ONB2212001