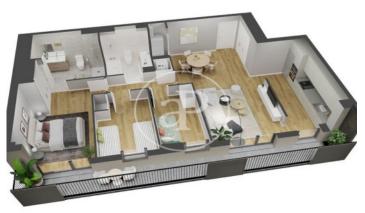

## **FEATURES**

Surface 115  $m^2$  / 20  $m^2$  terrace 3 Rooms

- 2 Toilets
- Views
- Heating
- ✓ AACC
- ✓ Terrace
- ✓ Pool
- Lift
- Has parking

Price 590,000 €

(Horta-Guinardó) Ref: ONB2212001

(Horta-Guinardó) Ref: ONB2212001