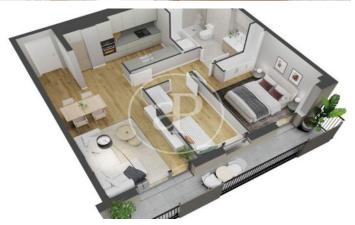

## **FEATURES**

Surface 115  $m^2$  / 20  $m^2$  terrace 3 Rooms

- 2 Toilets
- Views
- Heating
- ✓ AACC
- ✓ Terrace
- ✓ Pool
- Lift
- Has parking

Price 590,000 €

(Horta-Guinardó) Ref: ONB2212001

(Horta-Guinardó) Ref: ONB2212001