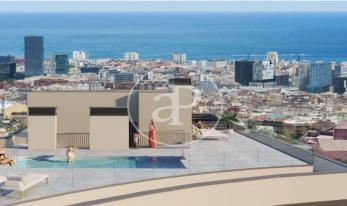

## New building (work) for sale with Terrace in Horta-Guinardó (Barcelona)

The development is located on Avinguda de la Mare de Deu de Montserrat, very close to Guinardó Park. A natural universe, an example of biodiversity with three different areas: urban, historical and forest, which allows you to move in a few minutes from the urban context to a lush forest designed for walking among its vegetation. It has excellent communications, both by public and private transport, which will allow you to get to the city centre and wherever you want to go in the blink of an eye. It also has all the essential services you may need, from local shops to educational institutions and health centres. This development is made up of 52 one-, two-, three- and four-bedroom homes located in Barcelona's Guinardó? neighbourhood. The project has commercial premises, ground floor duplexes, large terraces and two communal swimming pools to enjoy the tranquillity of one of the areas with the most personality in Barcelona.

## **FEATURES**

Surface 115  $m^2$  / 20  $m^2$  terrace 3 Rooms

- 2 Toilets
- Views
- Heating
- ✓ AACC
- ✓ Terrace
- ✓ Pool
- Lift
- Has parking

Price 590,000 €

(Horta-Guinardó) Ref: ONB2212001

(Horta-Guinardó) Ref: ONB2212001