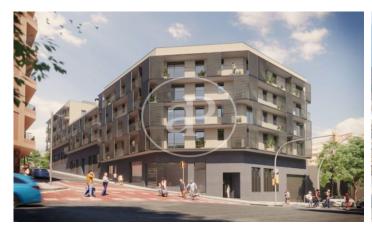

## New building (work) for sale with Terrace in Horta-Guinardó (Barcelona)

The development is located on Avinguda de la Mare de Deu de Montserrat, very close to Guinardó Park. A natural universe, an example of biodiversity with three different areas: urban, historical and forest, which allows you to move in a few minutes from the urban context to a lush forest designed for walking among its vegetation. It has excellent communications, both by public and private transport, which will allow you to get to the city centre and wherever you want to go in the blink of an eye. It also has all the essential services you may need, from local shops to educational institutions and health centres. This development is made up of 52 one-, two-, three- and four-bedroom homes located in Barcelona's Guinardó? neighbourhood. The project has commercial premises, ground floor duplexes, large terraces and two communal swimming pools to enjoy the tranquillity of one of the areas with the most personality in Barcelona.

## **FEATURES**

Surface 115  $m^2$  / 20  $m^2$  terrace 3 Rooms

- 2 Toilets
- Views
- Heating
- ✓ AACC
- ✓ Terrace
- ✓ Pool
- Lift
- Has parking

Price 590,000 €

(Horta-Guinardó) Ref: ONB2212001

(Horta-Guinardó) Ref: ONB2212001