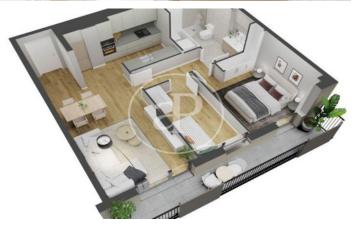

## **FEATURES**

Surface 104 m<sup>2</sup> / 12 m<sup>2</sup> terrace 3 Rooms

- 2 Toilets
- ✓ Views
- Heating
- ✓ AACC
- ✓ Terrace
- ✓ Pool
- Lift
- Has parking

Price 541,000 €

(Horta-Guinardó) Ref: ONB2212001