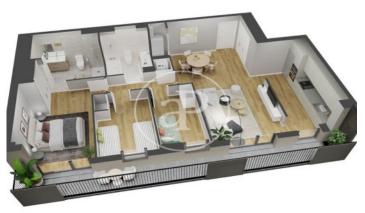

## **FEATURES**

Surface 104 m<sup>2</sup> / 12 m<sup>2</sup> terrace 3 Rooms

- 2 Toilets
- ✓ Views
- Heating
- ✓ AACC
- ✓ Terrace
- ✓ Pool
- Lift
- Has parking

Price 541,000 €

(Horta-Guinardó) Ref: ONB2212001