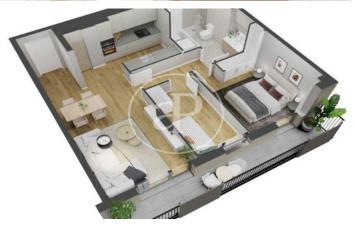

## **FEATURES**

Surface 65 m<sup>2</sup> 2 Rooms 1 Toilets

- ✓ Views
- Heating
- ✓ AACC
- ✓ Pool
- ✓ Lift
- Has parking

Price 336,000 €

(Horta-Guinardó) Ref: ONB2212001

(Horta-Guinardó) Ref: ONB2212001

The information about any property is not binding to any offer or contract. Any verbal or written declaration made by aProperties with regards to the value or condition of the property should not be considered accurate or factual. The pictures make reference to some parts of the property at the times that they were taken. The areas, dimensions and distances that are given are approximate and should be checked by the client. The images are computer generated and are just an approximate indication of the real appearance of the property; these may change at any time. The information with regards to the property may also change at any time.