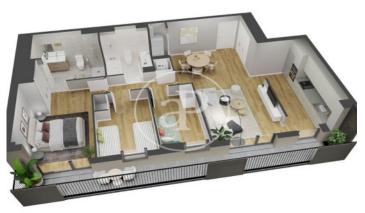

## **FEATURES**

Surface 65 m<sup>2</sup> 2 Rooms 1 Toilets

- ✓ Views
- Heating
- ✓ AACC
- ✓ Pool
- ✓ Lift
- Has parking

Price 336,000 €

(Horta-Guinardó) Ref: ONB2212001

(Horta-Guinardó) Ref: ONB2212001

The information about any property is not binding to any offer or contract. Any verbal or written declaration made by aProperties with regards to the value or condition of the property should not be considered accurate or factual. The pictures make reference to some parts of the property at the times that they were taken. The areas, dimensions and distances that are given are approximate and should be checked by the client. The images are computer generated and are just an approximate indication of the real appearance of the property; these may change at any time. The information with regards to the property may also change at any time.