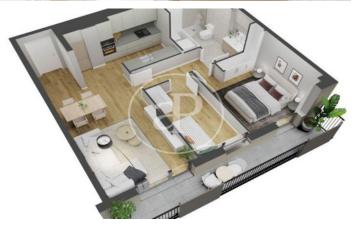

## **FEATURES**

Surface 62 m<sup>2</sup> 2 Rooms 1 Toilets

- ✓ Views
- Heating
- ✓ AACC
- ✓ Pool
- ✓ Lift
- Has parking

Price 350,000 €

(Horta-Guinardó) Ref: ONB2212001

(Horta-Guinardó) Ref: ONB2212001

The information about any property is not binding to any offer or contract. Any verbal or written declaration made by aProperties with regards to the value or condition of the property should not be considered accurate or factual. The pictures make reference to some parts of the property at the times that they were taken. The areas, dimensions and distances that are given are approximate and should be checked by the client. The images are computer generated and are just an approximate indication of the real appearance of the property; these may change at any time. The information with regards to the property may also change at any time.