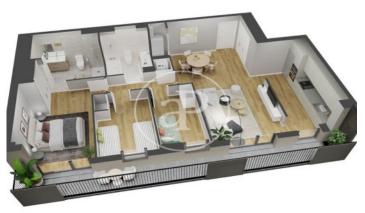

## **FEATURES**

Surface 62 m<sup>2</sup> 2 Rooms 1 Toilets

- ✓ Views
- Heating
- ✓ AACC
- ✓ Pool
- ✓ Lift
- Has parking

Price 350,000 €

(Horta-Guinardó) Ref: ONB2212001

(Horta-Guinardó) Ref: ONB2212001

The information about any property is not binding to any offer or contract. Any verbal or written declaration made by aProperties with regards to the value or condition of the property should not be considered accurate or factual. The pictures make reference to some parts of the property at the times that they were taken. The areas, dimensions and distances that are given are approximate and should be checked by the client. The images are computer generated and are just an approximate indication of the real appearance of the property; these may change at any time. The information with regards to the property may also change at any time.