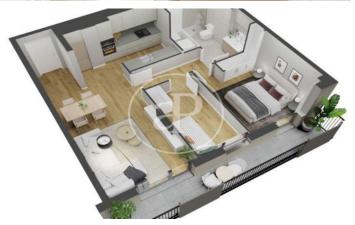

## **FEATURES**

Surface 62 m<sup>2</sup> 2 Rooms 1 Toilets

- ✓ Views
- Heating
- ✓ AACC
- ✓ Pool
- ✓ Lift
- Has parking

Price 345,000 €

(Horta-Guinardó) Ref: ONB2212001

(Horta-Guinardó) Ref: ONB2212001

The information about any property is not binding to any offer or contract. Any verbal or written declaration made by aProperties with regards to the value or condition of the property should not be considered accurate or factual. The pictures make reference to some parts of the property at the times that they were taken. The areas, dimensions and distances that are given are approximate and should be checked by the client. The images are computer generated and are just an approximate indication of the real appearance of the property; these may change at any time. The information with regards to the property may also change at any time.