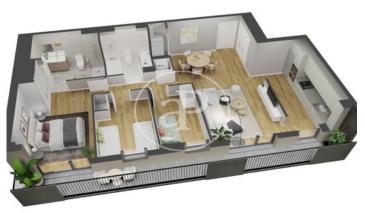

## **FEATURES**

Surface 62 m<sup>2</sup> 2 Rooms 1 Toilets

- ✓ Views
- Heating
- ✓ AACC
- ✓ Pool
- ✓ Lift
- Has parking

Price 345,000 €

(Horta-Guinardó) Ref: ONB2212001

(Horta-Guinardó) Ref: ONB2212001

The information about any property is not binding to any offer or contract. Any verbal or written declaration made by aProperties with regards to the value or condition of the property should not be considered accurate or factual. The pictures make reference to some parts of the property at the times that they were taken. The areas, dimensions and distances that are given are approximate and should be checked by the client. The images are computer generated and are just an approximate indication of the real appearance of the property; these may change at any time. The information with regards to the property may also change at any time.