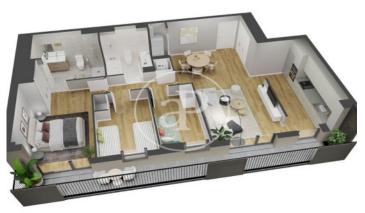

## **FEATURES**

Surface 91 m<sup>2</sup>

- 1 Rooms
- 1 Toilets 1 Restrooms
- ✓ Views
- Heating
- ✓ AACC
- ✓ Pool
- ✓ Lift
- Has parking

Price 381,000 €

(Horta-Guinardó) Ref: ONB2212001

(Horta-Guinardó) Ref: ONB2212001