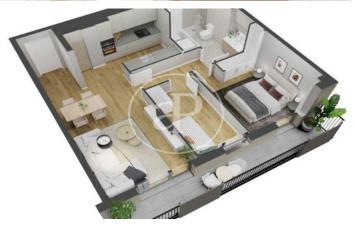

## **FEATURES**

Surface 91 m<sup>2</sup>

- 1 Rooms
- 1 Toilets 1 Restrooms
- ✓ Views
- Heating
- ✓ AACC
- ✓ Pool
- ✓ Lift
- Has parking

Price 381,000 €

(Horta-Guinardó) Ref: ONB2212001

(Horta-Guinardó) Ref: ONB2212001