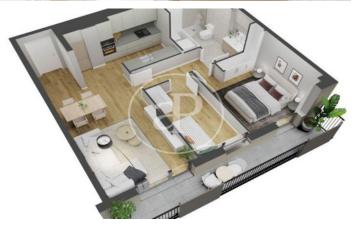

## **FEATURES**

Surface 120 m<sup>2</sup> / 60 m<sup>2</sup> terrace 3 Rooms

- 3 Toilets
- ✓ Views✓ Heating
- ✓ AACC
- ✓ Terrace
- ✓ Pool
- ✓ Lift
- Has parking

Price 622,000 €

(Horta-Guinardó) Ref: ONB2212001