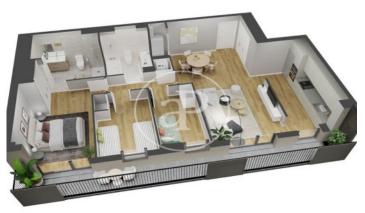

## **FEATURES**

Surface 120 m<sup>2</sup> / 60 m<sup>2</sup> terrace 3 Rooms

- 3 Toilets
- ✓ Views✓ Heating
- ✓ AACC
- ✓ Terrace
- ✓ Pool
- ✓ Lift
- Has parking

Price 622,000 €

(Horta-Guinardó) Ref: ONB2212001