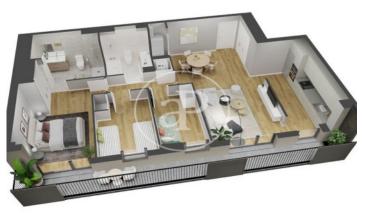

## **FEATURES**

Surface 73 m<sup>2</sup> 2 Rooms

2 Toilets

- ✓ Views
- Heating
- ✓ AACC
- ✓ Pool
- ✓ Lift
- Has parking

Price 374,000 €

(Horta-Guinardó) Ref: ONB2212001

(Horta-Guinardó) Ref: ONB2212001

The information about any property is not binding to any offer or contract. Any verbal or written declaration made by aProperties with regards to the value or condition of the property should not be considered accurate or factual. The pictures make reference to some parts of the property at the times that they were taken. The areas, dimensions and distances that are given are approximate and should be checked by the client. The images are computer generated and are just an approximate indication of the real appearance of the property; these may change at any time. The information with regards to the property may also change at any time.