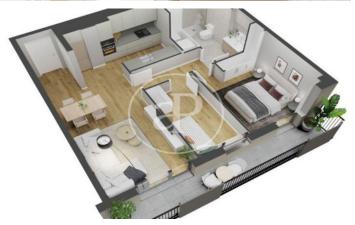

## **FEATURES**

Surface 73 m<sup>2</sup> 2 Rooms

2 Toilets

- ✓ Views
- Heating
- ✓ AACC
- ✓ Pool
- ✓ Lift
- Has parking

Price 374,000 €

(Horta-Guinardó) Ref: ONB2212001

(Horta-Guinardó) Ref: ONB2212001

The information about any property is not binding to any offer or contract. Any verbal or written declaration made by aProperties with regards to the value or condition of the property should not be considered accurate or factual. The pictures make reference to some parts of the property at the times that they were taken. The areas, dimensions and distances that are given are approximate and should be checked by the client. The images are computer generated and are just an approximate indication of the real appearance of the property; these may change at any time. The information with regards to the property may also change at any time.