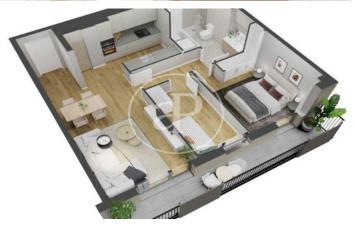

## **FEATURES**

Surface 148 m<sup>2</sup> / 25 m<sup>2</sup> terrace

- 4 Rooms
- 3 Toilets
- ✓ Views
- Heating
- ✓ AACC
- ✓ Terrace
- ✓ Pool
- Lift
- Has parking

Price 718,000 €

(Horta-Guinardó) Ref: ONB2212001