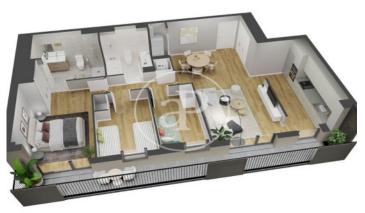

## **FEATURES**

Surface 148 m<sup>2</sup> / 25 m<sup>2</sup> terrace

- 4 Rooms
- 3 Toilets
- ✓ Views
- Heating
- ✓ AACC
- ✓ Terrace
- ✓ Pool
- Lift
- Has parking

Price 718,000 €

(Horta-Guinardó) Ref: ONB2212001