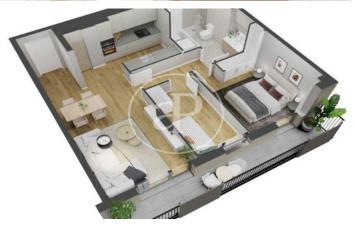

## **FEATURES**

Surface 90 m<sup>2</sup>

- 1 Rooms
- 1 Toilets 1 Restrooms
- ✓ Views
- Heating
- ✓ AACC
- ✓ Pool
- ✓ Lift
- Has parking

Price 375,000 €

(Horta-Guinardó) Ref: ONB2212001

(Horta-Guinardó) Ref: ONB2212001