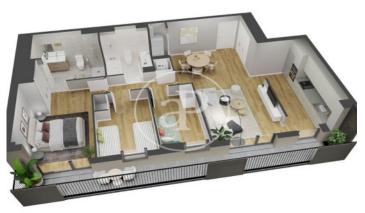

## **FEATURES**

Surface 90 m<sup>2</sup>

- 1 Rooms
- 1 Toilets 1 Restrooms
- ✓ Views
- Heating
- ✓ AACC
- ✓ Pool
- ✓ Lift
- Has parking

Price 375,000 €

(Horta-Guinardó) Ref: ONB2212001

(Horta-Guinardó) Ref: ONB2212001