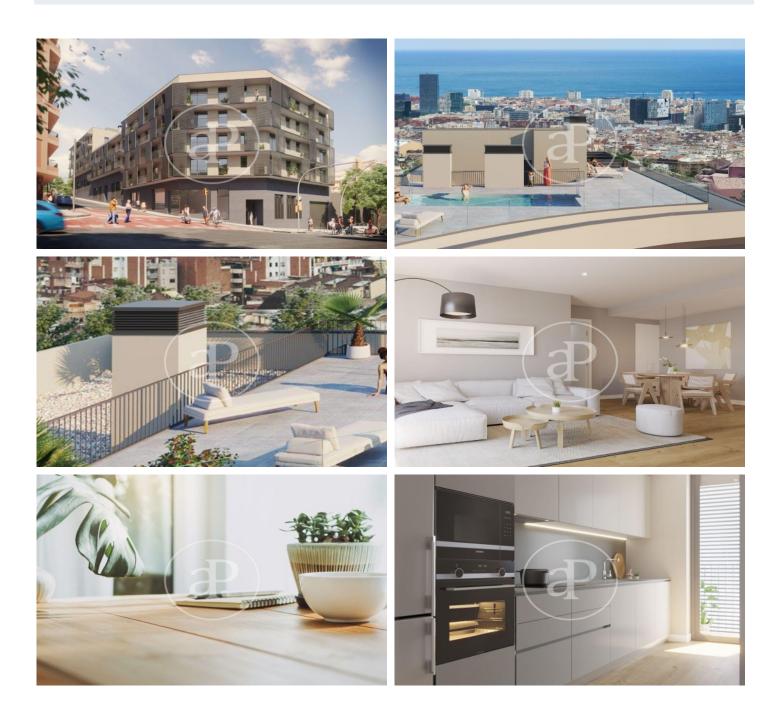

# New building (work) for sale with Terrace in Horta-Guinardó (Barcelona)

The development is located on Avinguda de la Mare de Deu de Montserrat, very close to Guinardó Park. A natural universe, an example of biodiversity with three different areas: urban, historical and forest, which allows you to move in a few minutes from the urban context to a lush forest designed for walking among its vegetation. It has excellent communications, both by public and private transport, which will allow you to get to the city centre and wherever you want to go in the blink of an eye. It also has all the essential services you may need, from local shops to educational institutions and health centres. This development is made up of 52 one-, two-, three- and four-bedroom homes located in Barcelona's Guinardó? neighbourhood. The project has commercial premises, ground floor duplexes, large terraces and two communal swimming pools to enjoy the tranquillity of one of the areas with the most personality in Barcelona. Barcelona / Horta-Guinardó Unit bj 1 A Completion Q1 2024

### FEATURES

Surface 127 m<sup>2</sup> / 53 m<sup>2</sup> terrace 3 Rooms 3 Toilets

- ✓ Views
- Heating
- ✓ AACC
- ✓ Terrace
- Pool
- 🗸 Lift
- Has parking

Price 673,000 €

(Horta-Guinardó)

Paseo de Gracia 85 Tel: 93 528 89 08 https://www.aproperties.es