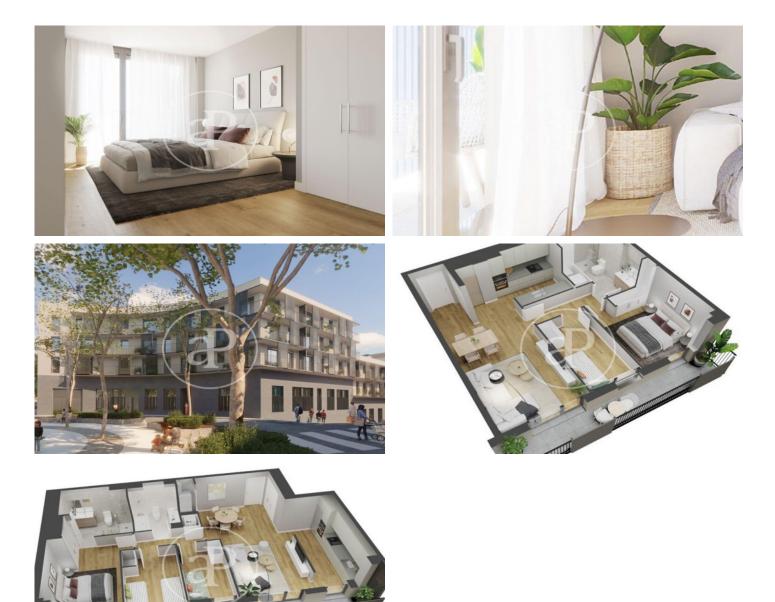

# New building (work) for sale with Terrace in Horta-Guinardó (Barcelona)

The development is located on Avinguda de la Mare de Deu de Montserrat, very close to Guinardó Park. A natural universe, an example of biodiversity with three different areas: urban, historical and forest, which allows you to move in a few minutes from the urban context to a lush forest designed for walking among its vegetation. It has excellent communications, both by public and private transport, which will allow you to get to the city centre and wherever you want to go in the blink of an eye. It also has all the essential services you may need, from local shops to educational institutions and health centres. This development is made up of 52 one-, two-, three- and four-bedroom homes located in Barcelona's Guinardó? neighbourhood. The project has commercial premises, ground floor duplexes, large terraces and two communal swimming pools to enjoy the tranquillity of one of the areas with the most personality in Barcelona. Barcelona / Horta-Guinardó Unit bj 1 A Completion Q1 2024

### FEATURES

Surface 127 m<sup>2</sup> / 53 m<sup>2</sup> terrace 3 Rooms 3 Toilets

- ✓ Views
- Heating
- ✓ AACC
- ✓ Terrace
- Pool
- 🗸 Lift
- Has parking

Price 673,000 €

(Horta-Guinardó)

Paseo de Gracia 85 Tel: 93 528 89 08 https://www.aproperties.es