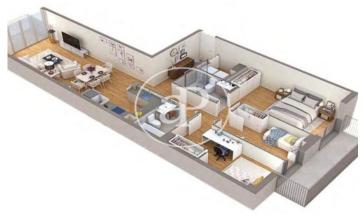

## New building (work) for sale with Terrace in Horta-Guinardó (Barcelona)

New development comprising 15 spectacular 2 and 3-bedroom homes, located next to Barcelona's emblematic Font d'en Fargas neighbourhood. The project offers ground floor duplexes with large terraces, flats with balconies and a basement floor for car parking and storage rooms. The car park has pre-installation for electric vehicle chargers. The development is located on Paseo Maragall, in the heart of Barcelona's Horta-Guinardó district. It is an exceptional location, which is surrounded by gardens, viewpoints and old farmhouses that recall its agricultural past. It is also part of one of the city's most important commercial hubs, with excellent transport links and just a few metres from all the essential services you may need.