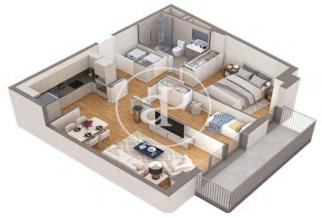

Barcelona / Horta-Guinardó Unit 2 1 Completion Q3 2023

## **FEATURES**

Surface 70 m<sup>2</sup> / 8 m<sup>2</sup> terrace 2 Rooms 1 Toilets

- Heating
- ✓ AACC
- ✓ Terrace
- ✓ Lift
- ✓ Has parking

Price 396,000 €

(Horta-Guinardó) Ref: ONB2207003

(Horta-Guinardó) Ref: ONB2207003