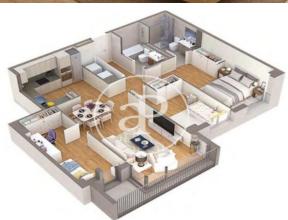

## New building (work) for sale with Terrace in Horta-Guinardó (Barcelona)

New development comprising 15 spectacular 2 and 3-bedroom homes, located next to Barcelona's emblematic Font d'en Fargas neighbourhood. The project offers ground floor duplexes with large terraces, flats with balconies and a basement floor for car parking and storage rooms. The car park has pre-installation for electric vehicle chargers. The development is located on Paseo Maragall, in the heart of Barcelona's Horta-Guinardó district. It is an exceptional location, which is surrounded by gardens, viewpoints and old farmhouses that recall its agricultural past. It is also part of one of the city's most important commercial hubs, with excellent transport links and just a few metres from all the essential services you may need.