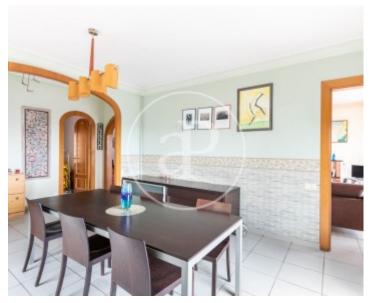

In the basement we have the pk with capacity for two cars, motorcycles, bicycles ...... and a large storage area / office. Through a staircase we access the garden where the main entrance of the house is located. We enter the house through a large hall and find a bright living room with fireplace and exit to the outside, separate dining room, kitchen with access to the outside and toilet. On the upper floor there are four exterior double bedrooms