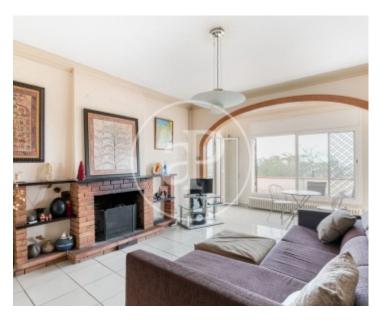

In the basement we have the pk with capacity for two cars, motorcycles, bicycles ...... and a large storage area / office. Through a staircase we access the garden where the main entrance of the house is located. We enter the house through a large hall and find a bright living room with fireplace and exit to the outside, separate dining room, kitchen with access to the outside and toilet. On the upper floor there are four exterior double bedrooms