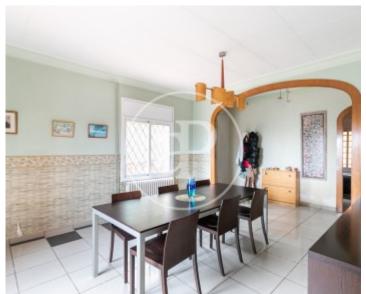

In the basement we have the pk with capacity for two cars, motorcycles, bicycles ...... and a large storage area / office. Through a staircase we access the garden where the main entrance of the house is located. We enter the house through a large hall and find a bright living room with fireplace and exit to the outside, separate dining room, kitchen with access to the outside and toilet. On the upper floor there are four exterior double bedrooms