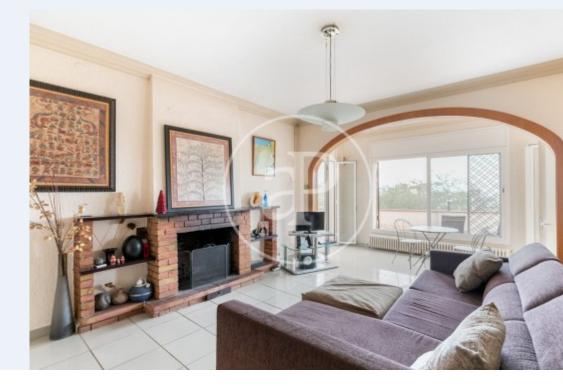

In the basement we have the pk with capacity for two cars, motorcycles, bicycles ...... and a large storage area / office. Through a staircase we access the garden where the main entrance of the house is located. We enter the house through a large hall and find a bright living room with fireplace and exit to the outside, separate dining room, kitchen with access to the outside and toilet. On the upper floor there are four exterior double bedrooms

with several terraces all with wonderful views over Collserola and the whole city. A full bathroom gives service to the rooms. The property needs updating to become a magnificent family home in the heart of the Collserola mountain range.