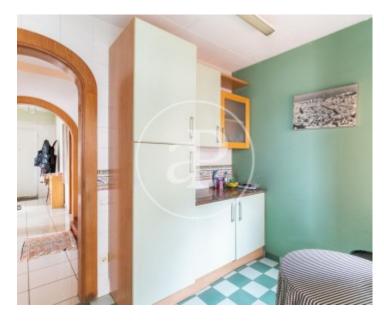

In the basement we have the pk with capacity for two cars, motorcycles, bicycles ...... and a large storage area / office. Through a staircase we access the garden where the main entrance of the house is located. We enter the house through a large hall and find a bright living room with fireplace and exit to the outside, separate dining room, kitchen with access to the outside and toilet. On the upper floor there are four exterior double bedrooms