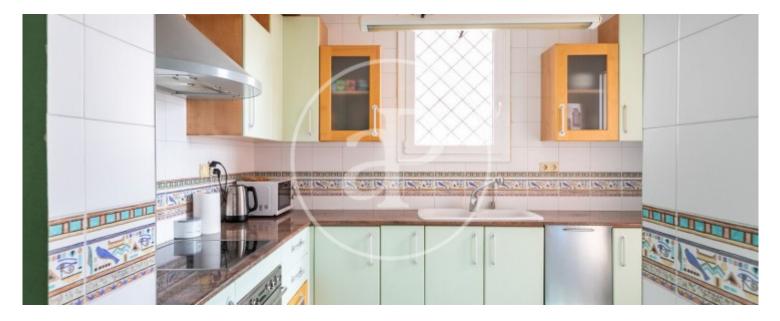

In the basement we have the pk with capacity for two cars, motorcycles, bicycles ...... and a large storage area / office. Through a staircase we access the garden where the main entrance of the house is located. We enter the house through a large hall and find a bright living room with fireplace and exit to the outside, separate dining room, kitchen with access to the outside and toilet. On the upper floor there are four exterior double bedrooms