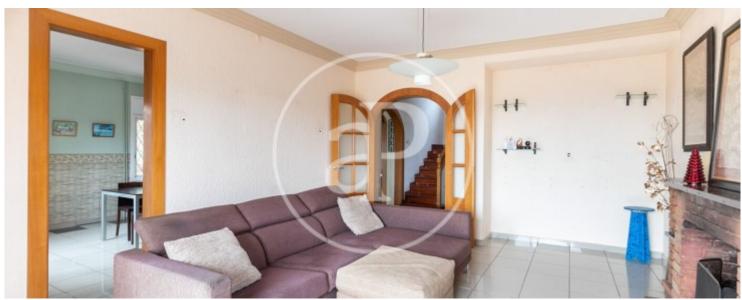

In the basement we have the pk with capacity for two cars, motorcycles, bicycles ...... and a large storage area / office. Through a staircase we access the garden where the main entrance of the house is located. We enter the house through a large hall and find a bright living room with fireplace and exit to the outside, separate dining room, kitchen with access to the outside and toilet. On the upper floor there are four exterior double bedrooms