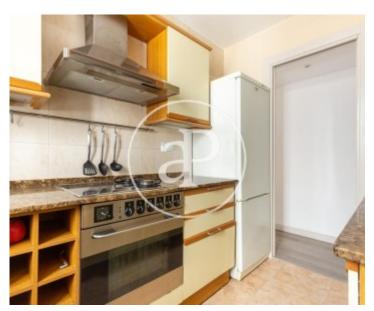

Excellent penthouse of about 80 m2 in the Guinardó neighborhood, with two magnificent terraces of 24 and 12 meters where you can enjoy your day to day.

The recently renovated apartment has three double bedrooms, one of them is a Suite with its own bathroom and a 12-meter private terrace. A large living room with access to a large terrace of 24 m2, kitchen with all appliances and a large bathroom. On the terrace there is a room for the washing machine and storage. In a neighborhood of a lifetime, surrounded by shops, gyms, medical centers, etc. Very well connected to the rest of the city by metro and several bus lines. Without elevator.