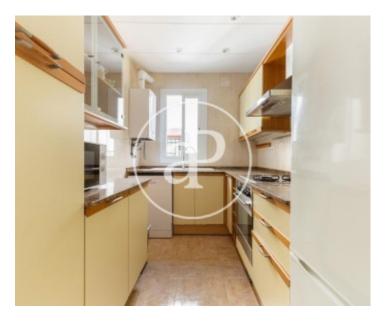

Excellent penthouse of about 80 m2 in the Guinardó neighborhood, with two magnificent terraces of 24 and 12 meters where you can enjoy your day to day.

The recently renovated apartment has three double bedrooms, one of them is a Suite with its own bathroom and a 12-meter private terrace. A large living room with access to a large terrace of 24 m2, kitchen with all appliances and a large bathroom. On the terrace there is a room for the washing machine and storage. In a neighborhood of a lifetime, surrounded by shops, gyms, medical centers, etc. Very well connected to the rest of the city by metro and several bus lines. Without elevator.