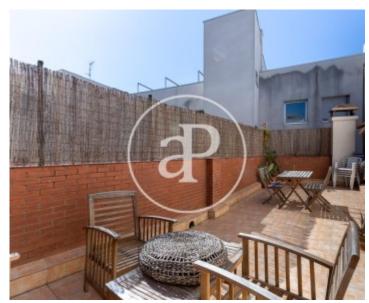

Excellent penthouse of about 80 m2 in the Guinardó neighborhood, with two magnificent terraces of 24 and 12 meters where you can enjoy your day to day.

The recently renovated apartment has three double bedrooms, one of them is a Suite with its own bathroom and a 12-meter private terrace. A large living room with access to a large terrace of 24 m2, kitchen with all appliances and a large bathroom. On the terrace there is a room for the washing machine and storage. In a neighborhood of a lifetime, surrounded by shops, gyms, medical centers, etc. Very well connected to the rest of the city by metro and several bus lines. Without elevator.