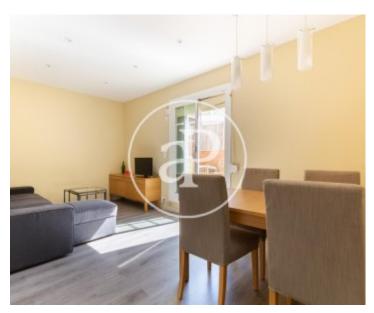

Excellent penthouse of about 80 m2 in the Guinardó neighborhood, with two magnificent terraces of 24 and 12 meters where you can enjoy your day to day.

The recently renovated apartment has three double bedrooms, one of them is a Suite with its own bathroom and a 12-meter private terrace. A large living room with access to a large terrace of 24 m2, kitchen with all appliances and a large bathroom. On the terrace there is a room for the washing machine and storage. In a neighborhood of a lifetime, surrounded by shops, gyms, medical centers, etc. Very well connected to the rest of the city by metro and several bus lines. Without elevator.