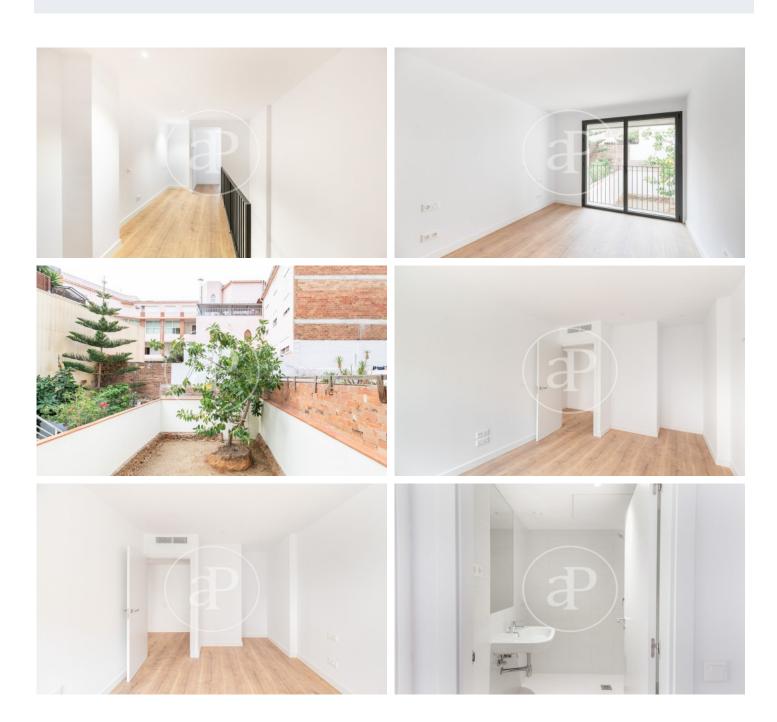

## Apartments of New Construction near Guinardo Park

Excellent development of new construction of a building with a total of 4 spacious apartments, with lots of natural light and quality finishes, located in Carrer Amilcar, surrounded by all services and green areas. Two apartments are still available: On the ground floor is the luxurious Duplex with a lovely garden with a surface area of 74m2. The apartment is distributed into a spacious living room with an open kitchen and access to the terrace, a double bedroom with an en-suite bathroom and a guest wc on the ground floor and on the upper floor it consists of two double bedrooms, a third room open to the double height ceilings and a complete bathroom. The first floor apartment (real height 2nd floor) has balconies of aprox 4m2 on each facades, one overlooking the street and the other overlooking the courtyard, distributed into a living-dining room with an open kitchen, and three double bedrooms, one with en-suite bathroom, a second copmlete bathroom and a guest wc. All the apartments have hot/cold air conditioning system via airducts powered by a highly energy efficient aerothermal system, electric rollerblinds, parquet floors on the 1st floor and polished cement floors on the ground floor and video intercom.