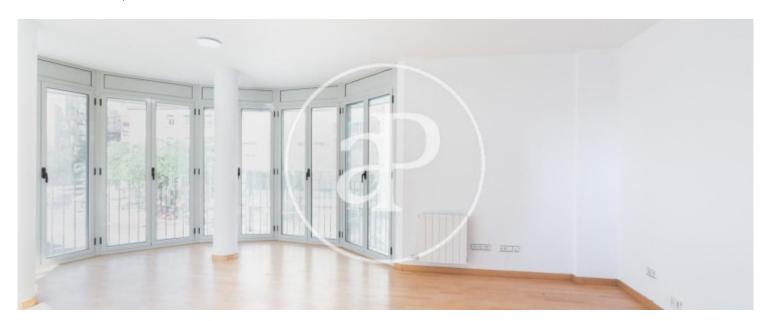

Surface Bedrooms Bathrooms  $99 \ m^2$  3

Located in the Guinardó neighborhood, this spacious and bright 99 m2 apartment is located in a very well connected area (metro L4 / L5 and buses) The apartment is located on the second floor of this building from 2005. Its current distribution consists of an entrance hall, a spacious and very bright living-dining room, a semi-independent equipped kitchen with access to the laundry area and balcony, an exterior double room, a complete bathroom with bathtub, two exterior single rooms, a Bathroom with shower. The house has parquet floors in most of the rooms except in the bathrooms and the kitchen, which have porcelain stoneware floors. The apartment has individual natural gas heating throughout the house and split air conditioning. Aluminum carpentry with double glazing and manual shutters. The