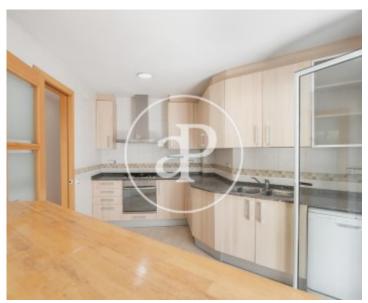

Surface Bedrooms Bathrooms  $99 \ m^2$  3

Located in the Guinardó neighborhood, this spacious and bright 99 m2 apartment is located in a very well connected area (metro L4 / L5 and buses) The apartment is located on the second floor of this building from 2005. Its current distribution consists of an entrance hall, a spacious and very bright living-dining room, a semi-independent equipped kitchen with access to the laundry area and balcony, an exterior double room, a complete bathroom with bathtub, two exterior single rooms, a Bathroom with shower. The house has parquet floors in most of the rooms except in the bathrooms and the kitchen, which have porcelain stoneware floors. The apartment has individual natural gas heating throughout the house and split air conditioning. Aluminum carpentry with double glazing and manual shutters. The