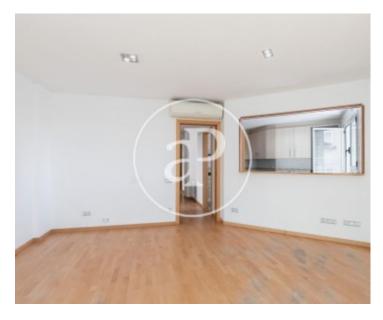

Surface Bedrooms Bathrooms  $99 \ m^2$  3

Located in the Guinardó neighborhood, this spacious and bright 99 m2 apartment is located in a very well connected area (metro L4 / L5 and buses) The apartment is located on the second floor of this building from 2005. Its current distribution consists of an entrance hall, a spacious and very bright living-dining room, a semi-independent equipped kitchen with access to the laundry area and balcony, an exterior double room, a complete bathroom with bathtub, two exterior single rooms, a Bathroom with shower. The house has parquet floors in most of the rooms except in the bathrooms and the kitchen, which have porcelain stoneware floors. The apartment has individual natural gas heating throughout the house and split air conditioning. Aluminum carpentry with double glazing and manual shutters. The