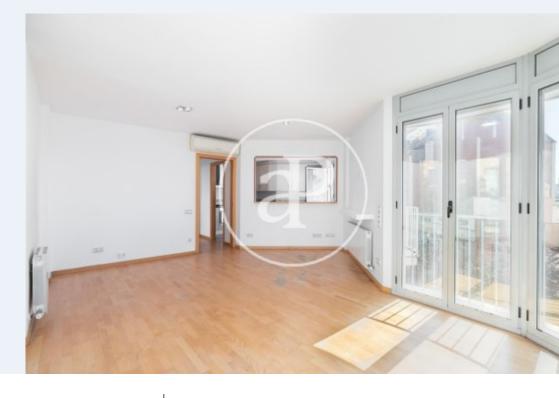

Surface Bedrooms Bathrooms  $99 \ m^2$  3

Located in the Guinardó neighborhood, this spacious and bright 99 m2 apartment is located in a very well connected area (metro L4 / L5 and buses) The apartment is located on the second floor of this building from 2005. Its current distribution consists of an entrance hall, a spacious and very bright living-dining room, a semi-independent equipped kitchen with access to the laundry area and balcony, an exterior double room, a complete bathroom with bathtub, two exterior single rooms, a Bathroom with shower. The house has parquet floors in most of the rooms except in the bathrooms and the kitchen, which have porcelain stoneware floors. The apartment has individual natural gas heating throughout the house and split air conditioning. Aluminum carpentry with double glazing and manual shutters. The