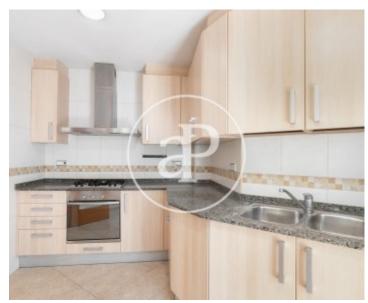

Surface Bedrooms Bathrooms  $99 \ m^2$  3

Located in the Guinardó neighborhood, this spacious and bright 99 m2 apartment is located in a very well connected area (metro L4 / L5 and buses) The apartment is located on the second floor of this building from 2005. Its current distribution consists of an entrance hall, a spacious and very bright living-dining room, a semi-independent equipped kitchen with access to the laundry area and balcony, an exterior double room, a complete bathroom with bathtub, two exterior single rooms, a Bathroom with shower. The house has parquet floors in most of the rooms except in the bathrooms and the kitchen, which have porcelain stoneware floors. The apartment has individual natural gas heating throughout the house and split air conditioning. Aluminum carpentry with double glazing and manual shutters. The