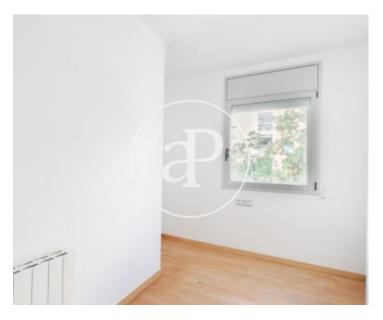

Surface Bedrooms Bathrooms  $99 \ m^2$  3

Located in the Guinardó neighborhood, this spacious and bright 99 m2 apartment is located in a very well connected area (metro L4 / L5 and buses) The apartment is located on the second floor of this building from 2005. Its current distribution consists of an entrance hall, a spacious and very bright living-dining room, a semi-independent equipped kitchen with access to the laundry area and balcony, an exterior double room, a complete bathroom with bathtub, two exterior single rooms, a Bathroom with shower. The house has parquet floors in most of the rooms except in the bathrooms and the kitchen, which have porcelain stoneware floors. The apartment has individual natural gas heating throughout the house and split air conditioning. Aluminum carpentry with double glazing and manual shutters. The