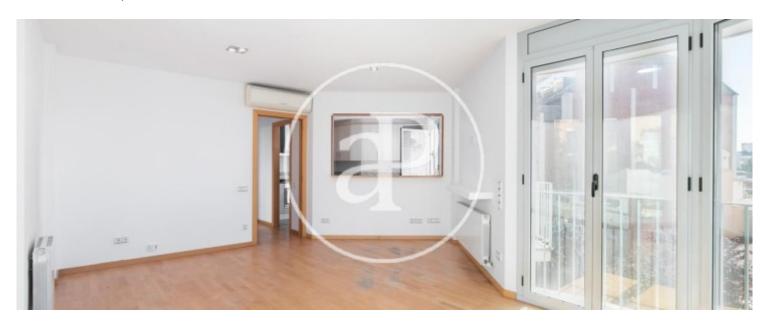

Surface Bedrooms Bathrooms  $99 \ m^2$  3

Located in the Guinardó neighborhood, this spacious and bright 99 m2 apartment is located in a very well connected area (metro L4 / L5 and buses) The apartment is located on the second floor of this building from 2005. Its current distribution consists of an entrance hall, a spacious and very bright living-dining room, a semi-independent equipped kitchen with access to the laundry area and balcony, an exterior double room, a complete bathroom with bathtub, two exterior single rooms, a Bathroom with shower. The house has parquet floors in most of the rooms except in the bathrooms and the kitchen, which have porcelain stoneware floors. The apartment has individual natural gas heating throughout the house and split air conditioning. Aluminum carpentry with double glazing and manual shutters. The