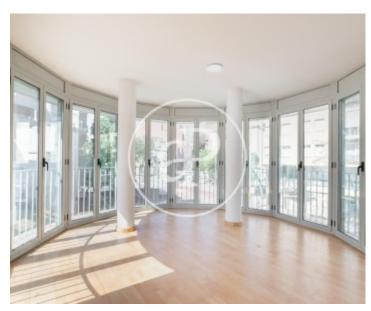

Surface Bedrooms Bathrooms  $99 \ m^2$  3

Located in the Guinardó neighborhood, this spacious and bright 99 m2 apartment is located in a very well connected area (metro L4 / L5 and buses) The apartment is located on the second floor of this building from 2005. Its current distribution consists of an entrance hall, a spacious and very bright living-dining room, a semi-independent equipped kitchen with access to the laundry area and balcony, an exterior double room, a complete bathroom with bathtub, two exterior single rooms, a Bathroom with shower. The house has parquet floors in most of the rooms except in the bathrooms and the kitchen, which have porcelain stoneware floors. The apartment has individual natural gas heating throughout the house and split air conditioning. Aluminum carpentry with double glazing and manual shutters. The