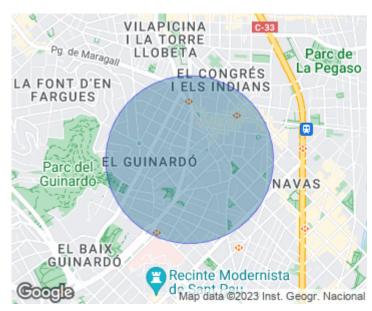

Surface Bedrooms Bathrooms  $99 \ m^2$  3

Located in the Guinardó neighborhood, this spacious and bright 99 m2 apartment is located in a very well connected area (metro L4 / L5 and buses) The apartment is located on the second floor of this building from 2005. Its current distribution consists of an entrance hall, a spacious and very bright living-dining room, a semi-independent equipped kitchen with access to the laundry area and balcony, an exterior double room, a complete bathroom with bathtub, two exterior single rooms, a Bathroom with shower. The house has parquet floors in most of the rooms except in the bathrooms and the kitchen, which have porcelain stoneware floors. The apartment has individual natural gas heating throughout the house and split air conditioning. Aluminum carpentry with double glazing and manual shutters. The