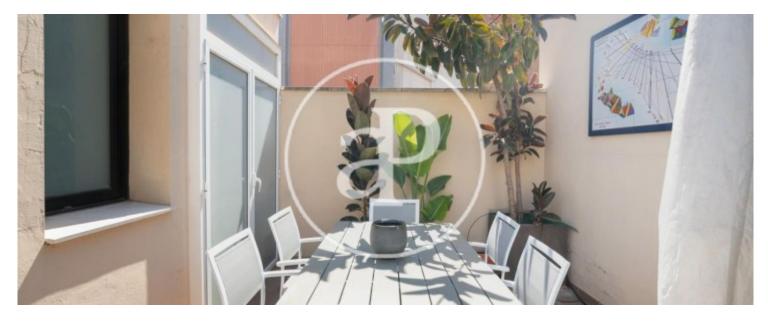

courtesy toilet. On the second floor are located the two bedrooms (originally there were three), the main one with access to a balcony and a large closet and another single, both with large windows that make the two rooms very pleasant. The night floor is completed by a complete bathroom with shower. We arrived at the third floor, where we find the large terrace solarium of 29m2, to enjoy the sun all year round, outdoor dining, etc.. Very private space. On this same level is the water/laundry area. Last but not least, in the basement, there is a diaphanous room with natural ventilation, which...