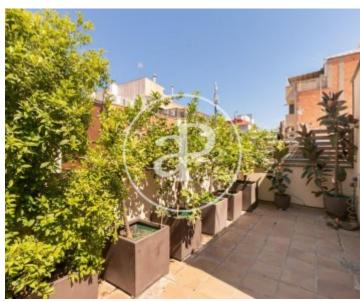

courtesy toilet. On the second floor are located the two bedrooms (originally there were three), the main one with access to a balcony and a large closet and another single, both with large windows that make the two rooms very pleasant. The night floor is completed by a complete bathroom with shower. We arrived at the third floor, where we find the large terrace solarium of 29m2, to enjoy the sun all year round, outdoor dining, etc.. Very private space. On this same level is the water/laundry area. Last but not least, in the basement, there is a diaphanous room with natural ventilation, which...