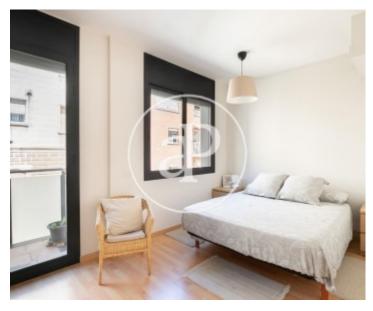

courtesy toilet. On the second floor are located the two bedrooms (originally there were three), the main one with access to a balcony and a large closet and another single, both with large windows that make the two rooms very pleasant. The night floor is completed by a complete bathroom with shower. We arrived at the third floor, where we find the large terrace solarium of 29m2, to enjoy the sun all year round, outdoor dining, etc.. Very private space. On this same level is the water/laundry area. Last but not least, in the basement, there is a diaphanous room with natural ventilation, which...