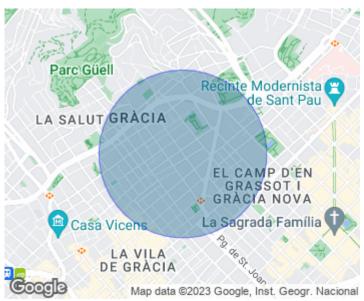

# Terraced house with terrace and elevator for sale in Gràcia

## We present this townhouse in a quiet area of Gràcia.

Distributed on five floors all connected to each other by the internal elevator, from the lower floor of the parking to the solarium terrace through all floors. Upon entering we find a space, currently open as a work area and direct access to the private parking of 19m2 with room for large car and motorcycle plus a large attic as a storage room, also direct access from the street with motorized door. Access to the second floor where the day area is clearly located, the living room semi-open to the kitchen equipped with high-end appliances and access to a balcony and a toilet with shower that serves as a