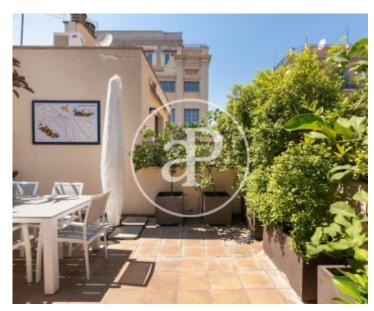

courtesy toilet. On the second floor are located the two bedrooms (originally there were three), the main one with access to a balcony and a large closet and another single, both with large windows that make the two rooms very pleasant. The night floor is completed by a complete bathroom with shower. We arrived at the third floor, where we find the large terrace solarium of 29m2, to enjoy the sun all year round, outdoor dining, etc.. Very private space. On this same level is the water/laundry area. Last but not least, in the basement, there is a diaphanous room with natural ventilation, which...