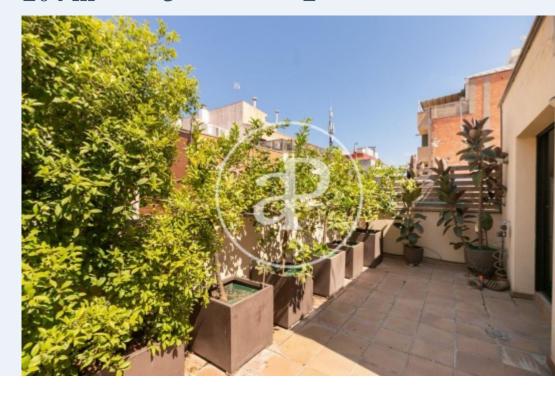

courtesy toilet. On the second floor are located the two bedrooms (originally there were three), the main one with access to a balcony and a large closet and another single, both with large windows that make the two rooms very pleasant. The night floor is completed by a complete bathroom with shower. We arrived at the third floor, where we find the large terrace solarium of 29m2, to enjoy the sun all year round, outdoor dining, etc.. Very private space. On this same level is the water/laundry area. Last but not least, in the basement, there is a diaphanous room with natural ventilation, which...