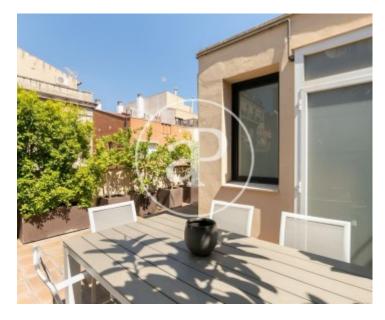

courtesy toilet. On the second floor are located the two bedrooms (originally there were three), the main one with access to a balcony and a large closet and another single, both with large windows that make the two rooms very pleasant. The night floor is completed by a complete bathroom with shower. We arrived at the third floor, where we find the large terrace solarium of 29m2, to enjoy the sun all year round, outdoor dining, etc.. Very private space. On this same level is the water/laundry area. Last but not least, in the basement, there is a diaphanous room with natural ventilation, which...