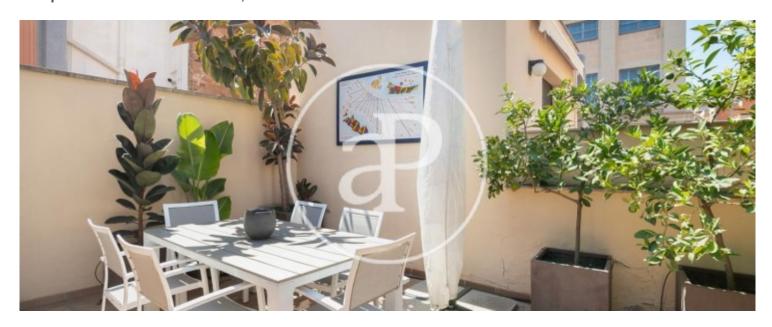

courtesy toilet. On the second floor are located the two bedrooms (originally there were three), the main one with access to a balcony and a large closet and another single, both with large windows that make the two rooms very pleasant. The night floor is completed by a complete bathroom with shower. We arrived at the third floor, where we find the large terrace solarium of 29m2, to enjoy the sun all year round, outdoor dining, etc.. Very private space. On this same level is the water/laundry area. Last but not least, in the basement, there is a diaphanous room with natural ventilation, which...