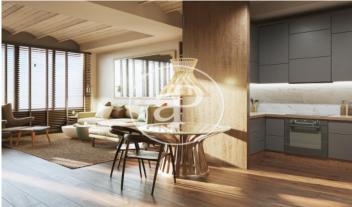

## Singular Brand New Apartments

This fantastic development has its façade on Pau Alsina street, with unobstructed views facing south west, and consists of 5 apartments with a modern and unique design. On the ground floor there is a large duplex-type apartment with access to a private terrace of almost 80m2, with 3 bedrooms on the upper floor. The first floor is completely occupied by a single apartment, which consists of two double bedrooms and 2 bathrooms. On the second floor, there are two apartments, each with a double bedroom, one facing the street and the other facing the courtyard. And on the top floor is the spectacular duplex penthouse, with access to a 22m2 terrace for private use. The finishes include wardrobes in all bedrooms, bookshelves in the living rooms, parquet floors, bathrooms finished in polished microcement, fully equipped kitchens, low-consumption aerothermal heating for hot water, air conditioning with heat pump in all rooms, double-glazed windows etc Each apartment has a storage room asigned.

## **FEATURES**

Surface 243 m<sup>2</sup> / 22 m<sup>2</sup> terrace 4 Rooms 3 Toilets

- ✓ Views
- Heating
- ✓ Boxroom
- ✓ AACC
- Terrace
- Lift

Price 976,000 €

Ref: ONB2203003

Ref: ONB2203003

Ref: ONB2203003