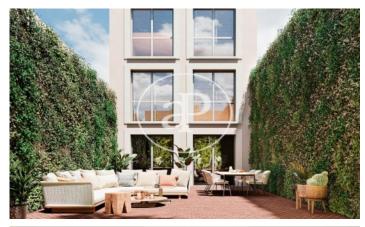

## Singular Brand New Apartments

This fantastic development has its façade on Pau Alsina street, with unobstructed views facing south west, and consists of 5 apartments with a modern and unique design. On the ground floor there is a large duplex-type apartment with access to a private terrace of almost 80m2, with 3 bedrooms on the upper floor. The first floor is completely occupied by a single apartment, which consists of two double bedrooms and 2 bathrooms. On the second floor, there are two apartments, each with a double bedroom, one facing the street and the other facing the courtyard. And on the top floor is the spectacular duplex penthouse, with access to a 22m2 terrace for private use. The finishes include wardrobes in all bedrooms, bookshelves in the living rooms, parquet floors, bathrooms finished in polished microcement, fully equipped kitchens, low-consumption aerothermal heating for hot water, air conditioning with heat pump in all rooms, double-glazed windows etc Each apartment has a storage room asigned.

The information about any property is not binding to any offer or contract. Any verbal or written declaration made by aProperties with regards to the value or condition of the property should not be considered accurate or factual. The pictures make reference to some parts of the property at the times that they were taken. The areas, dimensions and distances that are given are approximate and should be checked by the client. The images are computer generated and are just an approximate indication of the real appearance of the property; these may change at any time. The information with regards to the property may also change at any time.