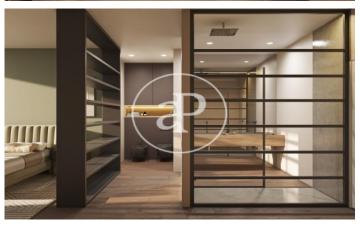

## Singular Brand New Apartments

This fantastic development has its façade on Pau Alsina street, with unobstructed views facing south west, and consists of 5 apartments with a modern and unique design. On the ground floor there is a large duplex-type apartment with access to a private terrace of almost 80m2, with 3 bedrooms on the upper floor. The first floor is completely occupied by a single apartment, which consists of two double bedrooms and 2 bathrooms. On the second floor, there are two apartments, each with a double bedroom, one facing the street and the other facing the courtyard. And on the top floor is the spectacular duplex penthouse, with access to a 22m2 terrace for private use. The finishes include wardrobes in all bedrooms, bookshelves in the living rooms, parquet floors, bathrooms finished in polished microcement, fully equipped kitchens, low-consumption aerothermal heating for hot water, air conditioning with heat pump in all rooms, double-glazed windows etc Each apartment has a storage room asigned.

## **FEATURES**

Surface 243 m<sup>2</sup> / 22 m<sup>2</sup> terrace 4 Rooms 3 Toilets

- ✓ Views
- Heating
- ✓ Boxroom
- ✓ AACC
- Terrace
- Lift

Price 976,000 €

Ref: ONB2203003

Ref: ONB2203003

Ref: ONB2203003