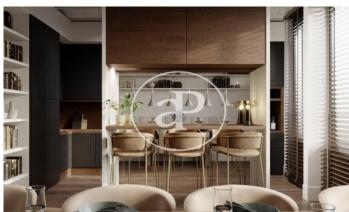

## Singular Brand New Apartments

This fantastic development has its façade on Pau Alsina street, with unobstructed views facing south west, and consists of 5 apartments with a modern and unique design. On the ground floor there is a large duplex-type apartment with access to a private terrace of almost 80m2, with 3 bedrooms on the upper floor. The first floor is completely occupied by a single apartment, which consists of two double bedrooms and 2 bathrooms. On the second floor, there are two apartments, each with a double bedroom, one facing the street and the other facing the courtyard. And on the top floor is the spectacular duplex penthouse, with access to a 22m2 terrace for private use. The finishes include wardrobes in all bedrooms, bookshelves in the living rooms, parquet floors, bathrooms finished in polished microcement, fully equipped kitchens, low-consumption aerothermal heating for hot water, air conditioning with heat pump in all rooms, double-glazed windows etc Each apartment has a storage room asigned.

## **FEATURES**

Surface 243 m<sup>2</sup> / 22 m<sup>2</sup> terrace 4 Rooms 3 Toilets

- ✓ Views
- Heating
- ✓ Boxroom
- ✓ AACC
- Terrace
- Lift

Price 976,000 €

Ref: ONB2203003

Ref: ONB2203003

Ref: ONB2203003