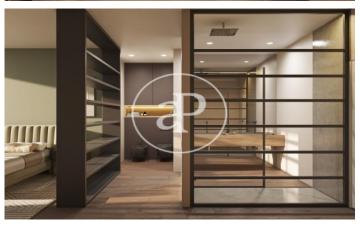

## Singular Brand New Apartments

This fantastic development has its façade on Pau Alsina street, with unobstructed views facing south west, and consists of 5 apartments with a modern and unique design. On the ground floor there is a large duplex-type apartment with access to a private terrace of almost 80m2, with 3 bedrooms on the upper floor. The first floor is completely occupied by a single apartment, which consists of two double bedrooms and 2 bathrooms. On the second floor, there are two apartments, each with a double bedroom, one facing the street and the other facing the courtyard. And on the top floor is the spectacular duplex penthouse, with access to a 22m2 terrace for private use. The finishes include wardrobes in all bedrooms, bookshelves in the living rooms, parquet floors, bathrooms finished in polished microcement, fully equipped kitchens, low-consumption aerothermal heating for hot water, air conditioning with heat pump in all rooms, double-glazed windows etc Each apartment has a storage room asigned.