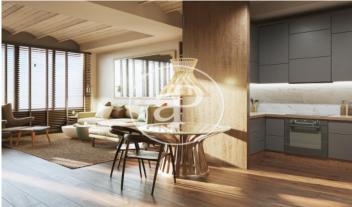

## Singular Brand New Apartments

This fantastic development has its façade on Pau Alsina street, with unobstructed views facing south west, and consists of 5 apartments with a modern and unique design. On the ground floor there is a large duplex-type apartment with access to a private terrace of almost 80m2, with 3 bedrooms on the upper floor. The first floor is completely occupied by a single apartment, which consists of two double bedrooms and 2 bathrooms. On the second floor, there are two apartments, each with a double bedroom, one facing the street and the other facing the courtyard. And on the top floor is the spectacular duplex penthouse, with access to a 22m2 terrace for private use. The finishes include wardrobes in all bedrooms, bookshelves in the living rooms, parquet floors, bathrooms finished in polished microcement, fully equipped kitchens, low-consumption aerothermal heating for hot water, air conditioning with heat pump in all rooms, double-glazed windows etc Each apartment has a storage room asigned.

## **FEATURES**

Surface 46 m<sup>2</sup> 1 Rooms 1 Toilets

- ✓ Views
- Heating
- Boxroom
- ✓ AACC
- Lift

Price 335,000 €

Ref: ONB2203003

Ref: ONB2203003

Ref: ONB2203003

The information about any property is not binding to any offer or contract. Any verbal or written declaration made by aProperties with regards to the value or condition of the property should not be considered accurate or factual. The pictures make reference to some parts of the property at the times that they were taken. The areas, dimensions and distances that are given are approximate and should be checked by the client. The images are computer generated and are just an approximate indication of the real appearance of the property; these may change at any time. The information with regards to the property may also change at any time.