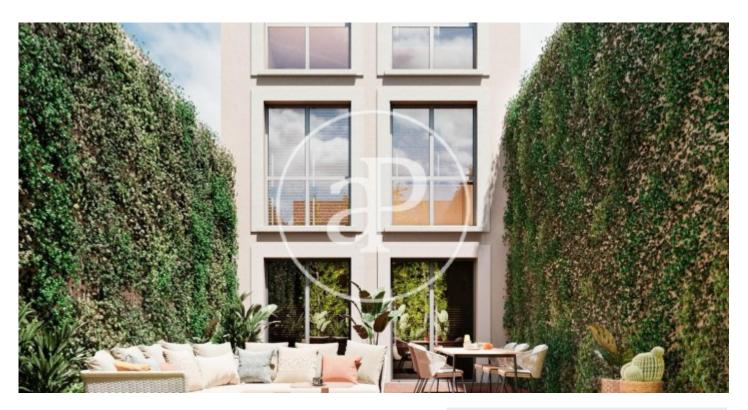

## Singular Brand New Apartments

This fantastic development has its façade on Pau Alsina street, with unobstructed views facing south west, and consists of 5 apartments with a modern and unique design. On the ground floor there is a large duplex-type apartment with access to a private terrace of almost 80m2, with 3 bedrooms on the upper floor. The first floor is completely occupied by a single apartment, which consists of two double bedrooms and 2 bathrooms. On the second floor, there are two apartments, each with a double bedroom, one facing the street and the other facing the courtyard. And on the top floor is the spectacular duplex penthouse, with access to a 22m2 terrace for private use. The finishes include wardrobes in all bedrooms, bookshelves in the living rooms, parquet floors, bathrooms finished in polished microcement, fully equipped kitchens, low-consumption aerothermal heating for hot water, air conditioning with heat pump in all rooms, double-glazed windows etc Each apartment has a storage room asigned.