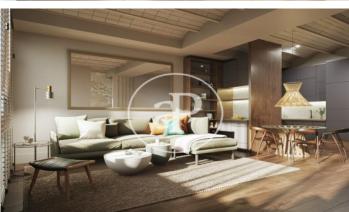

## Singular Brand New Apartments

This fantastic development has its façade on Pau Alsina street, with unobstructed views facing south west, and consists of 5 apartments with a modern and unique design. On the ground floor there is a large duplex-type apartment with access to a private terrace of almost 80m2, with 3 bedrooms on the upper floor. The first floor is completely occupied by a single apartment, which consists of two double bedrooms and 2 bathrooms. On the second floor, there are two apartments, each with a double bedroom, one facing the street and the other facing the courtyard. And on the top floor is the spectacular duplex penthouse, with access to a 22m2 terrace for private use. The finishes include wardrobes in all bedrooms, bookshelves in the living rooms, parquet floors, bathrooms finished in polished microcement, fully equipped kitchens, low-consumption aerothermal heating for hot water, air conditioning with heat pump in all rooms, double-glazed windows etc Each apartment has a storage room asigned.