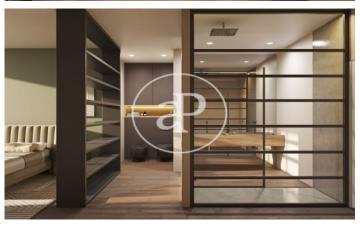

## Singular Brand New Apartments

This fantastic development has its façade on Pau Alsina street, with unobstructed views facing south west, and consists of 5 apartments with a modern and unique design. On the ground floor there is a large duplex-type apartment with access to a private terrace of almost 80m2, with 3 bedrooms on the upper floor. The first floor is completely occupied by a single apartment, which consists of two double bedrooms and 2 bathrooms. On the second floor, there are two apartments, each with a double bedroom, one facing the street and the other facing the courtyard. And on the top floor is the spectacular duplex penthouse, with access to a 22m2 terrace for private use. The finishes include wardrobes in all bedrooms, bookshelves in the living rooms, parquet floors, bathrooms finished in polished microcement, fully equipped kitchens, low-consumption aerothermal heating for hot water, air conditioning with heat pump in all rooms, double-glazed windows etc Each apartment has a storage room asigned.

## **FEATURES**

Surface 51 m<sup>2</sup> 1 Rooms 1 Toilets

- ✓ Views
- Heating
- Boxroom
- ✓ AACC
- Lift

Price 345,000 €

Ref: ONB2203003

Ref: ONB2203003

Ref: ONB2203003

The information about any property is not binding to any offer or contract. Any verbal or written declaration made by aProperties with regards to the value or condition of the property should not be considered accurate or factual. The pictures make reference to some parts of the property at the times that they were taken. The areas, dimensions and distances that are given are approximate and should be checked by the client. The images are computer generated and are just an approximate indication of the real appearance of the property; these may change at any time. The information with regards to the property may also change at any time.