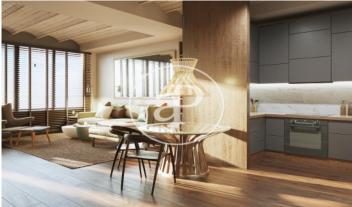

## Singular Brand New Apartments

This fantastic development has its façade on Pau Alsina street, with unobstructed views facing south west, and consists of 5 apartments with a modern and unique design. On the ground floor there is a large duplex-type apartment with access to a private terrace of almost 80m2, with 3 bedrooms on the upper floor. The first floor is completely occupied by a single apartment, which consists of two double bedrooms and 2 bathrooms. On the second floor, there are two apartments, each with a double bedroom, one facing the street and the other facing the courtyard. And on the top floor is the spectacular duplex penthouse, with access to a 22m2 terrace for private use. The finishes include wardrobes in all bedrooms, bookshelves in the living rooms, parquet floors, bathrooms finished in polished microcement, fully equipped kitchens, low-consumption aerothermal heating for hot water, air conditioning with heat pump in all rooms, double-glazed windows etc Each apartment has a storage room asigned.

## **FEATURES**

Surface 51 m<sup>2</sup> 1 Rooms 1 Toilets

- ✓ Views
- Heating
- Boxroom
- ✓ AACC
- Lift

Price 345,000 €

Ref: ONB2203003

Ref: ONB2203003

Ref: ONB2203003

The information about any property is not binding to any offer or contract. Any verbal or written declaration made by aProperties with regards to the value or condition of the property should not be considered accurate or factual. The pictures make reference to some parts of the property at the times that they were taken. The areas, dimensions and distances that are given are approximate and should be checked by the client. The images are computer generated and are just an approximate indication of the real appearance of the property; these may change at any time. The information with regards to the property may also change at any time.