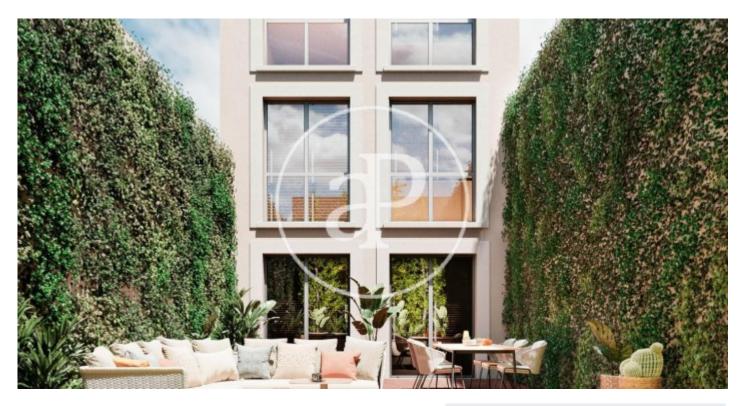

## Singular Brand New Apartments

This fantastic development has its façade on Pau Alsina street, with unobstructed views facing south west, and consists of 5 apartments with a modern and unique design. On the ground floor there is a large duplex-type apartment with access to a private terrace of almost 80m2, with 3 bedrooms on the upper floor. The first floor is completely occupied by a single apartment, which consists of two double bedrooms and 2 bathrooms. On the second floor, there are two apartments, each with a double bedroom, one facing the street and the other facing the courtyard. And on the top floor is the spectacular duplex penthouse, with access to a 22m2 terrace for private use. The finishes include wardrobes in all bedrooms, bookshelves in the living rooms, parquet floors, bathrooms finished in polished microcement, fully equipped kitchens, low-consumption aerothermal heating for hot water, air conditioning with heat pump in all rooms, double-glazed windows etc Each apartment has a storage room asigned.