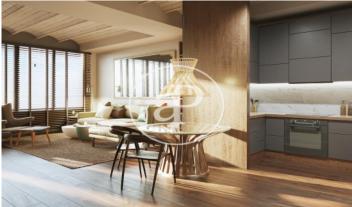

## Singular Brand New Apartments

This fantastic development has its façade on Pau Alsina street, with unobstructed views facing south west, and consists of 5 apartments with a modern and unique design. On the ground floor there is a large duplex-type apartment with access to a private terrace of almost 80m2, with 3 bedrooms on the upper floor. The first floor is completely occupied by a single apartment, which consists of two double bedrooms and 2 bathrooms. On the second floor, there are two apartments, each with a double bedroom, one facing the street and the other facing the courtyard. And on the top floor is the spectacular duplex penthouse, with access to a 22m2 terrace for private use. The finishes include wardrobes in all bedrooms, bookshelves in the living rooms, parquet floors, bathrooms finished in polished microcement, fully equipped kitchens, low-consumption aerothermal heating for hot water, air conditioning with heat pump in all rooms, double-glazed windows etc Each apartment has a storage room asigned.

## **FEATURES**

Surface 92 m<sup>2</sup> 2 Rooms 2 Toilets

- ✓ Views
- Heating
- Boxroom
- ✓ AACC
- Lift

Price 652,500 €

Ref: ONB2203003

Ref: ONB2203003

Ref: ONB2203003

The information about any property is not binding to any offer or contract. Any verbal or written declaration made by aProperties with regards to the value or condition of the property should not be considered accurate or factual. The pictures make reference to some parts of the property at the times that they were taken. The areas, dimensions and distances that are given are approximate and should be checked by the client. The images are computer generated and are just an approximate indication of the real appearance of the property; these may change at any time. The information with regards to the property may also change at any time.