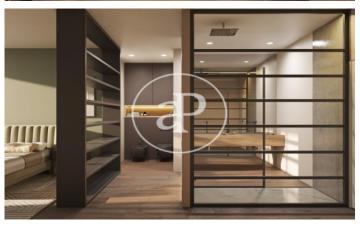

## Singular Brand New Apartments

This fantastic development has its façade on Pau Alsina street, with unobstructed views facing south west, and consists of 5 apartments with a modern and unique design. On the ground floor there is a large duplex-type apartment with access to a private terrace of almost 80m2, with 3 bedrooms on the upper floor. The first floor is completely occupied by a single apartment, which consists of two double bedrooms and 2 bathrooms. On the second floor, there are two apartments, each with a double bedroom, one facing the street and the other facing the courtyard. And on the top floor is the spectacular duplex penthouse, with access to a 22m2 terrace for private use. The finishes include wardrobes in all bedrooms, bookshelves in the living rooms, parquet floors, bathrooms finished in polished microcement, fully equipped kitchens, low-consumption aerothermal heating for hot water, air conditioning with heat pump in all rooms, double-glazed windows etc Each apartment has a storage room asigned.

## **FEATURES**

Surface 92 m<sup>2</sup> 2 Rooms 2 Toilets

- ✓ Views
- Heating
- Boxroom
- ✓ AACC
- Lift

Price 652,500 €

Ref: ONB2203003

Ref: ONB2203003

Ref: ONB2203003

The information about any property is not binding to any offer or contract. Any verbal or written declaration made by aProperties with regards to the value or condition of the property should not be considered accurate or factual. The pictures make reference to some parts of the property at the times that they were taken. The areas, dimensions and distances that are given are approximate and should be checked by the client. The images are computer generated and are just an approximate indication of the real appearance of the property; these may change at any time. The information with regards to the property may also change at any time.