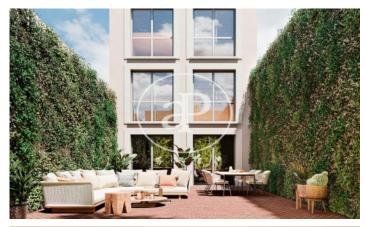

## Singular Brand New Apartments

This fantastic development has its façade on Pau Alsina street, with unobstructed views facing south west, and consists of 5 apartments with a modern and unique design. On the ground floor there is a large duplex-type apartment with access to a private terrace of almost 80m2, with 3 bedrooms on the upper floor. The first floor is completely occupied by a single apartment, which consists of two double bedrooms and 2 bathrooms. On the second floor, there are two apartments, each with a double bedroom, one facing the street and the other facing the courtyard. And on the top floor is the spectacular duplex penthouse, with access to a 22m2 terrace for private use. The finishes include wardrobes in all bedrooms, bookshelves in the living rooms, parquet floors, bathrooms finished in polished microcement, fully equipped kitchens, low-consumption aerothermal heating for hot water, air conditioning with heat pump in all rooms, double-glazed windows etc Each apartment has a storage room asigned.