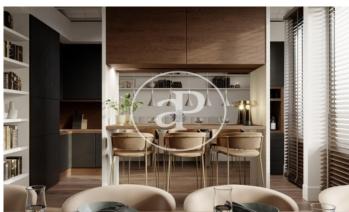

## Singular Brand New Apartments

This fantastic development has its façade on Pau Alsina street, with unobstructed views facing south west, and consists of 5 apartments with a modern and unique design. On the ground floor there is a large duplex-type apartment with access to a private terrace of almost 80m2, with 3 bedrooms on the upper floor. The first floor is completely occupied by a single apartment, which consists of two double bedrooms and 2 bathrooms. On the second floor, there are two apartments, each with a double bedroom, one facing the street and the other facing the courtyard. And on the top floor is the spectacular duplex penthouse, with access to a 22m2 terrace for private use. The finishes include wardrobes in all bedrooms, bookshelves in the living rooms, parquet floors, bathrooms finished in polished microcement, fully equipped kitchens, low-consumption aerothermal heating for hot water, air conditioning with heat pump in all rooms, double-glazed windows etc Each apartment has a storage room asigned.