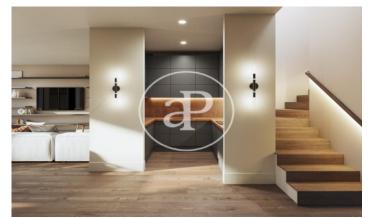

## Singular Brand New Apartments

This fantastic development has its façade on Pau Alsina street, with unobstructed views facing south west, and consists of 5 apartments with a modern and unique design. On the ground floor there is a large duplex-type apartment with access to a private terrace of almost 80m2, with 3 bedrooms on the upper floor. The first floor is completely occupied by a single apartment, which consists of two double bedrooms and 2 bathrooms. On the second floor, there are two apartments, each with a double bedroom, one facing the street and the other facing the courtyard. And on the top floor is the spectacular duplex penthouse, with access to a 22m2 terrace for private use. The finishes include wardrobes in all bedrooms, bookshelves in the living rooms, parquet floors, bathrooms finished in polished microcement, fully equipped kitchens, low-consumption aerothermal heating for hot water, air conditioning with heat pump in all rooms, double-glazed windows etc Each apartment has a storage room asigned.

## **FEATURES**

Surface 92 m<sup>2</sup> 2 Rooms 2 Toilets

- ✓ Views
- Heating
- Boxroom
- ✓ AACC
- Lift

Price 652,500 €

Ref: ONB2203003

Ref: ONB2203003

Ref: ONB2203003

The information about any property is not binding to any offer or contract. Any verbal or written declaration made by aProperties with regards to the value or condition of the property should not be considered accurate or factual. The pictures make reference to some parts of the property at the times that they were taken. The areas, dimensions and distances that are given are approximate and should be checked by the client. The images are computer generated and are just an approximate indication of the real appearance of the property; these may change at any time. The information with regards to the property may also change at any time.