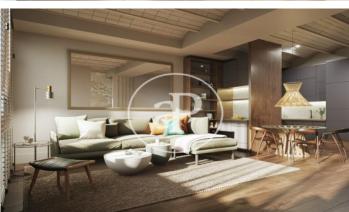

## Singular Brand New Apartments

This fantastic development has its façade on Pau Alsina street, with unobstructed views facing south west, and consists of 5 apartments with a modern and unique design. On the ground floor there is a large duplex-type apartment with access to a private terrace of almost 80m2, with 3 bedrooms on the upper floor. The first floor is completely occupied by a single apartment, which consists of two double bedrooms and 2 bathrooms. On the second floor, there are two apartments, each with a double bedroom, one facing the street and the other facing the courtyard. And on the top floor is the spectacular duplex penthouse, with access to a 22m2 terrace for private use. The finishes include wardrobes in all bedrooms, bookshelves in the living rooms, parquet floors, bathrooms finished in polished microcement, fully equipped kitchens, low-consumption aerothermal heating for hot water, air conditioning with heat pump in all rooms, double-glazed windows etc Each apartment has a storage room asigned.

## **FEATURES**

Surface 92 m<sup>2</sup> 2 Rooms 2 Toilets

- ✓ Views
- Heating
- Boxroom
- ✓ AACC
- Lift

Price 652,500 €

Ref: ONB2203003

Ref: ONB2203003

Ref: ONB2203003

The information about any property is not binding to any offer or contract. Any verbal or written declaration made by aProperties with regards to the value or condition of the property should not be considered accurate or factual. The pictures make reference to some parts of the property at the times that they were taken. The areas, dimensions and distances that are given are approximate and should be checked by the client. The images are computer generated and are just an approximate indication of the real appearance of the property; these may change at any time. The information with regards to the property may also change at any time.