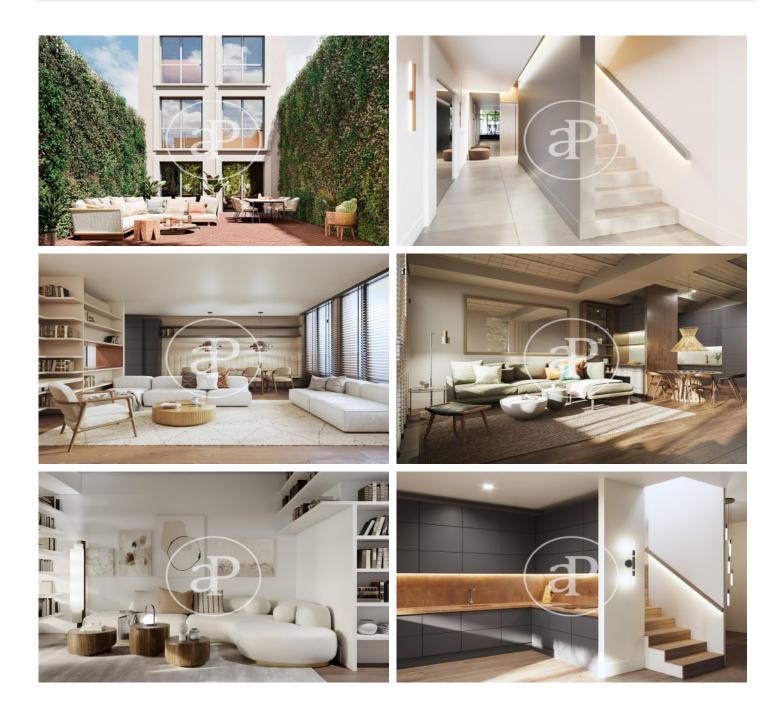

# Singular Brand New Apartments

This fantastic development has its façade on Pau Alsina street, with unobstructed views facing south west, and consists of 5 apartments with a modern and unique design. On the ground floor there is a large duplex-type apartment with access to a private terrace of almost 80m2, with 3 bedrooms on the upper floor. The first floor is completely occupied by a single apartment, which consists of two double bedrooms and 2 bathrooms. On the second floor, there are two apartments, each with a double bedroom, one facing the street and the other facing the courtyard. And on the top floor is the spectacular duplex penthouse, with access to a 22m2 terrace for private use. The finishes include wardrobes in all bedrooms, bookshelves in the living rooms, parquet floors, bathrooms finished in polished microcement, fully equipped kitchens, low-consumption aerothermal heating for hot water, air conditioning with heat pump in all rooms, double-glazed windows etc Each apartment has a storage room asigned.