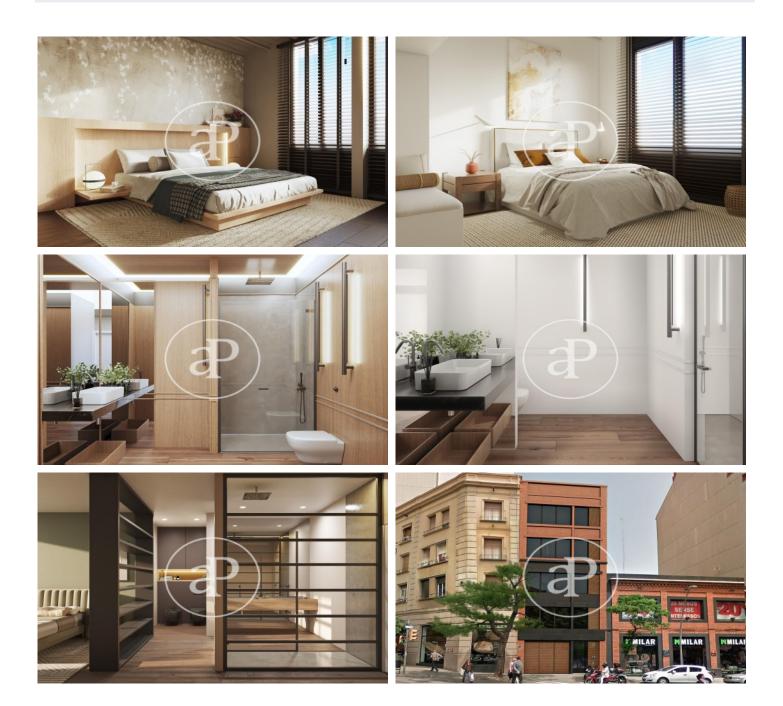

# Singular Brand New Apartments

This fantastic development has its façade on Pau Alsina street, with unobstructed views facing south west, and consists of 5 apartments with a modern and unique design. On the ground floor there is a large duplex-type apartment with access to a private terrace of almost 80m2, with 3 bedrooms on the upper floor. The first floor is completely occupied by a single apartment, which consists of two double bedrooms and 2 bathrooms. On the second floor, there are two apartments, each with a double bedroom, one facing the street and the other facing the courtyard. And on the top floor is the spectacular duplex penthouse, with access to a 22m2 terrace for private use. The finishes include wardrobes in all bedrooms, bookshelves in the living rooms, parquet floors, bathrooms finished in polished microcement, fully equipped kitchens, low-consumption aerothermal heating for hot water, air conditioning with heat pump in all rooms, double-glazed windows etc Each apartment has a storage room asigned.