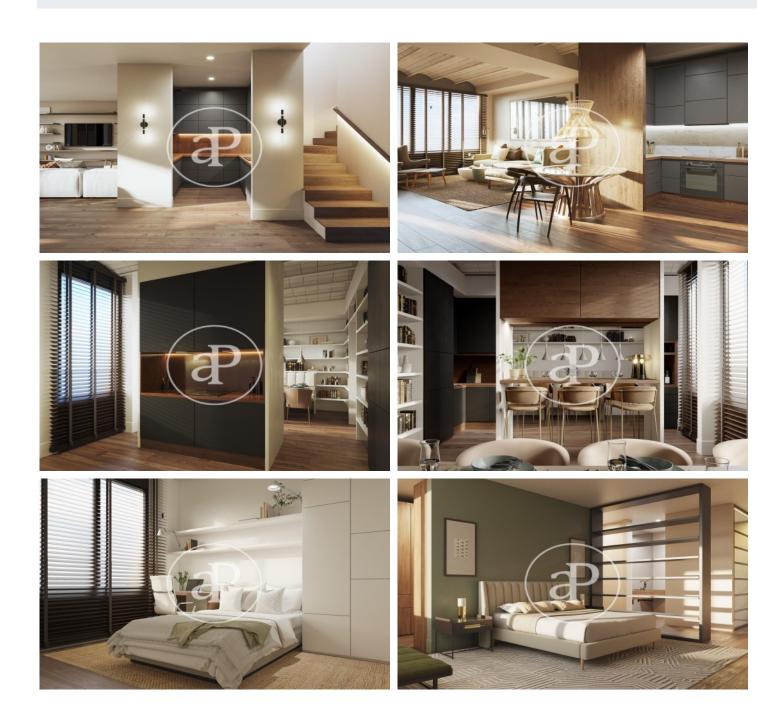

# Singular Brand New Apartments

This fantastic development has its façade on Pau Alsina street, with unobstructed views facing south west, and consists of 5 apartments with a modern and unique design. On the ground floor there is a large duplex-type apartment with access to a private terrace of almost 80m2, with 3 bedrooms on the upper floor. The first floor is completely occupied by a single apartment, which consists of two double bedrooms and 2 bathrooms. On the second floor, there are two apartments, each with a double bedroom, one facing the street and the other facing the courtyard. And on the top floor is the spectacular duplex penthouse, with access to a 22m2 terrace for private use. The finishes include wardrobes in all bedrooms, bookshelves in the living rooms, parquet floors, bathrooms finished in polished microcement, fully equipped kitchens, low-consumption aerothermal heating for hot water, air conditioning with heat pump in all rooms, double-glazed windows etc Each apartment has a storage room asigned.