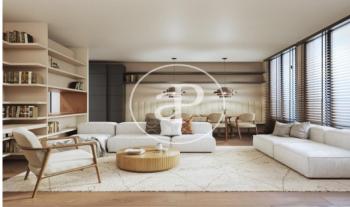

## Singular Brand New Apartments

This fantastic development has its façade on Pau Alsina street, with unobstructed views facing south west, and consists of 5 apartments with a modern and unique design. On the ground floor there is a large duplex-type apartment with access to a private terrace of almost 80m2, with 3 bedrooms on the upper floor. The first floor is completely occupied by a single apartment, which consists of two double bedrooms and 2 bathrooms. On the second floor, there are two apartments, each with a double bedroom, one facing the street and the other facing the courtyard. And on the top floor is the spectacular duplex penthouse, with access to a 22m2 terrace for private use. The finishes include wardrobes in all bedrooms, bookshelves in the living rooms, parquet floors, bathrooms finished in polished microcement, fully equipped kitchens, low-consumption aerothermal heating for hot water, air conditioning with heat pump in all rooms, double-glazed windows etc Each apartment has a storage room asigned.