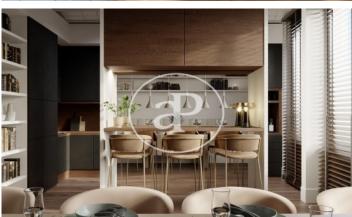

## Singular Brand New Apartments

This fantastic development has its façade on Pau Alsina street, with unobstructed views facing south west, and consists of 5 apartments with a modern and unique design. On the ground floor there is a large duplex-type apartment with access to a private terrace of almost 80m2, with 3 bedrooms on the upper floor. The first floor is completely occupied by a single apartment, which consists of two double bedrooms and 2 bathrooms. On the second floor, there are two apartments, each with a double bedroom, one facing the street and the other facing the courtyard. And on the top floor is the spectacular duplex penthouse, with access to a 22m2 terrace for private use. The finishes include wardrobes in all bedrooms, bookshelves in the living rooms, parquet floors, bathrooms finished in polished microcement, fully equipped kitchens, low-consumption aerothermal heating for hot water, air conditioning with heat pump in all rooms, double-glazed windows etc Each apartment has a storage room asigned.