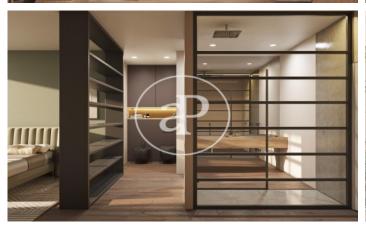

## Singular Brand New Apartments

This fantastic development has its façade on Pau Alsina street, with unobstructed views facing south west, and consists of 5 apartments with a modern and unique design. On the ground floor there is a large duplex-type apartment with access to a private terrace of almost 80m2, with 3 bedrooms on the upper floor. The first floor is completely occupied by a single apartment, which consists of two double bedrooms and 2 bathrooms. On the second floor, there are two apartments, each with a double bedroom, one facing the street and the other facing the courtyard. And on the top floor is the spectacular duplex penthouse, with access to a 22m2 terrace for private use. The finishes include wardrobes in all bedrooms, bookshelves in the living rooms, parquet floors, bathrooms finished in polished microcement, fully equipped kitchens, low-consumption aerothermal heating for hot water, air conditioning with heat pump in all rooms, double-glazed windows etc Each apartment has a storage room asigned.