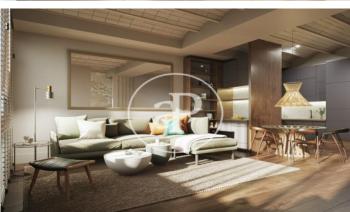

## Singular Brand New Apartments

This fantastic development has its façade on Pau Alsina street, with unobstructed views facing south west, and consists of 5 apartments with a modern and unique design. On the ground floor there is a large duplex-type apartment with access to a private terrace of almost 80m2, with 3 bedrooms on the upper floor. The first floor is completely occupied by a single apartment, which consists of two double bedrooms and 2 bathrooms. On the second floor, there are two apartments, each with a double bedroom, one facing the street and the other facing the courtyard. And on the top floor is the spectacular duplex penthouse, with access to a 22m2 terrace for private use. The finishes include wardrobes in all bedrooms, bookshelves in the living rooms, parquet floors, bathrooms finished in polished microcement, fully equipped kitchens, low-consumption aerothermal heating for hot water, air conditioning with heat pump in all rooms, double-glazed windows etc Each apartment has a storage room asigned.