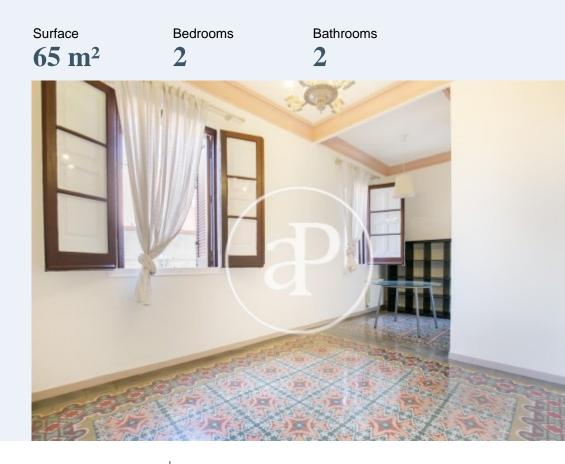

## Availability from 15 December.

In an extraordinary area, next to Paseo de Gracia and Avenida Diagonal, in a beautiful classic building, we find this charming refurbished flat of 65sq m. On entering we find an entrance hall, a courtesy bathroom and a functional kitchen. The bright living room and dining room overlooks a quiet and pleasant courtyard. In the night area, there are two bedrooms, one double with wardrobe and a second medium sized one, as well as a spacious bathroom with shower. The flat has wardrobes, gas heating, hydraulic floors and lift. The property has a communal terrace. The property is very functional and has an excellent location, close to all kinds of services around. Ideal for a couple.