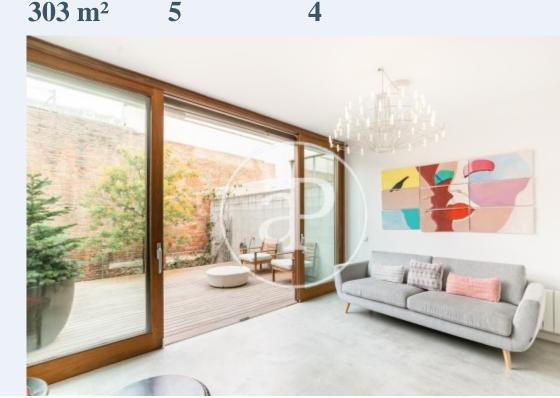

Its 400m2 built are distributed on five levels with 5 bedrooms, 4 bathrooms and two terraces of about 25 m2 with views, and a patio /private garden. This signature house cleverly combines an industrial-inspired atmosphere with high ceilings and iron beams, and the warmth of materials such as wood. From the street we enter into the house and find the garage with space for two cars; behind this, an independent guest loft was recently built, which has a fully equipped kitchen and a full private bathroom, both brand new. Through

some wooden stairs we access the first floor where we find the fully equipped open kitchen with a central island and high-end Smeg appliances, a courtesy toilet, a living room with a fireplace and the exit to a surprising terrace-garden with parquet flooring. wood and another space as a projection room. On the second floor we find the main bedroom suite with bathroom and tall windows overlooking the garden; on the third floor there is another double room also with large windows to the street. The fourth level consists of a room as an office and a bathroom with a bathtub. The last fifth level...