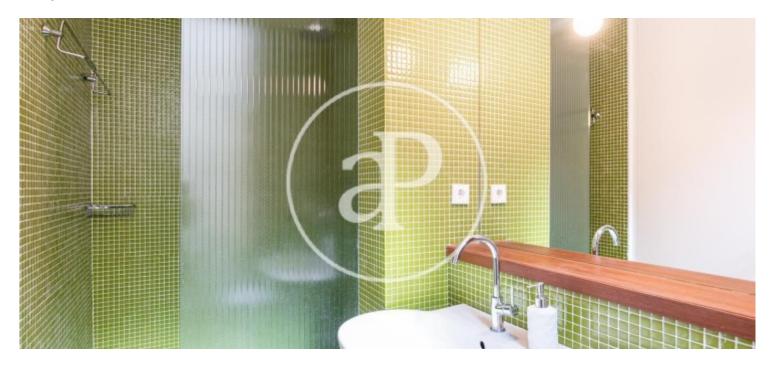

Its 400m2 built are distributed on five levels with 5 bedrooms, 4 bathrooms and two terraces of about 25 m2 with views, and a patio /private garden. This signature house cleverly combines an industrial-inspired atmosphere with high ceilings and iron beams, and the warmth of materials such as wood. From the street we enter into the house and find the garage with space for two cars; behind this, an independent guest loft was recently built, which has a fully equipped kitchen and a full private bathroom, both brand new. Through

some wooden stairs we access the first floor where we find the fully equipped open kitchen with a central island and high-end Smeg appliances, a courtesy toilet, a living room with a fireplace and the exit to a surprising terrace-garden with parquet flooring. wood and another space as a projection room. On the second floor we find the main bedroom suite with bathroom and tall windows overlooking the garden; on the third floor there is another double room also with large windows to the street. The fourth level consists of a room as an office and a bathroom with a bathtub. The last fifth level...