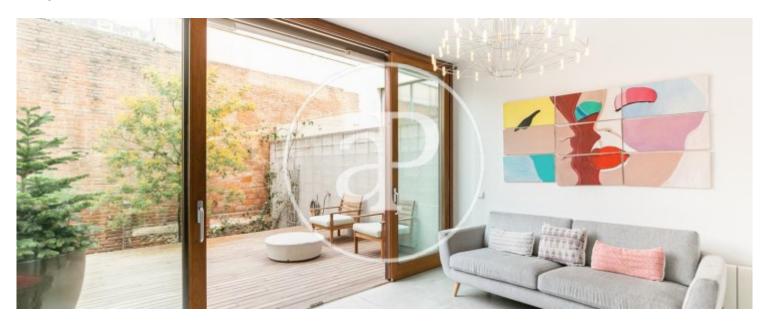

Its 400m2 built are distributed on five levels with 5 bedrooms, 4 bathrooms and two terraces of about 25 m2 with views, and a patio /private garden. This signature house cleverly combines an industrial-inspired atmosphere with high ceilings and iron beams, and the warmth of materials such as wood. From the street we enter into the house and find the garage with space for two cars; behind this, an independent guest loft was recently built, which has a fully equipped kitchen and a full private bathroom, both brand new. Through

some wooden stairs we access the first floor where we find the fully equipped open kitchen with a central island and high-end Smeg appliances, a courtesy toilet, a living room with a fireplace and the exit to a surprising terrace-garden with parquet flooring. wood and another space as a projection room. On the second floor we find the main bedroom suite with bathroom and tall windows overlooking the garden; on the third floor there is another double room also with large windows to the street. The fourth level consists of a room as an office and a bathroom with a bathtub. The last fifth level...