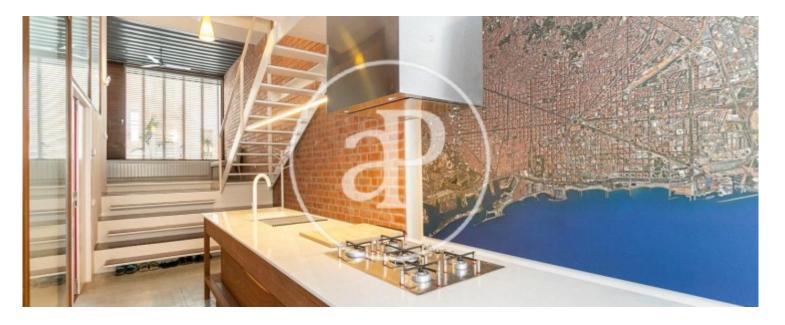

Its 400m2 built are distributed on five levels with 5 bedrooms, 4 bathrooms and two terraces of about 25 m2 with views, and a patio /private garden. This signature house cleverly combines an industrial-inspired atmosphere with high ceilings and iron beams, and the warmth of materials such as wood. From the street we enter into the house and find the garage with space for two cars; behind this, an independent guest loft was recently built, which has a fully equipped kitchen and a full private bathroom, both brand new. Through

some wooden stairs we access the first floor where we find the fully equipped open kitchen with a central island and high-end Smeg appliances, a courtesy toilet, a living room with a fireplace and the exit to a surprising terrace-garden with parquet flooring. wood and another space as a projection room. On the second floor we find the main bedroom suite with bathroom and tall windows overlooking the garden; on the third floor there is another double room also with large windows to the street. The fourth level consists of a room as an office and a bathroom with a bathtub. The last fifth level...