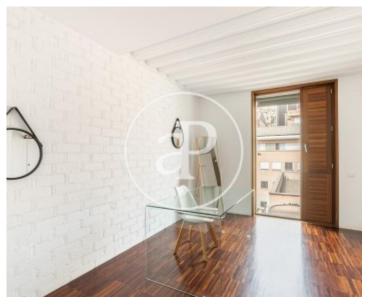

Its 400m2 built are distributed on five levels with 5 bedrooms, 4 bathrooms and two terraces of about 25 m2 with views, and a patio /private garden. This signature house cleverly combines an industrial-inspired atmosphere with high ceilings and iron beams, and the warmth of materials such as wood. From the street we enter into the house and find the garage with space for two cars; behind this, an independent guest loft was recently built, which has a fully equipped kitchen and a full private bathroom, both brand new. Through

some wooden stairs we access the first floor where we find the fully equipped open kitchen with a central island and high-end Smeg appliances, a courtesy toilet, a living room with a fireplace and the exit to a surprising terrace-garden with parquet flooring. wood and another space as a projection room. On the second floor we find the main bedroom suite with bathroom and tall windows overlooking the garden; on the third floor there is another double room also with large windows to the street. The fourth level consists of a room as an office and a bathroom with a bathtub. The last fifth level...