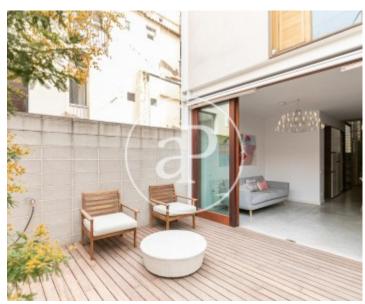

Its 400m2 built are distributed on five levels with 5 bedrooms, 4 bathrooms and two terraces of about 25 m2 with views, and a patio /private garden. This signature house cleverly combines an industrial-inspired atmosphere with high ceilings and iron beams, and the warmth of materials such as wood. From the street we enter into the house and find the garage with space for two cars; behind this, an independent guest loft was recently built, which has a fully equipped kitchen and a full private bathroom, both brand new. Through

some wooden stairs we access the first floor where we find the fully equipped open kitchen with a central island and high-end Smeg appliances, a courtesy toilet, a living room with a fireplace and the exit to a surprising terrace-garden with parquet flooring. wood and another space as a projection room. On the second floor we find the main bedroom suite with bathroom and tall windows overlooking the garden; on the third floor there is another double room also with large windows to the street. The fourth level consists of a room as an office and a bathroom with a bathtub. The last fifth level...