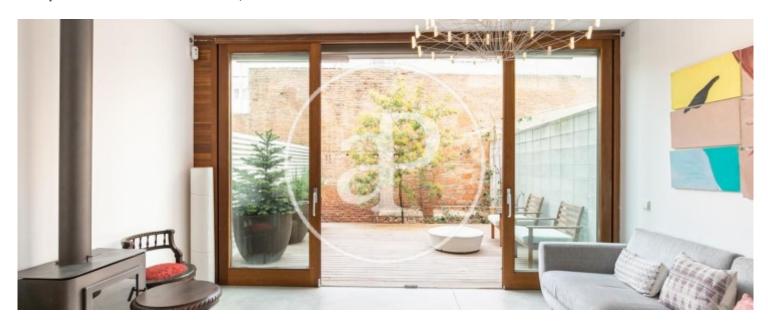

Its 400m2 built are distributed on five levels with 5 bedrooms, 4 bathrooms and two terraces of about 25 m2 with views, and a patio /private garden. This signature house cleverly combines an industrial-inspired atmosphere with high ceilings and iron beams, and the warmth of materials such as wood. From the street we enter into the house and find the garage with space for two cars; behind this, an independent guest loft was recently built, which has a fully equipped kitchen and a full private bathroom, both brand new. Through

some wooden stairs we access the first floor where we find the fully equipped open kitchen with a central island and high-end Smeg appliances, a courtesy toilet, a living room with a fireplace and the exit to a surprising terrace-garden with parquet flooring. wood and another space as a projection room. On the second floor we find the main bedroom suite with bathroom and tall windows overlooking the garden; on the third floor there is another double room also with large windows to the street. The fourth level consists of a room as an office and a bathroom with a bathtub. The last fifth level...