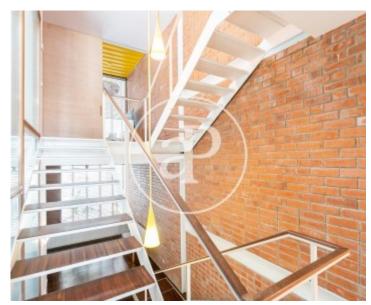

Its 400m2 built are distributed on five levels with 5 bedrooms, 4 bathrooms and two terraces of about 25 m2 with views, and a patio /private garden. This signature house cleverly combines an industrial-inspired atmosphere with high ceilings and iron beams, and the warmth of materials such as wood. From the street we enter into the house and find the garage with space for two cars; behind this, an independent guest loft was recently built, which has a fully equipped kitchen and a full private bathroom, both brand new. Through

some wooden stairs we access the first floor where we find the fully equipped open kitchen with a central island and high-end Smeg appliances, a courtesy toilet, a living room with a fireplace and the exit to a surprising terrace-garden with parquet flooring. wood and another space as a projection room. On the second floor we find the main bedroom suite with bathroom and tall windows overlooking the garden; on the third floor there is another double room also with large windows to the street. The fourth level consists of a room as an office and a bathroom with a bathtub. The last fifth level...