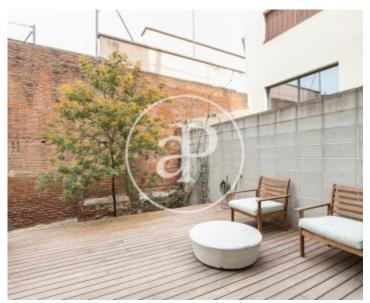

Its 400m2 built are distributed on five levels with 5 bedrooms, 4 bathrooms and two terraces of about 25 m2 with views, and a patio /private garden. This signature house cleverly combines an industrial-inspired atmosphere with high ceilings and iron beams, and the warmth of materials such as wood. From the street we enter into the house and find the garage with space for two cars; behind this, an independent guest loft was recently built, which has a fully equipped kitchen and a full private bathroom, both brand new. Through