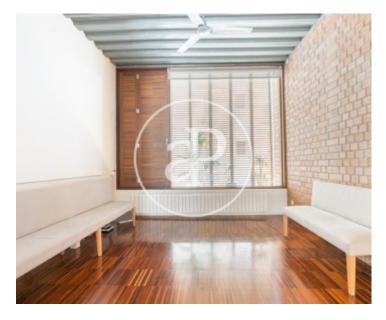

some wooden stairs we access the first floor where we find the fully equipped open kitchen with a central island and high-end Smeg appliances, a courtesy toilet, a living room with a fireplace and the exit to a surprising terrace-garden with parquet flooring. wood and another space as a projection room. On the second floor we find the main bedroom suite with bathroom and tall windows overlooking the garden; on the third floor there is another double room also with large windows to the street. The fourth level consists of a room as an office and a bathroom with a bathtub. The last fifth level...