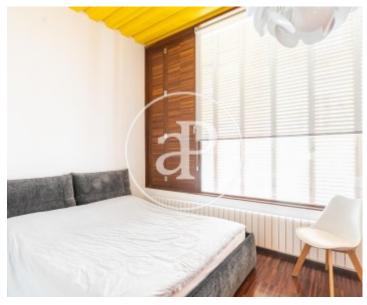

Its 400m2 built are distributed on five levels with 5 bedrooms, 4 bathrooms and two terraces of about 25 m2 with views, and a patio /private garden. This signature house cleverly combines an industrial-inspired atmosphere with high ceilings and iron beams, and the warmth of materials such as wood. From the street we enter into the house and find the garage with space for two cars; behind this, an independent guest loft was recently built, which has a fully equipped kitchen and a full private bathroom, both brand new. Through

some wooden stairs we access the first floor where we find the fully equipped open kitchen with a central island and high-end Smeg appliances, a courtesy toilet, a living room with a fireplace and the exit to a surprising terrace-garden with parquet flooring. wood and another space as a projection room. On the second floor we find the main bedroom suite with bathroom and tall windows overlooking the garden; on the third floor there is another double room also with large windows to the street. The fourth level consists of a room as an office and a bathroom with a bathtub. The last fifth level...