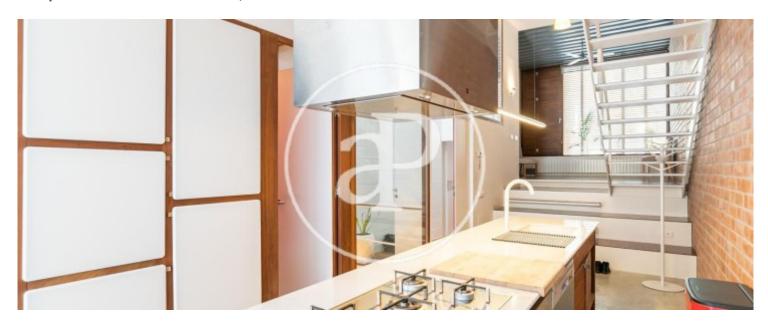

Its 400m2 built are distributed on five levels with 5 bedrooms, 4 bathrooms and two terraces of about 25 m2 with views, and a patio /private garden. This signature house cleverly combines an industrial-inspired atmosphere with high ceilings and iron beams, and the warmth of materials such as wood. From the street we enter into the house and find the garage with space for two cars; behind this, an independent guest loft was recently built, which has a fully equipped kitchen and a full private bathroom, both brand new. Through

some wooden stairs we access the first floor where we find the fully equipped open kitchen with a central island and high-end Smeg appliances, a courtesy toilet, a living room with a fireplace and the exit to a surprising terrace-garden with parquet flooring. wood and another space as a projection room. On the second floor we find the main bedroom suite with bathroom and tall windows overlooking the garden; on the third floor there is another double room also with large windows to the street. The fourth level consists of a room as an office and a bathroom with a bathtub. The last fifth level...