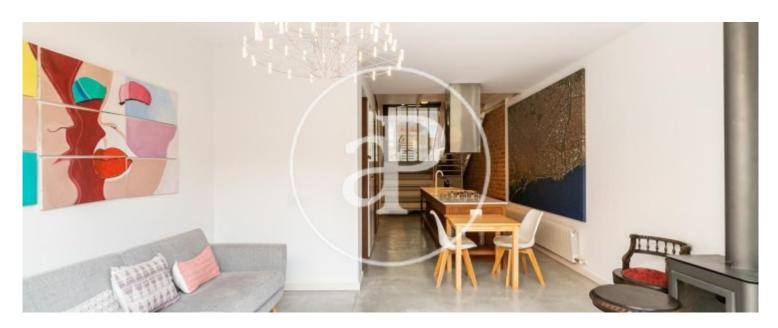

Its 400m2 built are distributed on five levels with 5 bedrooms, 4 bathrooms and two terraces of about 25 m2 with views, and a patio /private garden. This signature house cleverly combines an industrial-inspired atmosphere with high ceilings and iron beams, and the warmth of materials such as wood. From the street we enter into the house and find the garage with space for two cars; behind this, an independent guest loft was recently built, which has a fully equipped kitchen and a full private bathroom, both brand new. Through

some wooden stairs we access the first floor where we find the fully equipped open kitchen with a central island and high-end Smeg appliances, a courtesy toilet, a living room with a fireplace and the exit to a surprising terrace-garden with parquet flooring. wood and another space as a projection room. On the second floor we find the main bedroom suite with bathroom and tall windows overlooking the garden; on the third floor there is another double room also with large windows to the street. The fourth level consists of a room as an office and a bathroom with a bathtub. The last fifth level...