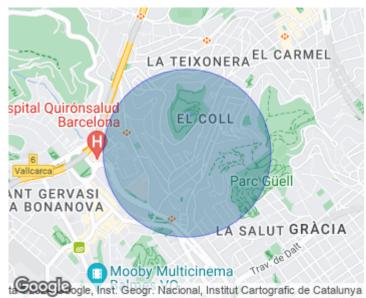

## **Features**

- ✓ Views
- Heating
- ✓ AACC
- ✓ Terrace
- Backyard
- ✓ Lift
- Has parking

Price

1,890 €

Surface Bedrooms Bathrooms  $140 \text{ m}^2$  2

Wonderful apartment just steps away from Plaça Mons, very well connected with the entrances and exits of Barcelona through Ronda de Dalt, with all types of public transport at your fingertips and on a quiet estate, we find this ground floor with a useful living space of 90 sqm, terraces of 93sqm and 30sqm garden. In the day area we find a bright and spacious living room with terrace and a fully equipped open kitchen with an outside laundry room. The night area consists of two double rooms of similar dimensions that share a dressing room and a bathroom; there is a second full bathroom next to the living room. The house has wooden parquet floors, wooden carpentry, and gas heating radiators, air conditioning ducts and electric shutters. The house is rented unfurnished. The property has an