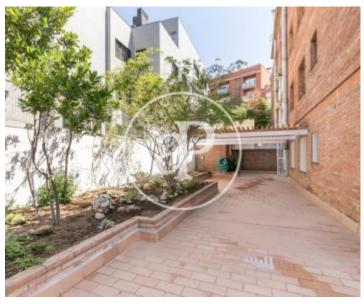

## **Features**

- ✓ Views
- Heating
- ✓ AACC
- ✓ Terrace
- Backyard
- ✓ Lift
- Has parking

Price

1,890 €

Surface Bedrooms Bathrooms  $140 \text{ m}^2$  2

Wonderful apartment just steps away from Plaça Mons, very well connected with the entrances and exits of Barcelona through Ronda de Dalt, with all types of public transport at your fingertips and on a quiet estate, we find this ground floor with a useful living space of 90 sqm, terraces of 93sqm and 30sqm garden. In the day area we find a bright and spacious living room with terrace and a fully equipped open kitchen with an outside laundry room. The night area consists of two double rooms of similar dimensions that share a dressing room and a bathroom; there is a second full bathroom next to the living room. The house has wooden parquet floors, wooden carpentry, and gas heating radiators, air conditioning ducts and electric shutters. The house is rented unfurnished. The property has an

elevator and the rent includes a double parking space in the same building. Ideal for executives, couples or small families who want a quiet life close to nature and the city.

Contact us.

we will be happy to assist you, to offer you more details and information.