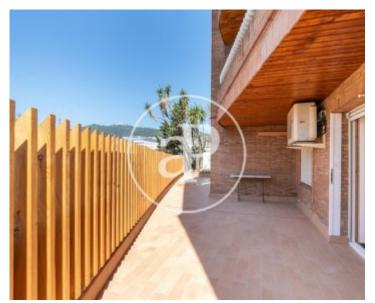

## **Features**

- ✓ Views
- Heating
- ✓ AACC
- ✓ Terrace
- Backyard
- ✓ Lift
- Has parking

Price

1,890 €

Surface Bedrooms Bathrooms  $140 \text{ m}^2$  2

Wonderful apartment just steps away from Plaça Mons, very well connected with the entrances and exits of Barcelona through Ronda de Dalt, with all types of public transport at your fingertips and on a quiet estate, we find this ground floor with a useful living space of 90 sqm, terraces of 93sqm and 30sqm garden. In the day area we find a bright and spacious living room with terrace and a fully equipped open kitchen with an outside laundry room. The night area consists of two double rooms of similar dimensions that share a dressing room and a bathroom; there is a second full bathroom next to the living room. The house has wooden parquet floors, wooden carpentry, and gas heating radiators, air conditioning ducts and electric shutters. The house is rented unfurnished. The property has an