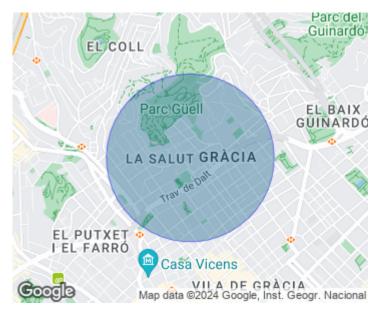

2

Located in the neighborhood of Gràcia, in a semi pedestrian street, very close to the Parc Güell, surrounded by shops and very well connected by the metropolitan transport network, we find this family flat of 85sqm. This apartment has a sunny living room, a kitchen and a utility room, three bedrooms, one double and two bathrooms. It has hardwood floors, is renovated. The building has a lift.