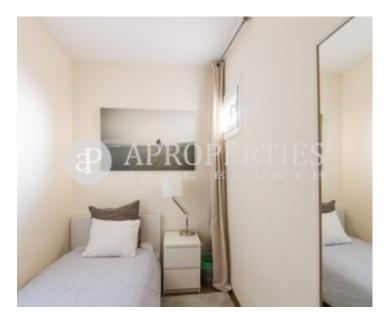

## In the middle of the Eixample district and five minutes away from Plaza Catalunya we find this apartment of 115sqm.

It consists of a large living-dining room with a large window overlooking the typical courtyard of the Eixample, with plenty of light and afternoon sun. It has a kitchen that is delivered fully equipped with appliances and a toilet. It has three bedrooms, all with closets. The master bedroom with double bed has direct access to a full bathroom, which has an entrance to the other bedrooms, the second room is individual and the third is single with trundle bed. The property is equipped with central heating and air conditioning. There is on the floor a room