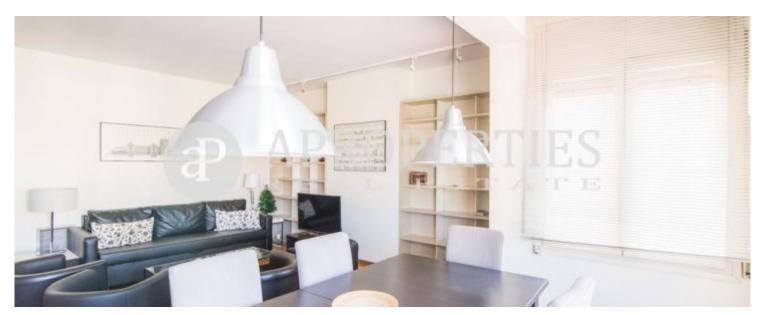

## In the middle of the Eixample district and five minutes away from Plaza Catalunya we find this apartment of 115sqm.

It consists of a large living-dining room with a large window overlooking the typical courtyard of the Eixample, with plenty of light and afternoon sun. It has a kitchen that is delivered fully equipped with appliances and a toilet. It has three bedrooms, all with closets. The master bedroom with double bed has direct access to a full bathroom, which has an entrance to the other bedrooms, the second room is individual and the third is single with trundle bed. The property is equipped with central heating and air conditioning. There is on the floor a room