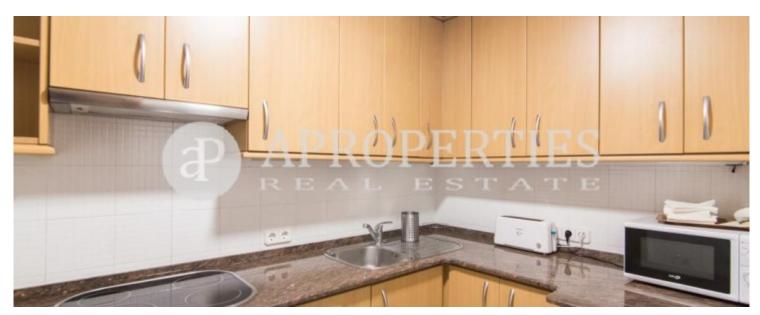

## In the middle of the Eixample district and five minutes away from Plaza Catalunya we find this apartment of 115sqm.

It consists of a large living-dining room with a large window overlooking the typical courtyard of the Eixample, with plenty of light and afternoon sun. It has a kitchen that is delivered fully equipped with appliances and a toilet. It has three bedrooms, all with closets. The master bedroom with double bed has direct access to a full bathroom, which has an entrance to the other bedrooms, the second room is individual and the third is single with trundle bed. The property is equipped with central heating and air conditioning. There is on the floor a room