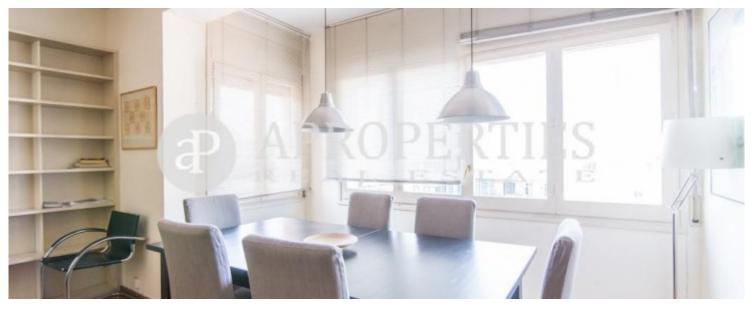

## In the middle of the Eixample district and five minutes away from Plaza Catalunya we find this apartment of 115sqm.

It consists of a large living-dining room with a large window overlooking the typical courtyard of the Eixample, with plenty of light and afternoon sun. It has a kitchen that is delivered fully equipped with appliances and a toilet. It has three bedrooms, all with closets. The master bedroom with double bed has direct access to a full bathroom, which has an entrance to the other bedrooms, the second room is individual and the third is single with trundle bed. The property is equipped with central heating and air conditioning. There is on the floor a room