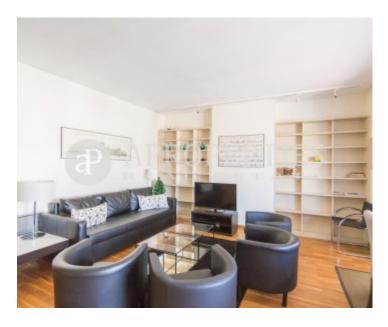

## In the middle of the Eixample district and five minutes away from Plaza Catalunya we find this apartment of 115sqm.

It consists of a large living-dining room with a large window overlooking the typical courtyard of the Eixample, with plenty of light and afternoon sun. It has a kitchen that is delivered fully equipped with appliances and a toilet. It has three bedrooms, all with closets. The master bedroom with double bed has direct access to a full bathroom, which has an entrance to the other bedrooms, the second room is individual and the third is single with trundle bed. The property is equipped with central heating and air conditioning. There is on the floor a room