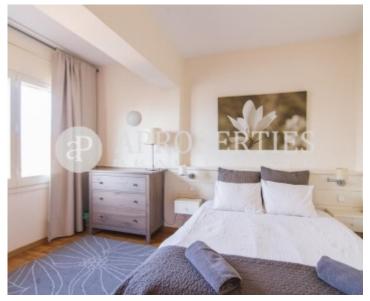

## In the middle of the Eixample district and five minutes away from Plaza Catalunya we find this apartment of 115sqm.

It consists of a large living-dining room with a large window overlooking the typical courtyard of the Eixample, with plenty of light and afternoon sun. It has a kitchen that is delivered fully equipped with appliances and a toilet. It has three bedrooms, all with closets. The master bedroom with double bed has direct access to a full bathroom, which has an entrance to the other bedrooms, the second room is individual and the third is single with trundle bed. The property is equipped with central heating and air conditioning. There is on the floor a room