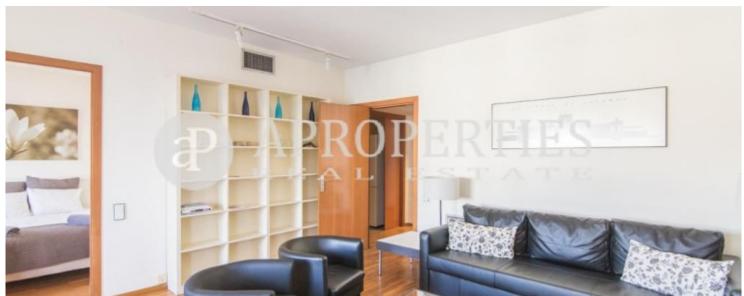

## In the middle of the Eixample district and five minutes away from Plaza Catalunya we find this apartment of 115sqm.

It consists of a large living-dining room with a large window overlooking the typical courtyard of the Eixample, with plenty of light and afternoon sun. It has a kitchen that is delivered fully equipped with appliances and a toilet. It has three bedrooms, all with closets. The master bedroom with double bed has direct access to a full bathroom, which has an entrance to the other bedrooms, the second room is individual and the third is single with trundle bed. The property is equipped with central heating and air conditioning. There is on the floor a room