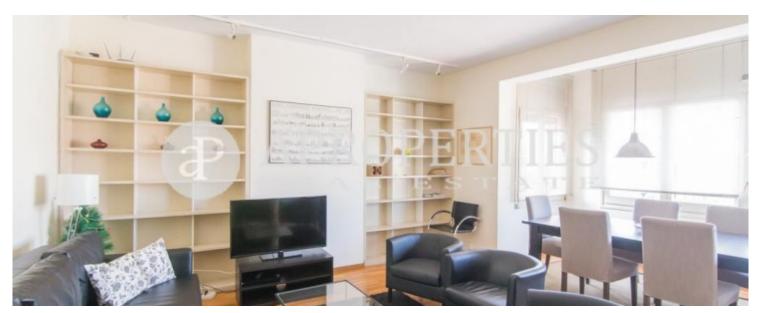

## In the middle of the Eixample district and five minutes away from Plaza Catalunya we find this apartment of 115sqm.

It consists of a large living-dining room with a large window overlooking the typical courtyard of the Eixample, with plenty of light and afternoon sun. It has a kitchen that is delivered fully equipped with appliances and a toilet. It has three bedrooms, all with closets. The master bedroom with double bed has direct access to a full bathroom, which has an entrance to the other bedrooms, the second room is individual and the third is single with trundle bed. The property is equipped with central heating and air conditioning. There is on the floor a room