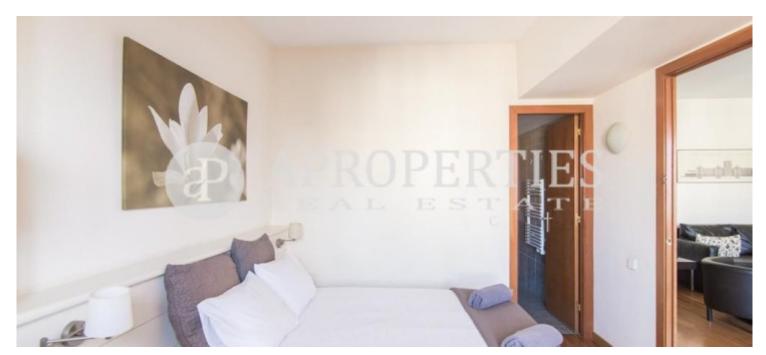

## In the middle of the Eixample district and five minutes away from Plaza Catalunya we find this apartment of 115sqm.

It consists of a large living-dining room with a large window overlooking the typical courtyard of the Eixample, with plenty of light and afternoon sun. It has a kitchen that is delivered fully equipped with appliances and a toilet. It has three bedrooms, all with closets. The master bedroom with double bed has direct access to a full bathroom, which has an entrance to the other bedrooms, the second room is individual and the third is single with trundle bed. The property is equipped with central heating and air conditioning. There is on the floor a room