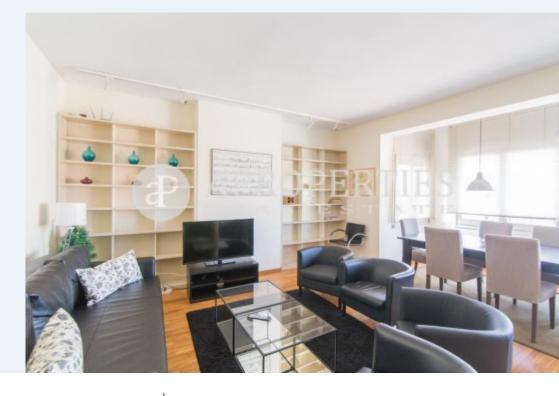

## In the middle of the Eixample district and five minutes away from Plaza Catalunya we find this apartment of 115sqm.

It consists of a large living-dining room with a large window overlooking the typical courtyard of the Eixample, with plenty of light and afternoon sun. It has a kitchen that is delivered fully equipped with appliances and a toilet. It has three bedrooms, all with closets. The master bedroom with double bed has direct access to a full bathroom, which has an entrance to the other bedrooms, the second room is individual and the third is single with trundle bed. The property is equipped with central heating and air conditioning. There is on the floor a room