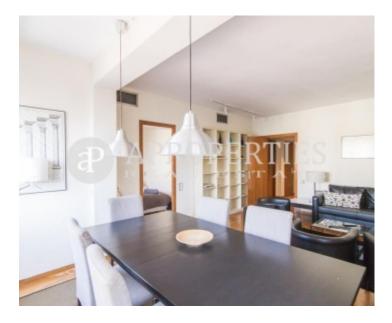

## In the middle of the Eixample district and five minutes away from Plaza Catalunya we find this apartment of 115sqm.

It consists of a large living-dining room with a large window overlooking the typical courtyard of the Eixample, with plenty of light and afternoon sun. It has a kitchen that is delivered fully equipped with appliances and a toilet. It has three bedrooms, all with closets. The master bedroom with double bed has direct access to a full bathroom, which has an entrance to the other bedrooms, the second room is individual and the third is single with trundle bed. The property is equipped with central heating and air conditioning. There is on the floor a room