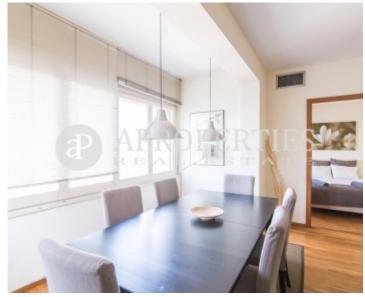

## In the middle of the Eixample district and five minutes away from Plaza Catalunya we find this apartment of 115sqm.

It consists of a large living-dining room with a large window overlooking the typical courtyard of the Eixample, with plenty of light and afternoon sun. It has a kitchen that is delivered fully equipped with appliances and a toilet. It has three bedrooms, all with closets. The master bedroom with double bed has direct access to a full bathroom, which has an entrance to the other bedrooms, the second room is individual and the third is single with trundle bed. The property is equipped with central heating and air conditioning. There is on the floor a room