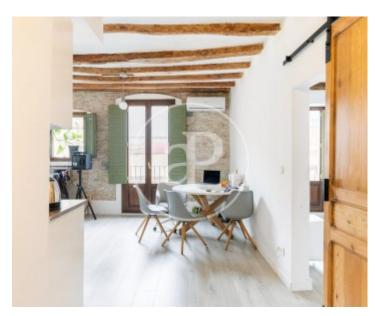

## **Features**

✓ Heating ✓ AACC

Lift

Price

220,000 €

Located between Ronda Sant Pau and Rambla del Raval, surrounded by neighborhood stores, restaurants, trendy bars, close to all types of transport, we find, in a classic building with elevator, this beautiful and quiet apartment completely renovated two years ago. The apartment, bright, consists of an entrance hall, living-dining room with integrated kitchen, two double bedrooms, one of which with an alcove, a bathroom and two balconies overlooking the street. Among the details are the exposed brick walls, the Catalan vaulted ceiling and wooden beams and wooden carpentry with double glazing. The apartment has air conditioning with heat pump and the building has an elevator. Do not miss the opportunity to visit it and call us to visit it!