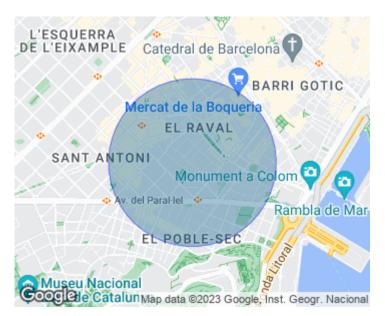

## **Features**

✓ Heating ✓ AACC

Lift

Price

220,000 €

Located between Ronda Sant Pau and Rambla del Raval, surrounded by neighborhood stores, restaurants, trendy bars, close to all types of transport, we find, in a classic building with elevator, this beautiful and quiet apartment completely renovated two years ago. The apartment, bright, consists of an entrance hall, living-dining room with integrated kitchen, two double bedrooms, one of which with an alcove, a bathroom and two balconies overlooking the street. Among the details are the exposed brick walls, the Catalan vaulted ceiling and wooden beams and wooden carpentry with double glazing. The apartment has air conditioning with heat pump and the building has an elevator. Do not miss the opportunity to visit it and call us to visit it!