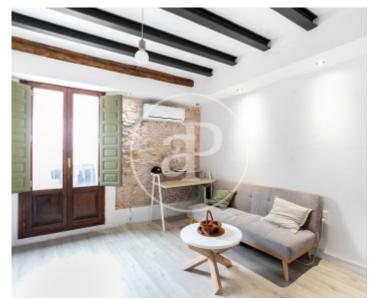

## **Features**

✓ Heating ✓ AACC

Lift

Price

220,000 €

Located between Ronda Sant Pau and Rambla del Raval, surrounded by neighborhood stores, restaurants, trendy bars, close to all types of transport, we find, in a classic building with elevator, this beautiful and quiet apartment completely renovated two years ago. The apartment, bright, consists of an entrance hall, living-dining room with integrated kitchen, two double bedrooms, one of which with an alcove, a bathroom and two balconies overlooking the street. Among the details are the exposed brick walls, the Catalan vaulted ceiling and wooden beams and wooden carpentry with double glazing. The apartment has air conditioning with heat pump and the building has an elevator. Do not miss the opportunity to visit it and call us to visit it!