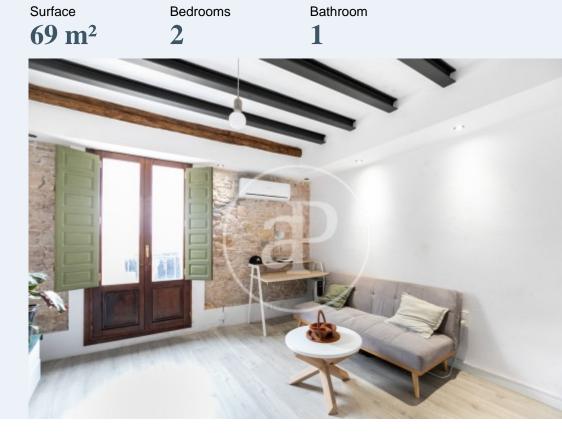

## **Features**

✓ Heating ✓ AACC

Lift

Price

220,000 €

Located between Ronda Sant Pau and Rambla del Raval, surrounded by neighborhood stores, restaurants, trendy bars, close to all types of transport, we find, in a classic building with elevator, this beautiful and quiet apartment completely renovated two years ago. The apartment, bright, consists of an entrance hall, living-dining room with integrated kitchen, two double bedrooms, one of which with an alcove, a bathroom and two balconies overlooking the street. Among the details are the exposed brick walls, the Catalan vaulted ceiling and wooden beams and wooden carpentry with double glazing. The apartment has air conditioning with heat pump and the building has an elevator. Do not miss the opportunity to visit it and call us to visit it!