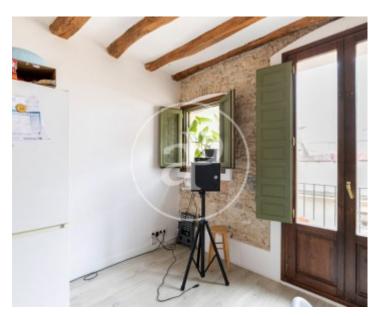

## **Features**

✓ Heating ✓ AACC

Lift

Price

220,000 €

Located between Ronda Sant Pau and Rambla del Raval, surrounded by neighborhood stores, restaurants, trendy bars, close to all types of transport, we find, in a classic building with elevator, this beautiful and quiet apartment completely renovated two years ago. The apartment, bright, consists of an entrance hall, living-dining room with integrated kitchen, two double bedrooms, one of which with an alcove, a bathroom and two balconies overlooking the street. Among the details are the exposed brick walls, the Catalan vaulted ceiling and wooden beams and wooden carpentry with double glazing. The apartment has air conditioning with heat pump and the building has an elevator. Do not miss the opportunity to visit it and call us to visit it!