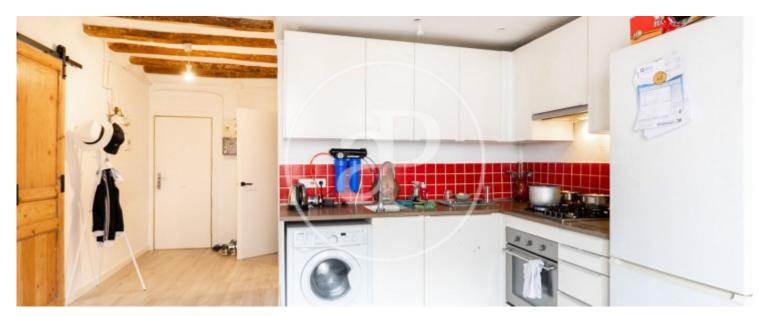

## **Features**

✓ Heating ✓ AACC

Lift

Price

220,000 €

Located between Ronda Sant Pau and Rambla del Raval, surrounded by neighborhood stores, restaurants, trendy bars, close to all types of transport, we find, in a classic building with elevator, this beautiful and quiet apartment completely renovated two years ago. The apartment, bright, consists of an entrance hall, living-dining room with integrated kitchen, two double bedrooms, one of which with an alcove, a bathroom and two balconies overlooking the street. Among the details are the exposed brick walls, the Catalan vaulted ceiling and wooden beams and wooden carpentry with double glazing. The apartment has air conditioning with heat pump and the building has an elevator. Do not miss the opportunity to visit it and call us to visit it!