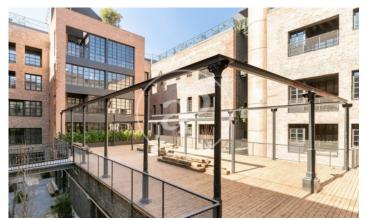

## New Apartments in unique rehabilitation Project of old Textile Factory

New Apartments available in this unique project designed to create a modern, sustainable and healthy environment, with all modern comforts in the center of Barcelona. This project consists of a comprehensive rehabilitation of an old textile factory from 1833, creating a total of 50 New York-style apartments with 1, 2 or 3 bedrooms, shared areas include a swimming pool and solarium area with impressive views of the city. The apartments on the top floor will have access to a private terrace on the rooftop. The apartments overlooking the street have balconies and the apartments overlooking the courtyard have covered terraces. In addition, the building will have urban vegetable gardens, vertical gardens, aerothermal system for air-conditioning, heating and hot water, a concierge service, 24-hour video surveillance, rainwater recycling, bicycle parking and an atrium in the center of the complex with skylights and trees. All the apartments have been provided with natural materials of the highest quality and wherever possible, have recovered original elements. The kitchens are fully equipped. The apartments and lofts have large windows, and have direct access to gardens, terraces or balconies, depending on their location. A unique opportunity to live a new experience in the city.