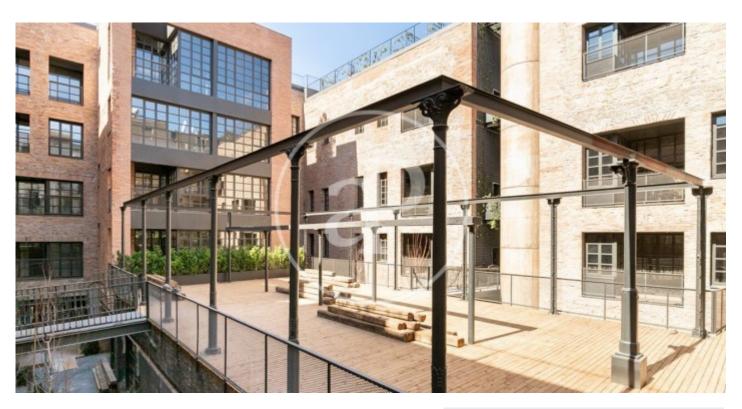

## New Apartments in unique rehabilitation Project of old Textile Factory

New Apartments available in this unique project designed to create a modern, sustainable and healthy environment, with all modern comforts in the center of Barcelona. This project consists of a comprehensive rehabilitation of an old textile factory from 1833, creating a total of 50 New York-style apartments with 1, 2 or 3 bedrooms, shared areas include a swimming pool and solarium area with impressive views of the city. The apartments on the top floor will have access to a private terrace on the rooftop. The apartments overlooking the street have balconies and the apartments overlooking the courtyard have covered terraces. In addition, the building will have urban vegetable gardens, vertical gardens, aerothermal system for air-conditioning, heating and hot water, a concierge service, 24-hour video surveillance, rainwater recycling, bicycle parking and an atrium in the center of the complex with skylights and trees. All the apartments have been provided with natural materials of the highest quality and wherever possible, have recovered original elements. The kitchens are fully equipped. The apartments and lofts have large windows, and have direct access to gardens, terraces or balconies, depending on their location. A unique opportunity to live a new experience in the city.