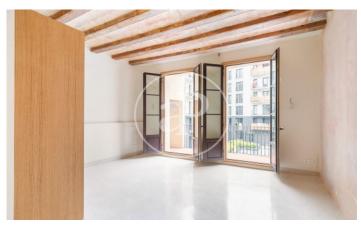

## Brand New Apartments next to La Rambla

Beautiful comprehensive rehabilitation project of a classical building of 1900, located just behind the Teatro Principal of La Rambla. All the apartments have balconies and overlook the street or the courtyard. Their original features have been restored in great atention to detail. There are 2 penthouses available, consisting of two double suites and a private terrace; loft-type apartments, 1 and 2-bedroom apartments, as well as a duplex-type property on the ground floor with a garden. Shared Solarium Terrace on Rooftop. The apartments have high ceilings with exposed wooden beams, air conditioning and hot water by Mitsubishi Aerotermia, microterrazzo floors, fully equipped kitchens, en-suite bathrooms, etc. A singular Project including unique features within Ciutat Vella.

## **FEATURES**

Surface 83 m<sup>2</sup> / 45 m<sup>2</sup> terrace 2 Rooms

2 Toilets

- ✓ Views
- Heating
- ✓ AACC
- ✓ Terrace
- ✓ Lift

Price 895,000 €

(El Raval) Ref: ONB2202006

(El Raval) Ref: ONB2202006

(El Raval) Ref: ONB2202006