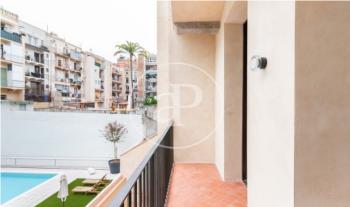

## Brand New Apartments next to La Rambla

Beautiful comprehensive rehabilitation project of a classical building of 1900, located just behind the Teatro Principal of La Rambla. All the apartments have balconies and overlook the street or the courtyard. Their original features have been restored in great atention to detail. There are 2 penthouses available, consisting of two double suites and a private terrace; loft-type apartments, 1 and 2-bedroom apartments, as well as a duplex-type property on the ground floor with a garden. Shared Solarium Terrace on Rooftop. The apartments have high ceilings with exposed wooden beams, air conditioning and hot water by Mitsubishi Aerotermia, microterrazzo floors, fully equipped kitchens, en-suite bathrooms, etc. A singular Project including unique features within Ciutat Vella.

## **FEATURES**

Surface 83 m<sup>2</sup> / 45 m<sup>2</sup> terrace 2 Rooms

2 Toilets

- ✓ Views
- Heating
- ✓ AACC
- ✓ Terrace
- ✓ Lift

Price 895,000 €

(El Raval) Ref: ONB2202006

(El Raval) Ref: ONB2202006

(El Raval) Ref: ONB2202006