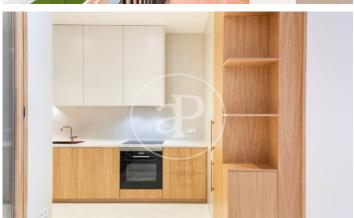

## Brand New Apartments next to La Rambla

Beautiful comprehensive rehabilitation project of a classical building of 1900, located just behind the Teatro Principal of La Rambla. All the apartments have balconies and overlook the street or the courtyard. Their original features have been restored in great atention to detail. There are 2 penthouses available, consisting of two double suites and a private terrace; loft-type apartments, 1 and 2-bedroom apartments, as well as a duplex-type property on the ground floor with a garden. Shared Solarium Terrace on Rooftop. The apartments have high ceilings with exposed wooden beams, air conditioning and hot water by Mitsubishi Aerotermia, microterrazzo floors, fully equipped kitchens, en-suite bathrooms, etc. A singular Project including unique features within Ciutat Vella.

## **FEATURES**

Surface 83 m<sup>2</sup> / 45 m<sup>2</sup> terrace 2 Rooms

2 Toilets

- ✓ Views
- Heating
- ✓ AACC
- ✓ Terrace
- ✓ Lift

Price 895,000 €

(El Raval) Ref: ONB2202006

(El Raval) Ref: ONB2202006

(El Raval) Ref: ONB2202006