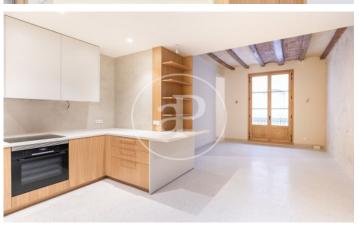

## Brand New Apartments next to La Rambla

Beautiful comprehensive rehabilitation project of a classical building of 1900, located just behind the Teatro Principal of La Rambla. All the apartments have balconies and overlook the street or the courtyard. Their original features have been restored in great atention to detail. There are 2 penthouses available, consisting of two double suites and a private terrace; loft-type apartments, 1 and 2-bedroom apartments, as well as a duplex-type property on the ground floor with a garden. Shared Solarium Terrace on Rooftop. The apartments have high ceilings with exposed wooden beams, air conditioning and hot water by Mitsubishi Aerotermia, microterrazzo floors, fully equipped kitchens, en-suite bathrooms, etc. A singular Project including unique features within Ciutat Vella.

## **FEATURES**

Surface 83 m<sup>2</sup> / 45 m<sup>2</sup> terrace 2 Rooms

2 Toilets

- ✓ Views
- Heating
- ✓ AACC
- ✓ Terrace
- ✓ Lift

Price 895,000 €

(El Raval) Ref: ONB2202006

(El Raval) Ref: ONB2202006

(El Raval) Ref: ONB2202006