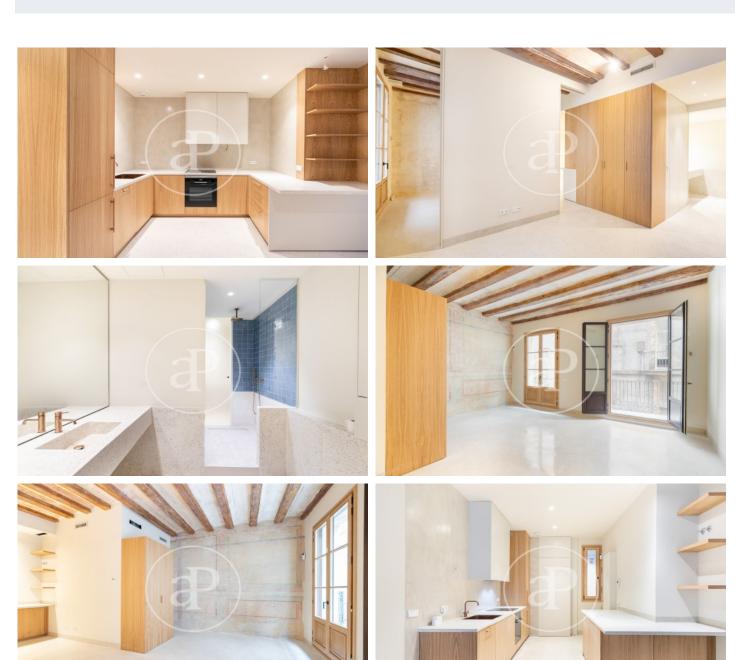

## Brand New Apartments next to La Rambla

Beautiful comprehensive rehabilitation project of a classical building of 1900, located just behind the Teatro Principal of La Rambla. All the apartments have balconies and overlook the street or the courtyard. Their original features have been restored in great atention to detail. There are 2 penthouses available, consisting of two double suites and a private terrace; loft-type apartments, 1 and 2-bedroom apartments, as well as a duplex-type property on the ground floor with a garden. Shared Solarium Terrace on Rooftop. The apartments have high ceilings with exposed wooden beams, air conditioning and hot water by Mitsubishi Aerotermia, microterrazzo floors, fully equipped kitchens, en-suite bathrooms, etc. A singular Project including unique features within Ciutat Vella.

## **FEATURES**

Surface 83 m<sup>2</sup> / 45 m<sup>2</sup> terrace 2 Rooms

2 Toilets

- ✓ Views
- Heating
- ✓ AACC
- ✓ Terrace
- ✓ Lift

Price 895,000 €

(El Raval) Ref: ONB2202006

(El Raval) Ref: ONB2202006

(El Raval) Ref: ONB2202006