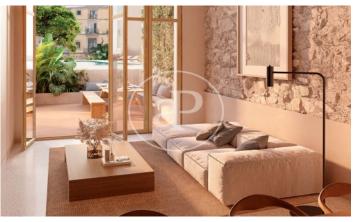

## Brand New Apartments next to La Rambla

Beautiful comprehensive rehabilitation project of a classical building of 1900, located just behind the Teatro Principal of La Rambla. All the apartments have balconies and overlook the street or the courtyard. Their original features have been restored in great atention to detail. There are 2 penthouses available, consisting of two double suites and a private terrace; loft-type apartments, 1 and 2-bedroom apartments, as well as a duplex-type property on the ground floor with a garden. Shared Solarium Terrace on Rooftop. The apartments have high ceilings with exposed wooden beams, air conditioning and hot water by Mitsubishi Aerotermia, microterrazzo floors, fully equipped kitchens, en-suite bathrooms, etc. A singular Project including unique features within Ciutat Vella.

## **FEATURES**

Surface 83 m<sup>2</sup> / 45 m<sup>2</sup> terrace 2 Rooms

2 Toilets

- ✓ Views
- Heating
- ✓ AACC
- ✓ Terrace
- ✓ Lift

Price 895,000 €

(El Raval) Ref: ONB2202006

(El Raval) Ref: ONB2202006

(El Raval) Ref: ONB2202006