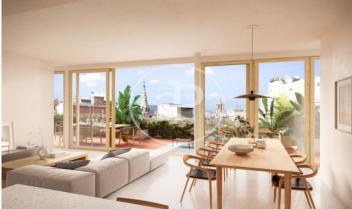

## Brand New Apartments next to La Rambla

Beautiful comprehensive rehabilitation project of a classical building of 1900, located just behind the Teatro Principal of La Rambla. All the apartments have balconies and overlook the street or the courtyard. Their original features have been restored in great atention to detail. There are 2 penthouses available, consisting of two double suites and a private terrace; loft-type apartments, 1 and 2-bedroom apartments, as well as a duplex-type property on the ground floor with a garden. Shared Solarium Terrace on Rooftop. The apartments have high ceilings with exposed wooden beams, air conditioning and hot water by Mitsubishi Aerotermia, microterrazzo floors, fully equipped kitchens, en-suite bathrooms, etc. A singular Project including unique features within Ciutat Vella.

## **FEATURES**

Surface 83 m<sup>2</sup> / 45 m<sup>2</sup> terrace 2 Rooms

2 Toilets

- ✓ Views
- Heating
- ✓ AACC
- ✓ Terrace
- ✓ Lift

Price 895,000 €

(El Raval) Ref: ONB2202006

(El Raval) Ref: ONB2202006

(El Raval) Ref: ONB2202006