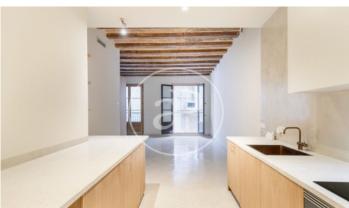

## Brand New Apartments next to La Rambla

Beautiful comprehensive rehabilitation project of a classical building of 1900, located just behind the Teatro Principal of La Rambla. All the apartments have balconies and overlook the street or the courtyard. Their original features have been restored in great atention to detail. There are 2 penthouses available, consisting of two double suites and a private terrace; loft-type apartments, 1 and 2-bedroom apartments, as well as a duplex-type property on the ground floor with a garden. Shared Solarium Terrace on Rooftop. The apartments have high ceilings with exposed wooden beams, air conditioning and hot water by Mitsubishi Aerotermia, microterrazzo floors, fully equipped kitchens, en-suite bathrooms, etc. A singular Project including unique features within Ciutat Vella.

## **FEATURES**

Surface 53 m<sup>2</sup> / 3 m<sup>2</sup> terrace

- 1 Rooms
- 1 Toilets
- ✓ Views
- Heating
- ✓ AACC
- ✓ Terrace
- ✓ Lift

Price 330,000 €

The information about any property is not binding to any offer or contract. Any verbal or written declaration made by aProperties with regards to the value or condition of the property should not be considered accurate or factual. The pictures make reference to some parts of the property at the times that they were taken. The areas, dimensions and distances that are given are approximate and should be checked by the client. The images are computer generated and are just an approximate indication of the real appearance of the property; these may change at any time. The information with regards to the property may also change at any time.