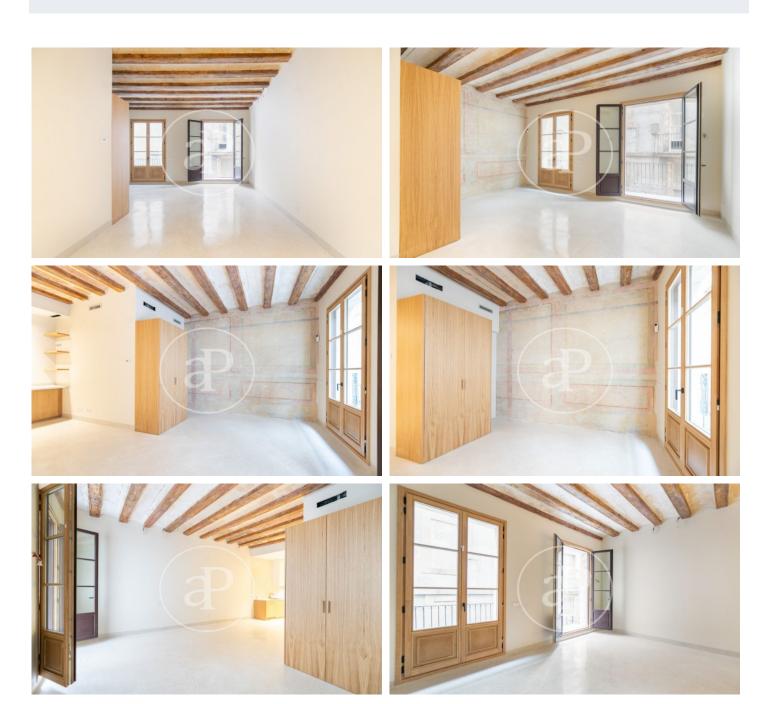

## Brand New Apartments next to La Rambla

Beautiful comprehensive rehabilitation project of a classical building of 1900, located just behind the Teatro Principal of La Rambla. All the apartments have balconies and overlook the street or the courtyard. Their original features have been restored in great atention to detail. There are 2 penthouses available, consisting of two double suites and a private terrace; loft-type apartments, 1 and 2-bedroom apartments, as well as a duplex-type property on the ground floor with a garden. Shared Solarium Terrace on Rooftop. The apartments have high ceilings with exposed wooden beams, air conditioning and hot water by Mitsubishi Aerotermia, microterrazzo floors, fully equipped kitchens, en-suite bathrooms, etc. A singular Project including unique features within Ciutat Vella.