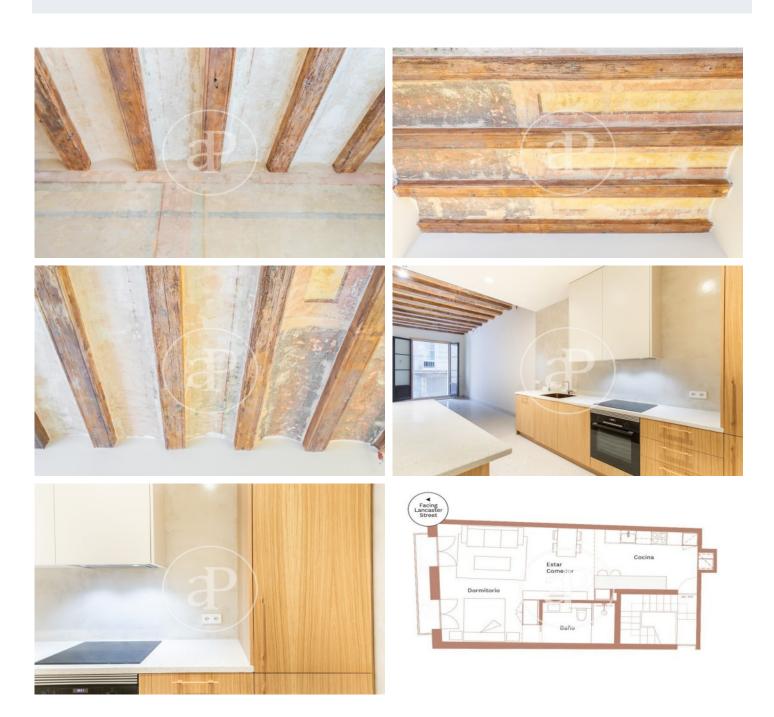

## Brand New Apartments next to La Rambla

Beautiful comprehensive rehabilitation project of a classical building of 1900, located just behind the Teatro Principal of La Rambla. All the apartments have balconies and overlook the street or the courtyard. Their original features have been restored in great atention to detail. There are 2 penthouses available, consisting of two double suites and a private terrace; loft-type apartments, 1 and 2-bedroom apartments, as well as a duplex-type property on the ground floor with a garden. Shared Solarium Terrace on Rooftop. The apartments have high ceilings with exposed wooden beams, air conditioning and hot water by Mitsubishi Aerotermia, microterrazzo floors, fully equipped kitchens, en-suite bathrooms, etc. A singular Project including unique features within Ciutat Vella.

## **FEATURES**

Surface 53 m<sup>2</sup> / 3 m<sup>2</sup> terrace

- 1 Rooms
- 1 Toilets
- ✓ Views
- Heating
- ✓ AACC
- ✓ Terrace
- ✓ Lift

Price 330,000 €

The information about any property is not binding to any offer or contract. Any verbal or written declaration made by aProperties with regards to the value or condition of the property should not be considered accurate or factual. The pictures make reference to some parts of the property at the times that they were taken. The areas, dimensions and distances that are given are approximate and should be checked by the client. The images are computer generated and are just an approximate indication of the real appearance of the property; these may change at any time. The information with regards to the property may also change at any time.