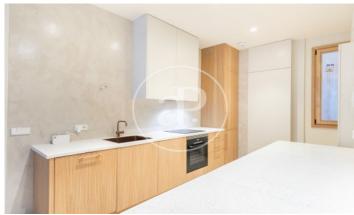

## Brand New Apartments next to La Rambla

Beautiful comprehensive rehabilitation project of a classical building of 1900, located just behind the Teatro Principal of La Rambla. All the apartments have balconies and overlook the street or the courtyard. Their original features have been restored in great atention to detail. There are 2 penthouses available, consisting of two double suites and a private terrace; loft-type apartments, 1 and 2-bedroom apartments, as well as a duplex-type property on the ground floor with a garden. Shared Solarium Terrace on Rooftop. The apartments have high ceilings with exposed wooden beams, air conditioning and hot water by Mitsubishi Aerotermia, microterrazzo floors, fully equipped kitchens, en-suite bathrooms, etc. A singular Project including unique features within Ciutat Vella.

## **FEATURES**

Surface 53 m<sup>2</sup> / 3 m<sup>2</sup> terrace

- 1 Rooms
- 1 Toilets
- ✓ Views
- Heating
- ✓ AACC
- ✓ Terrace
- ✓ Lift

Price 330,000 €

The information about any property is not binding to any offer or contract. Any verbal or written declaration made by aProperties with regards to the value or condition of the property should not be considered accurate or factual. The pictures make reference to some parts of the property at the times that they were taken. The areas, dimensions and distances that are given are approximate and should be checked by the client. The images are computer generated and are just an approximate indication of the real appearance of the property; these may change at any time. The information with regards to the property may also change at any time.