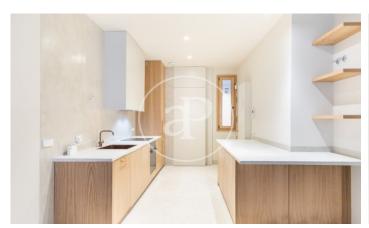

## Brand New Apartments next to La Rambla

Beautiful comprehensive rehabilitation project of a classical building of 1900, located just behind the Teatro Principal of La Rambla. All the apartments have balconies and overlook the street or the courtyard. Their original features have been restored in great atention to detail. There are 2 penthouses available, consisting of two double suites and a private terrace; loft-type apartments, 1 and 2-bedroom apartments, as well as a duplex-type property on the ground floor with a garden. Shared Solarium Terrace on Rooftop. The apartments have high ceilings with exposed wooden beams, air conditioning and hot water by Mitsubishi Aerotermia, microterrazzo floors, fully equipped kitchens, en-suite bathrooms, etc. A singular Project including unique features within Ciutat Vella.