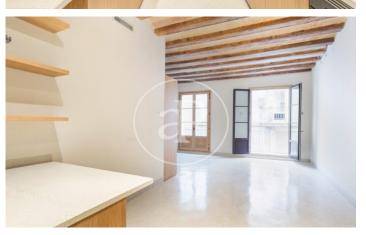

## Brand New Apartments next to La Rambla

Beautiful comprehensive rehabilitation project of a classical building of 1900, located just behind the Teatro Principal of La Rambla. All the apartments have balconies and overlook the street or the courtyard. Their original features have been restored in great atention to detail. There are 2 penthouses available, consisting of two double suites and a private terrace; loft-type apartments, 1 and 2-bedroom apartments, as well as a duplex-type property on the ground floor with a garden. Shared Solarium Terrace on Rooftop. The apartments have high ceilings with exposed wooden beams, air conditioning and hot water by Mitsubishi Aerotermia, microterrazzo floors, fully equipped kitchens, en-suite bathrooms, etc. A singular Project including unique features within Ciutat Vella.

## **FEATURES**

Surface 53 m<sup>2</sup> / 3 m<sup>2</sup> terrace

- 1 Rooms
- 1 Toilets
- ✓ Views
- Heating
- ✓ AACC
- ✓ Terrace
- ✓ Lift

Price 330,000 €

The information about any property is not binding to any offer or contract. Any verbal or written declaration made by aProperties with regards to the value or condition of the property should not be considered accurate or factual. The pictures make reference to some parts of the property at the times that they were taken. The areas, dimensions and distances that are given are approximate and should be checked by the client. The images are computer generated and are just an approximate indication of the real appearance of the property; these may change at any time. The information with regards to the property may also change at any time.