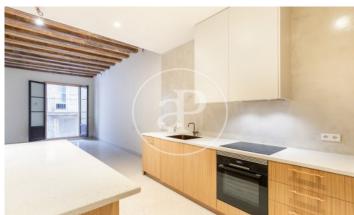

## Brand New Apartments next to La Rambla

Beautiful comprehensive rehabilitation project of a classical building of 1900, located just behind the Teatro Principal of La Rambla. All the apartments have balconies and overlook the street or the courtyard. Their original features have been restored in great atention to detail. There are 2 penthouses available, consisting of two double suites and a private terrace; loft-type apartments, 1 and 2-bedroom apartments, as well as a duplex-type property on the ground floor with a garden. Shared Solarium Terrace on Rooftop. The apartments have high ceilings with exposed wooden beams, air conditioning and hot water by Mitsubishi Aerotermia, microterrazzo floors, fully equipped kitchens, en-suite bathrooms, etc. A singular Project including unique features within Ciutat Vella.

## **FEATURES**

Surface 53 m<sup>2</sup> / 3 m<sup>2</sup> terrace

- 1 Rooms
- 1 Toilets
- ✓ Views
- Heating
- ✓ AACC
- ✓ Terrace
- ✓ Lift

Price 330,000 €

The information about any property is not binding to any offer or contract. Any verbal or written declaration made by aProperties with regards to the value or condition of the property should not be considered accurate or factual. The pictures make reference to some parts of the property at the times that they were taken. The areas, dimensions and distances that are given are approximate and should be checked by the client. The images are computer generated and are just an approximate indication of the real appearance of the property; these may change at any time. The information with regards to the property may also change at any time.