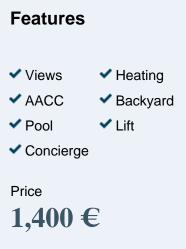

It has concierge service and common meeting spaces, communal pool, urban gardens for self-consumption, 24h video surveillance, solarium area, garden areas, multipurpose room (yoga, events, gym, dinners, coworking, etc.), bike parking and chill-out deck and elevator. This 48m2 apartment is distributed in day area that has a fully equipped kitchen with top quality finishes integrated with the living room and exit to a balcony with anti-noise door. The night area has two bedrooms, one double with a bathroom that can be a suite for the bedroom or guest room, thanks to its sliding doors and another small single room that can be used as a dressing room. Old ceilings with Catalan vaulted ceilings restored, has double glazed windows and air conditioning hot / cold ducts. Available to enter to live in March, ideal for couples or a single person! The rate does not apply to new construction.