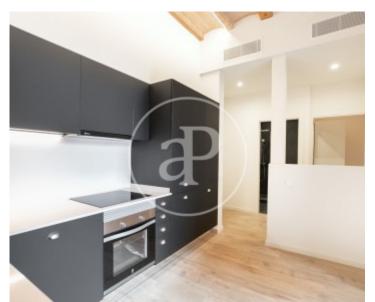

It has concierge service and common meeting spaces, communal pool, urban gardens for self-consumption, 24h video surveillance, solarium area, garden areas, multipurpose room (yoga, events, gym, dinners, coworking, etc.), bike parking and chill-out deck and elevator. This 48m2 apartment is distributed in day area that has a fully equipped kitchen with top quality finishes integrated with the living room and exit to a balcony with anti-noise door. The night area has two bedrooms, one double with a bathroom that can be a suite for the bedroom or guest room, thanks to its sliding doors and another small single room that can be used as a dressing room. Old ceilings with Catalan vaulted ceilings restored, has double glazed windows and air conditioning hot / cold ducts. Available to enter to live in March, ideal for couples or a single person! The rate does not apply to new construction.