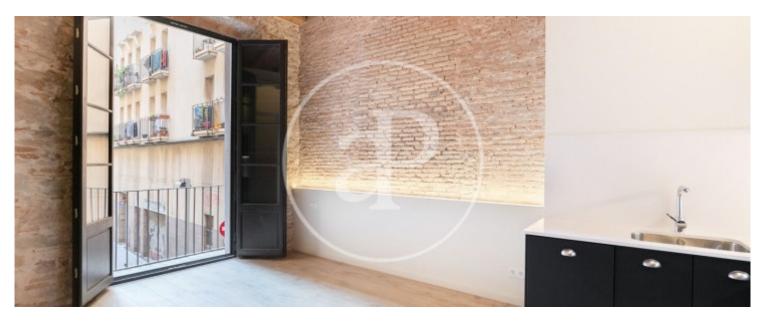

It has concierge service and common meeting spaces, communal pool, urban gardens for self-consumption, 24h video surveillance, solarium area, garden areas, multipurpose room (yoga, events, gym, dinners, coworking, etc.), bike parking and chill-out deck and elevator. This 48m2 apartment is distributed in day area that has a fully equipped kitchen with top quality finishes integrated with the living room and exit to a balcony with anti-noise door. The night area has two bedrooms, one double with a bathroom that can be a suite for the bedroom or guest room, thanks to its sliding doors and another small single room that can be used as a dressing room. Old ceilings with Catalan vaulted ceilings restored, has double glazed windows and air conditioning hot / cold ducts. Available to enter to live in March, ideal for couples or a single person! The rate does not apply to new construction.