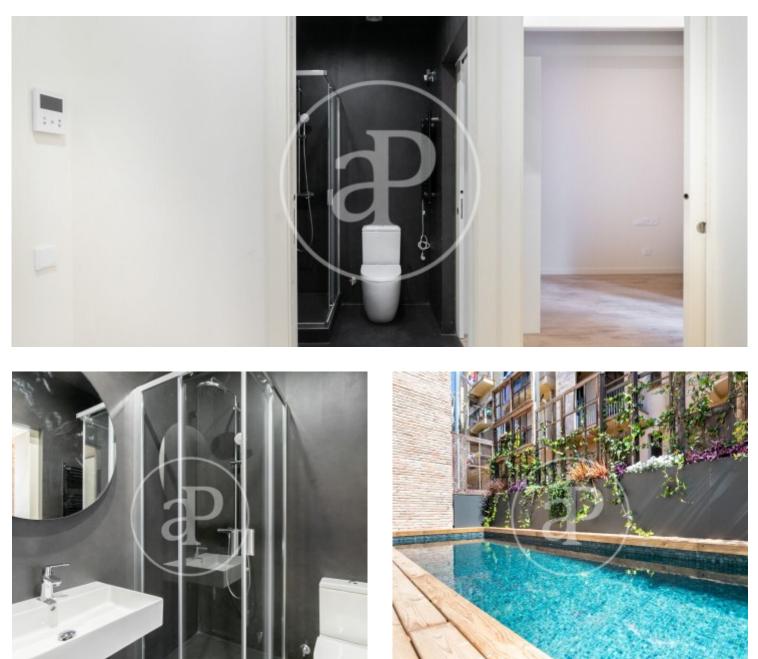

It has concierge service and common meeting spaces, communal pool, urban gardens for self-consumption, 24h video surveillance, solarium area, garden areas, multipurpose room (yoga, events, gym, dinners, coworking, etc.), bike parking and chill-out deck and elevator. This 48m2 apartment is distributed in day area that has a fully equipped kitchen with top quality finishes integrated with the living room and exit to a balcony with anti-noise door. The night area has two bedrooms, one double with a bathroom that can be a suite for the bedroom or guest room, thanks to its sliding doors and another small single room that can be used as a dressing room. Old ceilings with Catalan vaulted ceilings restored, has double glazed windows and air conditioning hot / cold ducts. Available to enter to live in March, ideal for couples or a single person! The rate does not apply to new construction.