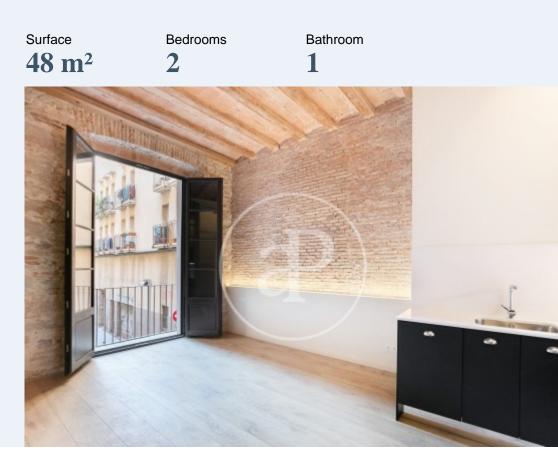

It has concierge service and common meeting spaces, communal pool, urban gardens for self-consumption, 24h video surveillance, solarium area, garden areas, multipurpose room (yoga, events, gym, dinners, coworking, etc.), bike parking and chill-out deck and elevator. This 48m2 apartment is distributed in day area that has a fully equipped kitchen with top quality finishes integrated with the living room and exit to a balcony with anti-noise door. The night area has two bedrooms, one double with a bathroom that can be a suite for the bedroom or guest room, thanks to its sliding doors and another small single room that can be used as a dressing room. Old ceilings with Catalan vaulted ceilings restored, has double glazed windows and air conditioning hot / cold ducts. Available to enter to live in March, ideal for couples or a single person! The rate does not apply to new construction.