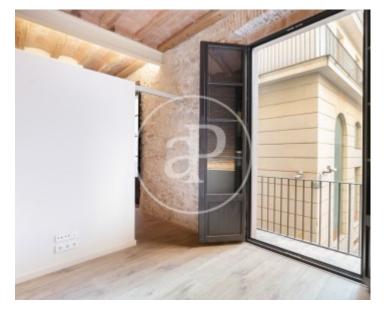

It has concierge service and common meeting spaces, communal pool, urban gardens for self-consumption, 24h video surveillance, solarium area, garden areas, multipurpose room (yoga, events, gym, dinners, coworking, etc.), bike parking and chill-out deck and elevator. This 48m2 apartment is distributed in day area that has a fully equipped kitchen with top quality finishes integrated with the living room and exit to a balcony with anti-noise door. The night area has two bedrooms, one double with a bathroom that can be a suite for the bedroom or guest room, thanks to its sliding doors and another small single room that can be used as a dressing room. Old ceilings with Catalan vaulted ceilings restored, has double glazed windows and air conditioning hot / cold ducts. Available to enter to live in March, ideal for couples or a single person! The rate does not apply to new construction.