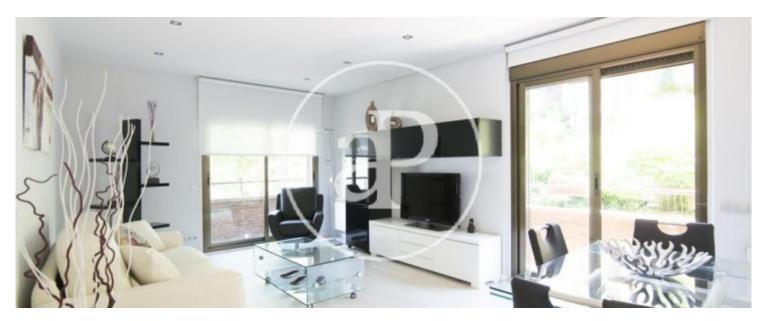

#### **Features**

- ✓ Views
- Heating
- ✓ Furnished
- Boxroom
- ✓ AACC
- Lift
- Has parking

Price

1,900 €

Surface Bedrooms Bathrooms  $100 \ m^2$  3

Located in the upper area of the EI Putget neighborhood, surrounded by nature, next to a well-known gym and the park of the same name, near Craywinckel street with all the shops, restaurants and very well connected with all kinds of public transport. this fantastic and bright exterior apartment of 100sqm. The entrance hall gives access to a fully equipped kitchen with separate utility area, a living-dining room with access to a corner balcony and pleasant views. The night area with three bedrooms, one of them en suite, another double and one single, which share a bathroom, all with built-in wardrobes. It has parquet floors, heating by radiators and air conditioning by Split. The apartment is rented fully equipped and furnished. Includes a 10sqm storage room with wardrobe and shelves.