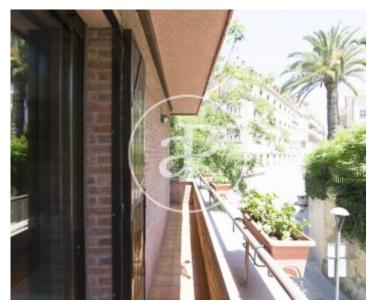

#### **Features**

- ✓ Views
- Heating
- ✓ Furnished
- Boxroom
- ✓ AACC
- Lift
- Has parking

Price

1,900 €

Surface Bedrooms Bathrooms  $100 \ m^2$  3

Located in the upper area of the EI Putget neighborhood, surrounded by nature, next to a well-known gym and the park of the same name, near Craywinckel street with all the shops, restaurants and very well connected with all kinds of public transport. this fantastic and bright exterior apartment of 100sqm. The entrance hall gives access to a fully equipped kitchen with separate utility area, a living-dining room with access to a corner balcony and pleasant views. The night area with three bedrooms, one of them en suite, another double and one single, which share a bathroom, all with built-in wardrobes. It has parquet floors, heating by radiators and air conditioning by Split. The apartment is rented fully equipped and furnished. Includes a 10sqm storage room with wardrobe and shelves.