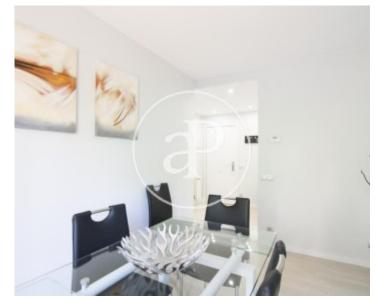

#### **Features**

- ✓ Views
- Heating
- ✓ Furnished
- Boxroom
- ✓ AACC
- Lift
- Has parking

Price

1,900 €

Surface Bedrooms Bathrooms  $100 \ m^2$  3

Located in the upper area of the EI Putget neighborhood, surrounded by nature, next to a well-known gym and the park of the same name, near Craywinckel street with all the shops, restaurants and very well connected with all kinds of public transport. this fantastic and bright exterior apartment of 100sqm. The entrance hall gives access to a fully equipped kitchen with separate utility area, a living-dining room with access to a corner balcony and pleasant views. The night area with three bedrooms, one of them en suite, another double and one single, which share a bathroom, all with built-in wardrobes. It has parquet floors, heating by radiators and air conditioning by Split. The apartment is rented fully equipped and furnished. Includes a 10sqm storage room with wardrobe and shelves.