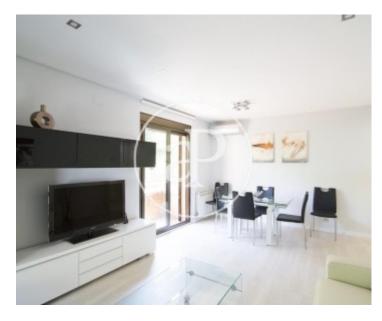

#### **Features**

- ✓ Views
- Heating
- ✓ Furnished
- Boxroom
- ✓ AACC
- Lift
- Has parking

Price

1,900 €

Surface Bedrooms Bathrooms  $100 \ m^2$  3

Located in the upper area of the EI Putget neighborhood, surrounded by nature, next to a well-known gym and the park of the same name, near Craywinckel street with all the shops, restaurants and very well connected with all kinds of public transport. this fantastic and bright exterior apartment of 100sqm. The entrance hall gives access to a fully equipped kitchen with separate utility area, a living-dining room with access to a corner balcony and pleasant views. The night area with three bedrooms, one of them en suite, another double and one single, which share a bathroom, all with built-in wardrobes. It has parquet floors, heating by radiators and air conditioning by Split. The apartment is rented fully equipped and furnished. Includes a 10sqm storage room with wardrobe and shelves.