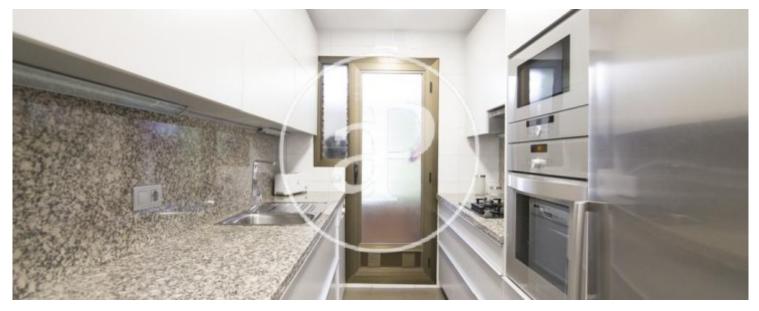

#### **Features**

- ✓ Views
- Heating
- ✓ Furnished
- Boxroom
- ✓ AACC
- Lift
- Has parking

Price

1,900 €

Surface Bedrooms Bathrooms  $100 \ m^2$  3

Located in the upper area of the EI Putget neighborhood, surrounded by nature, next to a well-known gym and the park of the same name, near Craywinckel street with all the shops, restaurants and very well connected with all kinds of public transport. this fantastic and bright exterior apartment of 100sqm. The entrance hall gives access to a fully equipped kitchen with separate utility area, a living-dining room with access to a corner balcony and pleasant views. The night area with three bedrooms, one of them en suite, another double and one single, which share a bathroom, all with built-in wardrobes. It has parquet floors, heating by radiators and air conditioning by Split. The apartment is rented fully equipped and furnished. Includes a 10sqm storage room with wardrobe and shelves.