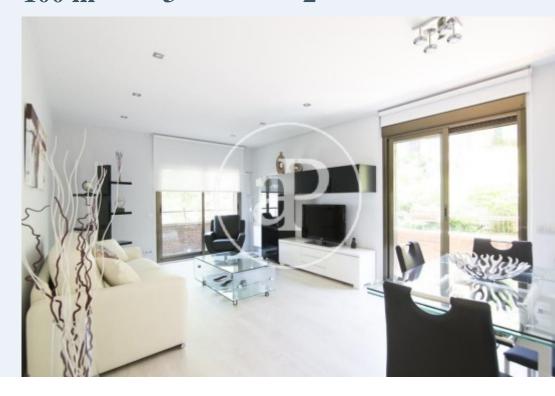

#### **Features**

- ✓ Views
- Heating
- ✓ Furnished
- Boxroom
- ✓ AACC
- Lift
- Has parking

Price

1,900 €

Surface Bedrooms Bathrooms  $100 \ m^2$  3

Located in the upper area of the EI Putget neighborhood, surrounded by nature, next to a well-known gym and the park of the same name, near Craywinckel street with all the shops, restaurants and very well connected with all kinds of public transport. this fantastic and bright exterior apartment of 100sqm. The entrance hall gives access to a fully equipped kitchen with separate utility area, a living-dining room with access to a corner balcony and pleasant views. The night area with three bedrooms, one of them en suite, another double and one single, which share a bathroom, all with built-in wardrobes. It has parquet floors, heating by radiators and air conditioning by Split. The apartment is rented fully equipped and furnished. Includes a 10sqm storage room with wardrobe and shelves.