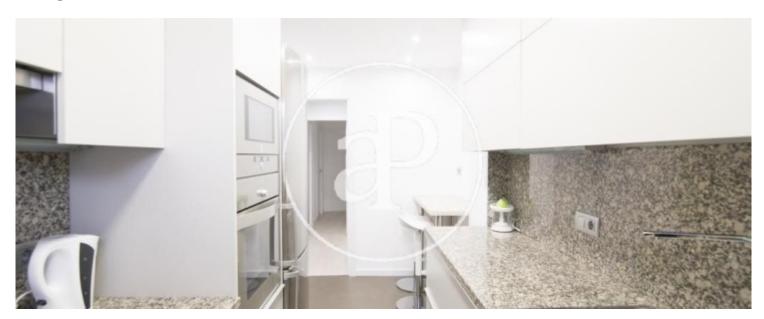

#### **Features**

- ✓ Views
- Heating
- ✓ Furnished
- Boxroom
- ✓ AACC
- Lift
- Has parking

Price

1,900 €

Surface Bedrooms Bathrooms  $100 \ m^2$  3

Located in the upper area of the EI Putget neighborhood, surrounded by nature, next to a well-known gym and the park of the same name, near Craywinckel street with all the shops, restaurants and very well connected with all kinds of public transport. this fantastic and bright exterior apartment of 100sqm. The entrance hall gives access to a fully equipped kitchen with separate utility area, a living-dining room with access to a corner balcony and pleasant views. The night area with three bedrooms, one of them en suite, another double and one single, which share a bathroom, all with built-in wardrobes. It has parquet floors, heating by radiators and air conditioning by Split. The apartment is rented fully equipped and furnished. Includes a 10sqm storage room with wardrobe and shelves.