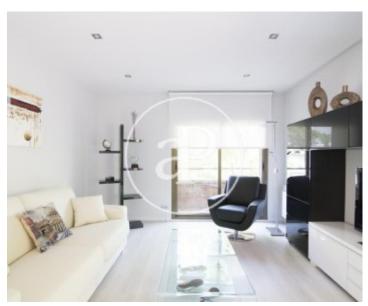

#### **Features**

- ✓ Views
- Heating
- ✓ Furnished
- Boxroom
- ✓ AACC
- Lift
- Has parking

Price

1,900 €

Surface Bedrooms Bathrooms  $100 \ m^2$  3

Located in the upper area of the EI Putget neighborhood, surrounded by nature, next to a well-known gym and the park of the same name, near Craywinckel street with all the shops, restaurants and very well connected with all kinds of public transport. this fantastic and bright exterior apartment of 100sqm. The entrance hall gives access to a fully equipped kitchen with separate utility area, a living-dining room with access to a corner balcony and pleasant views. The night area with three bedrooms, one of them en suite, another double and one single, which share a bathroom, all with built-in wardrobes. It has parquet floors, heating by radiators and air conditioning by Split. The apartment is rented fully equipped and furnished. Includes a 10sqm storage room with wardrobe and shelves.