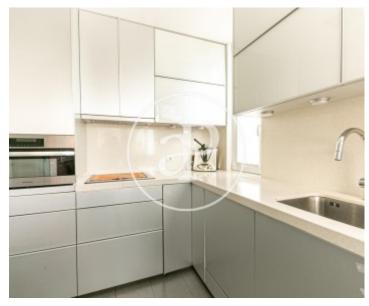

In the upper area of Barcelona, surrounded by the best views that gives us the city, we find this fantastic penthouse, three winds, overlooking the mountain, the sea, and emblematic buildings such as Tibidabo, the tower of Collserola, Montjuic and the Sagrada Familia, among others. Composed of 126 meters built and a terrace of 70 meters that surrounds the entire house. We find three bedrooms, two doubles with direct access to the terrace, one of them en suite, and a single room. Except for the single room, the whole apartment is exterior with direct access to the terrace and plenty of light. A very practical kitchen with everything integrated and fully equipped, with direct access to terrace. A complete bathroom that can also be used as a courtesy toilet. The penthouse has been recently renovated, and

designed so that natural light illuminates the entire house throughout the day. Ducted ventilation and gas heating. Parking space included in the price.

Contact us.

we will be happy to assist you, to offer you more details and information.