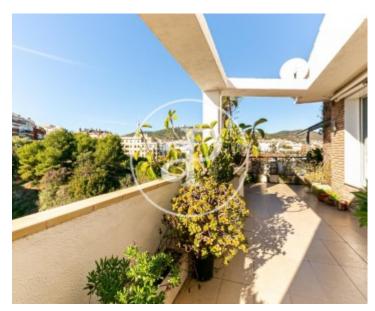

In the upper area of Barcelona, surrounded by the best views that gives us the city, we find this fantastic penthouse, three winds, overlooking the mountain, the sea, and emblematic buildings such as Tibidabo, the tower of Collserola, Montjuic and the Sagrada Familia, among others. Composed of 126 meters built and a terrace of 70 meters that surrounds the entire house. We find three bedrooms, two doubles with direct access to the terrace, one of them en suite, and a single room. Except for the single room, the whole apartment is exterior with direct access to the terrace and plenty of light. A very practical kitchen with everything integrated and fully equipped, with direct access to terrace. A complete bathroom that can also be used as a courtesy toilet. The penthouse has been recently renovated, and