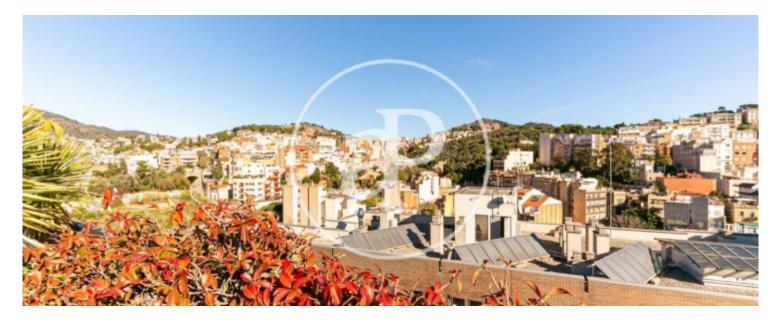

In the upper area of Barcelona, surrounded by the best views that gives us the city, we find this fantastic penthouse, three winds, overlooking the mountain, the sea, and emblematic buildings such as Tibidabo, the tower of Collserola, Montjuic and the Sagrada Familia, among others. Composed of 126 meters built and a terrace of 70 meters that surrounds the entire house. We find three bedrooms, two doubles with direct access to the terrace, one of them en suite, and a single room. Except for the single room, the whole apartment is exterior with direct access to the terrace and plenty of light. A very practical kitchen with everything integrated and fully equipped, with direct access to terrace. A complete bathroom that can also be used as a courtesy toilet. The penthouse has been recently renovated, and