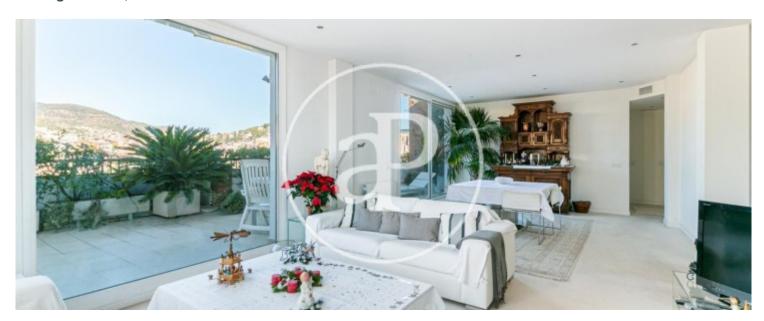

In the upper area of Barcelona, surrounded by the best views that gives us the city, we find this fantastic penthouse, three winds, overlooking the mountain, the sea, and emblematic buildings such as Tibidabo, the tower of Collserola, Montjuic and the Sagrada Familia, among others. Composed of 126 meters built and a terrace of 70 meters that surrounds the entire house. We find three bedrooms, two doubles with direct access to the terrace, one of them en suite, and a single room. Except for the single room, the whole apartment is exterior with direct access to the terrace and plenty of light. A very practical kitchen with everything integrated and fully equipped, with direct access to terrace. A complete bathroom that can also be used as a courtesy toilet. The penthouse has been recently renovated, and

designed so that natural light illuminates the entire house throughout the day. Ducted ventilation and gas heating. Parking space included in the price.

Contact us.

we will be happy to assist you, to offer you more details and information.