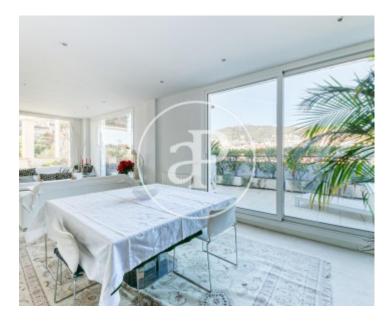

In the upper area of Barcelona, surrounded by the best views that gives us the city, we find this fantastic penthouse, three winds, overlooking the mountain, the sea, and emblematic buildings such as Tibidabo, the tower of Collserola, Montjuic and the Sagrada Familia, among others. Composed of 126 meters built and a terrace of 70 meters that surrounds the entire house. We find three bedrooms, two doubles with direct access to the terrace, one of them en suite, and a single room. Except for the single room, the whole apartment is exterior with direct access to the terrace and plenty of light. A very practical kitchen with everything integrated and fully equipped, with direct access to terrace. A complete bathroom that can also be used as a courtesy toilet. The penthouse has been recently renovated, and