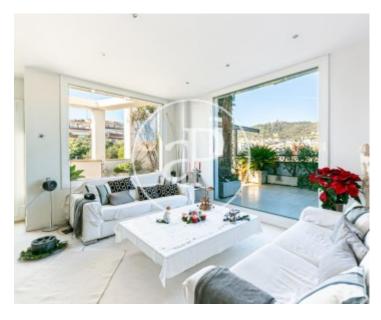

In the upper area of Barcelona, surrounded by the best views that gives us the city, we find this fantastic penthouse, three winds, overlooking the mountain, the sea, and emblematic buildings such as Tibidabo, the tower of Collserola, Montjuic and the Sagrada Familia, among others. Composed of 126 meters built and a terrace of 70 meters that surrounds the entire house. We find three bedrooms, two doubles with direct access to the terrace, one of them en suite, and a single room. Except for the single room, the whole apartment is exterior with direct access to the terrace and plenty of light. A very practical kitchen with everything integrated and fully equipped, with direct access to terrace. A complete bathroom that can also be used as a courtesy toilet. The penthouse has been recently renovated, and

designed so that natural light illuminates the entire house throughout the day. Ducted ventilation and gas heating. Parking space included in the price.

Contact us.

we will be happy to assist you, to offer you more details and information.