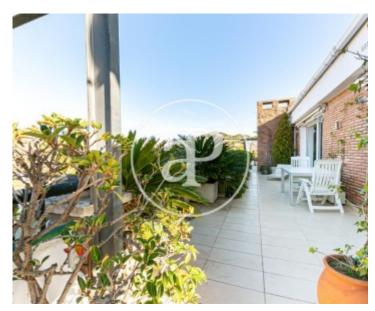

In the upper area of Barcelona, surrounded by the best views that gives us the city, we find this fantastic penthouse, three winds, overlooking the mountain, the sea, and emblematic buildings such as Tibidabo, the tower of Collserola, Montjuic and the Sagrada Familia, among others. Composed of 126 meters built and a terrace of 70 meters that surrounds the entire house. We find three bedrooms, two doubles with direct access to the terrace, one of them en suite, and a single room. Except for the single room, the whole apartment is exterior with direct access to the terrace and plenty of light. A very practical kitchen with everything integrated and fully equipped, with direct access to terrace. A complete bathroom that can also be used as a courtesy toilet. The penthouse has been recently renovated, and