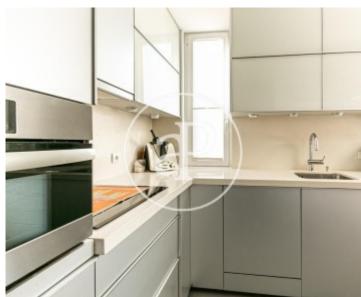

In the upper area of Barcelona, surrounded by the best views that gives us the city, we find this fantastic penthouse, three winds, overlooking the mountain, the sea, and emblematic buildings such as Tibidabo, the tower of Collserola, Montjuic and the Sagrada Familia, among others. Composed of 126 meters built and a terrace of 70 meters that surrounds the entire house. We find three bedrooms, two doubles with direct access to the terrace, one of them en suite, and a single room. Except for the single room, the whole apartment is exterior with direct access to the terrace and plenty of light. A very practical kitchen with everything integrated and fully equipped, with direct access to terrace. A complete bathroom that can also be used as a courtesy toilet. The penthouse has been recently renovated, and

designed so that natural light illuminates the entire house throughout the day. Ducted ventilation and gas heating. Parking space included in the price.

Contact us.

we will be happy to assist you, to offer you more details and information.