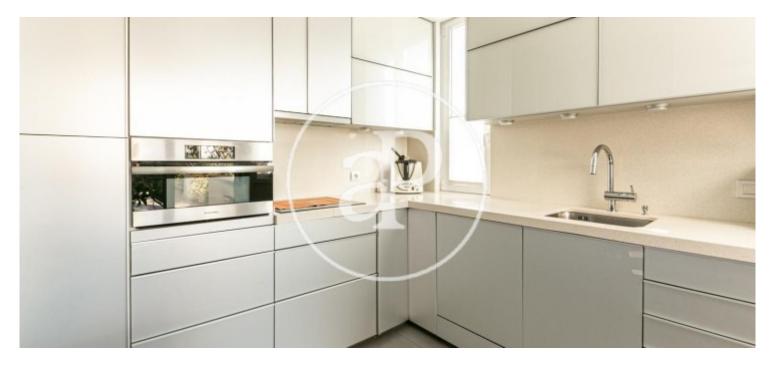

In the upper area of Barcelona, surrounded by the best views that gives us the city, we find this fantastic penthouse, three winds, overlooking the mountain, the sea, and emblematic buildings such as Tibidabo, the tower of Collserola, Montjuic and the Sagrada Familia, among others. Composed of 126 meters built and a terrace of 70 meters that surrounds the entire house. We find three bedrooms, two doubles with direct access to the terrace, one of them en suite, and a single room. Except for the single room, the whole apartment is exterior with direct access to the terrace and plenty of light. A very practical kitchen with everything integrated and fully equipped, with direct access to terrace. A complete bathroom that can also be used as a courtesy toilet. The penthouse has been recently renovated, and

designed so that natural light illuminates the entire house throughout the day. Ducted ventilation and gas heating. Parking space included in the price.

Contact us.

we will be happy to assist you, to offer you more details and information.