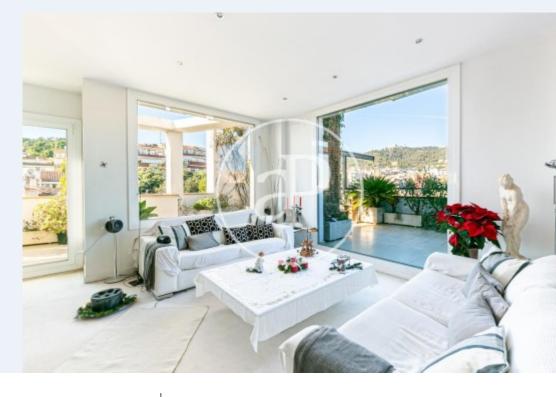

In the upper area of Barcelona, surrounded by the best views that gives us the city, we find this fantastic penthouse, three winds, overlooking the mountain, the sea, and emblematic buildings such as Tibidabo, the tower of Collserola, Montjuic and the Sagrada Familia, among others. Composed of 126 meters built and a terrace of 70 meters that surrounds the entire house. We find three bedrooms, two doubles with direct access to the terrace, one of them en suite, and a single room. Except for the single room, the whole apartment is exterior with direct access to the terrace and plenty of light. A very practical kitchen with everything integrated and fully equipped, with direct access to terrace. A complete bathroom that can also be used as a courtesy toilet. The penthouse has been recently renovated, and

designed so that natural light illuminates the entire house throughout the day. Ducted ventilation and gas heating. Parking space included in the price.

Contact us.

we will be happy to assist you, to offer you more details and information.