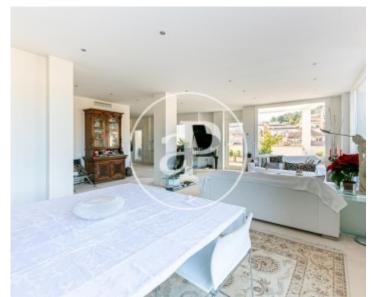

In the upper area of Barcelona, surrounded by the best views that gives us the city, we find this fantastic penthouse, three winds, overlooking the mountain, the sea, and emblematic buildings such as Tibidabo, the tower of Collserola, Montjuic and the Sagrada Familia, among others. Composed of 126 meters built and a terrace of 70 meters that surrounds the entire house. We find three bedrooms, two doubles with direct access to the terrace, one of them en suite, and a single room. Except for the single room, the whole apartment is exterior with direct access to the terrace and plenty of light. A very practical kitchen with everything integrated and fully equipped, with direct access to terrace. A complete bathroom that can also be used as a courtesy toilet. The penthouse has been recently renovated, and