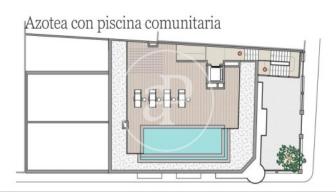

## Impressive brand new penthouse with large terrace in Putxet

Impressive penthouse with large terrace brand new, in the area of Putxet, Sarriá-Sant Gervasi in a very quiet location and street, with access to services and very well connected to all points of the city. This high standing property is located in a recently fully refurbished building with lift, in the old modernist building of 1890 "La Torreta" with its original façade of great charm, carefully restored. The penthouse has a built area of 121m2 plus a terrace of 83m2. It is made up of a large living-dining room with direct access to its impressive terrace, a very complete kitchen open to the living room with island and 3 bedrooms: one double, one single, and the master suite with a large dressing room and private bathroom, as well as a second bathroom and a very practical utility room. The spaces are open plan and the floor plan is very logical and functional where every meter is used to its best advantage. The finishes and finishes are of high quality and aesthetically very beautiful. The estate has 9 exclusive homes with 1, 2 and 3 bedrooms, including penthouses and duplexes. It has a communal pool on the rooftop to enjoy the sun and beautiful views, as well [...]