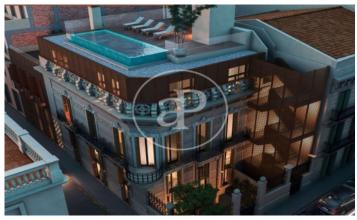

## Impressive brand new penthouse with large terrace in Putxet

Impressive penthouse with large terrace brand new, in the area of Putxet, Sarriá-Sant Gervasi in a very quiet location and street, with access to services and very well connected to all points of the city. This high standing property is located in a recently fully refurbished building with lift, in the old modernist building of 1890 "La Torreta" with its original façade of great charm, carefully restored. The penthouse has a built area of 121m2 plus a terrace of 83m2. It is made up of a large living-dining room with direct access to its impressive terrace, a very complete kitchen open to the living room with island and 3 bedrooms: one double, one single, and the master suite with a large dressing room and private bathroom, as well as a second bathroom and a very practical utility room. The spaces are open plan and the floor plan is very logical and functional where every meter is used to its best advantage. The finishes and finishes are of high quality and aesthetically very beautiful. The estate has 9 exclusive homes with 1, 2 and 3 bedrooms, including penthouses and duplexes. It has a communal pool on the rooftop to enjoy the sun and beautiful views, as well [...]