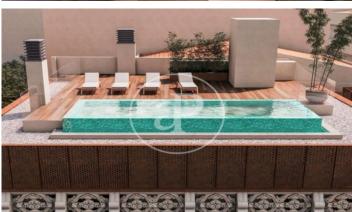

## Impressive brand new penthouse with large terrace in Putxet

Impressive penthouse with large terrace brand new, in the area of Putxet, Sarriá-Sant Gervasi in a very quiet location and street, with access to services and very well connected to all points of the city. This high standing property is located in a recently fully refurbished building with lift, in the old modernist building of 1890 "La Torreta" with its original façade of great charm, carefully restored. The penthouse has a built area of 121m2 plus a terrace of 83m2. It is made up of a large living-dining room with direct access to its impressive terrace, a very complete kitchen open to the living room with island and 3 bedrooms: one double, one single, and the master suite with a large dressing room and private bathroom, as well as a second bathroom and a very practical utility room. The spaces are open plan and the floor plan is very logical and functional where every meter is used to its best advantage. The finishes and finishes are of high quality and aesthetically very beautiful. The estate has 9 exclusive homes with 1, 2 and 3 bedrooms, including penthouses and duplexes. It has a communal pool on the rooftop to enjoy the sun and beautiful views, as well [...]

## **FEATURES**

Surface 163 m<sup>2</sup> / 83 m<sup>2</sup> terrace 3 Rooms

- 3 Rooms
- 2 Toilets
- ✓ Views
- Heating
- ✓ AACC
- ✓ Pool
- ✓ Lift
- Has parking

Price 1,380,000 €

(El Putget i Farró) Ref: ONB2403007