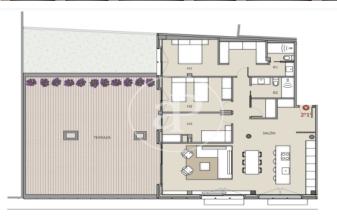

## Impressive brand new penthouse with large terrace in Putxet

Impressive penthouse with large terrace brand new, in the area of Putxet, Sarriá-Sant Gervasi in a very quiet location and street, with access to services and very well connected to all points of the city. This high standing property is located in a recently fully refurbished building with lift, in the old modernist building of 1890 "La Torreta" with its original façade of great charm, carefully restored. The penthouse has a built area of 121m2 plus a terrace of 83m2. It is made up of a large living-dining room with direct access to its impressive terrace, a very complete kitchen open to the living room with island and 3 bedrooms: one double, one single, and the master suite with a large dressing room and private bathroom, as well as a second bathroom and a very practical utility room. The spaces are open plan and the floor plan is very logical and functional where every meter is used to its best advantage. The finishes and finishes are of high quality and aesthetically very beautiful. The estate has 9 exclusive homes with 1, 2 and 3 bedrooms, including penthouses and duplexes. It has a communal pool on the rooftop to enjoy the sun and beautiful views, as well [...]

## **FEATURES**

Surface 163 m<sup>2</sup> / 83 m<sup>2</sup> terrace 3 Rooms

- 3 Rooms
- 2 Toilets
- ✓ Views
- Heating
- ✓ AACC
- ✓ Pool
- ✓ Lift
- Has parking

Price 1,380,000 €

(El Putget i Farró) Ref: ONB2403007