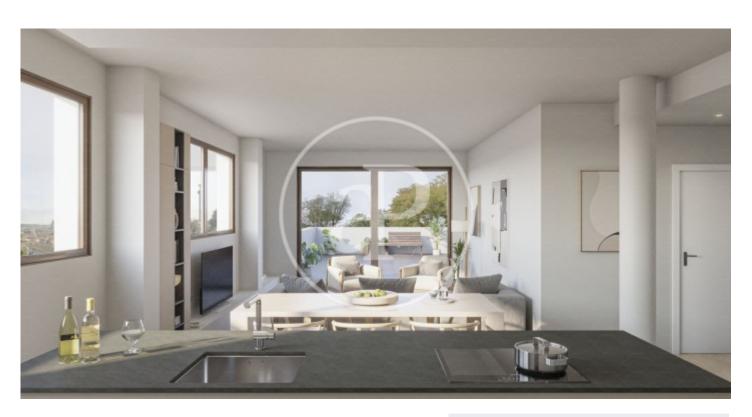

## Impressive brand new penthouse with large terrace in Putxet

Impressive penthouse with large terrace brand new, in the area of Putxet, Sarriá-Sant Gervasi in a very quiet location and street, with access to services and very well connected to all points of the city. This high standing property is located in a recently fully refurbished building with lift, in the old modernist building of 1890 "La Torreta" with its original façade of great charm, carefully restored. The penthouse has a built area of 121m2 plus a terrace of 83m2. It is made up of a large living-dining room with direct access to its impressive terrace, a very complete kitchen open to the living room with island and 3 bedrooms: one double, one single, and the master suite with a large dressing room and private bathroom, as well as a second bathroom and a very practical utility room. The spaces are open plan and the floor plan is very logical and functional where every meter is used to its best advantage. The finishes and finishes are of high quality and aesthetically very beautiful. The estate has 9 exclusive homes with 1, 2 and 3 bedrooms, including penthouses and duplexes. It has a communal pool on the rooftop to enjoy the sun and beautiful views, as well [...]

## **FEATURES**

Surface 163 m<sup>2</sup> / 83 m<sup>2</sup> terrace 3 Rooms

- 3 Rooms
- 2 Toilets
- ✓ Views
- Heating
- ✓ AACC
- ✓ Pool
- ✓ Lift
- Has parking

Price 1,380,000 €

(El Putget i Farró) Ref: ONB2403007