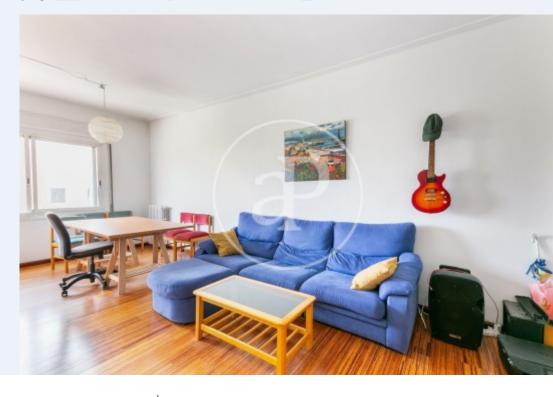

2

Apartment with unobstructed views near the park In the upper area of Putxet, next to the park that gives its name to the neighborhood, we find this 4 bedroom apartment.

Entering the apartment, a hall gives way to the living room and kitchen, with the possibility of opening it to the living room and create an even larger space. From the living room, a hallway leads to the night area, where we find the bedrooms, two exterior and two interior. The apartment has two bathrooms, one next to the bedrooms and the other next to the kitchen. From one of the rooms we have direct access to the balcony. The apartment has unobstructed views of a park, so it

breathes a lot and has plenty of light.

Contact us,

we will be happy to assist you, to offer you more details and information.

**REF. VB2211010** 

**REF. VB2211010** 

**REF. VB2211010** 

REF. VB2211010

The information about any property is not binding to any offer or contract. Any verbal or written declaration made by aProperties with regards to the value or condition of the property should not be considered accurate or factual. The pictures make reference to some parts of the property at the times that they were taken. The areas, dimensions and distances that are given are approximate and should be checked by the client. The images are computer generated and are just an approximate indication of the real appearance of the property; these may change at any time. The information with regards to the property may also change at any time.