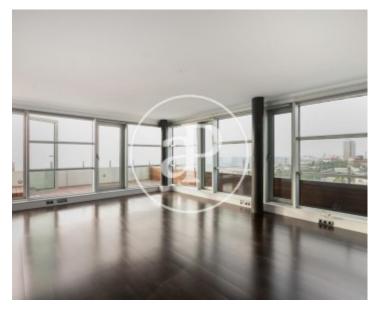

## Spectacular 135 sqm penthouse with a sunny 30 sqm terrace on the seafront.

Located in Poblenou, a few meters from the Mediterranean Sea and the beaches, within walking distance of restaurants. This fully equipped luxury apartment with high finishes offers the following distribution: Entrance-courtesy bathroom-living room with exits to a large terrace with the best views of the sea and the city of Barcelona-kitchen open to the living room and access to the terrace. One double bedroom with bathroom- master bedroom suite with hydro massage shower and Jacuzzi. Possibility of reform: As the apartment does not have master walls, offers various possibilities of