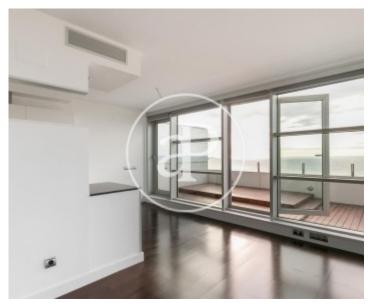

## Spectacular 135 sqm penthouse with a sunny 30 sqm terrace on the seafront.

Located in Poblenou, a few meters from the Mediterranean Sea and the beaches, within walking distance of restaurants. This fully equipped luxury apartment with high finishes offers the following distribution: Entrance-courtesy bathroom-living room with exits to a large terrace with the best views of the sea and the city of Barcelona-kitchen open to the living room and access to the terrace. One double bedroom with bathroom- master bedroom suite with hydro massage shower and Jacuzzi. Possibility of reform: As the apartment does not have master walls, offers various possibilities of