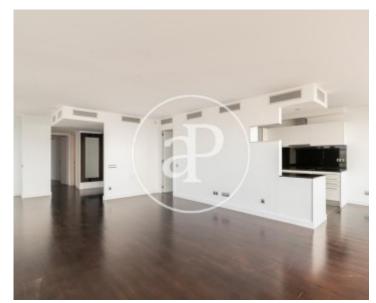

## Spectacular 135 sqm penthouse with a sunny 30 sqm terrace on the seafront.

Located in Poblenou, a few meters from the Mediterranean Sea and the beaches, within walking distance of restaurants. This fully equipped luxury apartment with high finishes offers the following distribution: Entrance-courtesy bathroom-living room with exits to a large terrace with the best views of the sea and the city of Barcelona-kitchen open to the living room and access to the terrace. One double bedroom with bathroom- master bedroom suite with hydro massage shower and Jacuzzi. Possibility of reform: As the apartment does not have master walls, offers various possibilities of