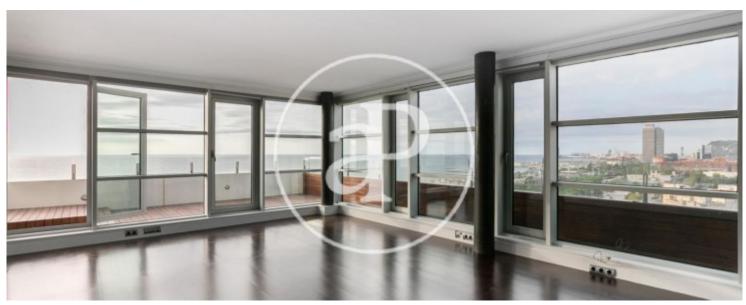

## Spectacular 135 sqm penthouse with a sunny 30 sqm terrace on the seafront.

Located in Poblenou, a few meters from the Mediterranean Sea and the beaches, within walking distance of restaurants. This fully equipped luxury apartment with high finishes offers the following distribution: Entrance-courtesy bathroom-living room with exits to a large terrace with the best views of the sea and the city of Barcelona-kitchen open to the living room and access to the terrace. One double bedroom with bathroom- master bedroom suite with hydro massage shower and Jacuzzi. Possibility of reform: As the apartment does not have master walls, offers various possibilities of