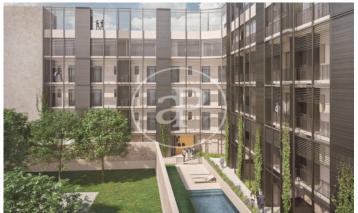

## New Apartments in El Poblenou (Barcelona)

Integral rehabilitation of a classic building, located 10 minutes from the Bogatell Beach. The development has a communal area with swimming pool, shared rooftop terrace with spectacular views over the city, a small gym and parking for bicycles in the courtyard. Availability of 1, 2 and 3 bedroom apartments, with double orientation overlooking the street and courtyard, each with its own balconies. The apartments have laminated parquet floors and ceilings with exposed wooden beams or vaulted ceilings painted white or plain white, depending on the floor level The kitchens are equipped with Bosch appliances. They are also provided with hot/cold air conditioning and DHW by aerothermal system and the exterior carpentry is double glazed, to optimize energy savings.