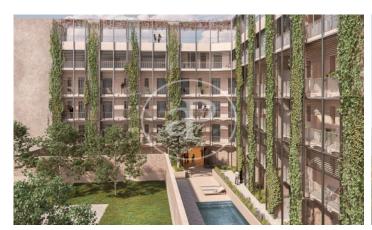

## New Apartments in El Poblenou (Barcelona)

Integral rehabilitation of a classic building, located 10 minutes from the Bogatell Beach. The development has a communal area with swimming pool, shared rooftop terrace with spectacular views over the city, a small gym and parking for bicycles in the courtyard. Availability of 1, 2 and 3 bedroom apartments, with double orientation overlooking the street and courtyard, each with its own balconies. The apartments have laminated parquet floors and ceilings with exposed wooden beams or vaulted ceilings painted white or plain white, depending on the floor level The kitchens are equipped with Bosch appliances. They are also provided with hot/cold air conditioning and DHW by aerothermal system and the exterior carpentry is double glazed, to optimize energy savings.