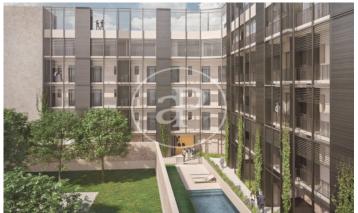

## New Apartments in El Poblenou (Barcelona)

Integral rehabilitation of a classic building, located 10 minutes from the Bogatell Beach. The development has a communal area with swimming pool, shared rooftop terrace with spectacular views over the city, a small gym and parking for bicycles in the courtyard. Availability of 1, 2 and 3 bedroom apartments, with double orientation overlooking the street and courtyard, each with its own balconies. The apartments have laminated parquet floors and ceilings with exposed wooden beams or vaulted ceilings painted white or plain white, depending on the floor level The kitchens are equipped with Bosch appliances. They are also provided with hot/cold air conditioning and DHW by aerothermal system and the exterior carpentry is double glazed, to optimize energy savings.

✓ Pool

✓ Gym

Price 744,000 €

(El Poblenou) Ref: ONB2310002

(El Poblenou) Ref: ONB2310002

(El Poblenou) Ref: ONB2310002

The information about any property is not binding to any offer or contract. Any verbal or written declaration made by aProperties with regards to the value or condition of the property should not be considered accurate or factual. The pictures make reference to some parts of the property at the times that they were taken. The areas, dimensions and distances that are given are approximate and should be checked by the client. The images are computer generated and are just an approximate indication of the real appearance of the property; these may change at any time. The information with regards to the property may also change at any time.