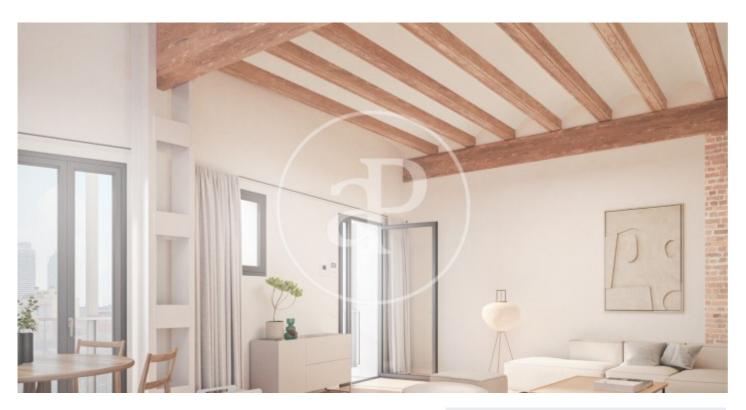

## New Apartments in El Poblenou (Barcelona)

Integral rehabilitation of a classic building, located 10 minutes from the Bogatell Beach. The development has a communal area with swimming pool, shared rooftop terrace with spectacular views over the city, a small gym and parking for bicycles in the courtyard. Availability of 1, 2 and 3 bedroom apartments, with double orientation overlooking the street and courtyard, each with its own balconies. The apartments have laminated parquet floors and ceilings with exposed wooden beams or vaulted ceilings painted white or plain white, depending on the floor level The kitchens are equipped with Bosch appliances. They are also provided with hot/cold air conditioning and DHW by aerothermal system and the exterior carpentry is double glazed, to optimize energy savings.

## **FEATURES**

Surface 109 m<sup>2</sup> / 6 m<sup>2</sup> terrace 3 Rooms

2 Toilets

✓ Views Lift

Heating

✓ AACC

✓ Terrace

Backyard