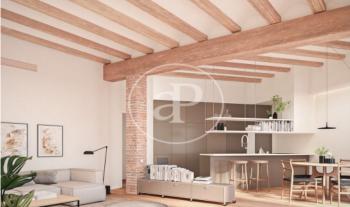

## New Apartments in El Poblenou (Barcelona)

Integral rehabilitation of a classic building, located 10 minutes from the Bogatell Beach. The development has a communal area with swimming pool, shared rooftop terrace with spectacular views over the city, a small gym and parking for bicycles in the courtyard. Availability of 1, 2 and 3 bedroom apartments, with double orientation overlooking the street and courtyard, each with its own balconies. The apartments have laminated parquet floors and ceilings with exposed wooden beams or vaulted ceilings painted white or plain white, depending on the floor level The kitchens are equipped with Bosch appliances. They are also provided with hot/cold air conditioning and DHW by aerothermal system and the exterior carpentry is double glazed, to optimize energy savings.

## **FEATURES**

Surface 109 m<sup>2</sup> / 6 m<sup>2</sup> terrace 3 Rooms

2 Toilets

✓ Views Lift

Heating

✓ AACC

✓ Terrace

Backyard