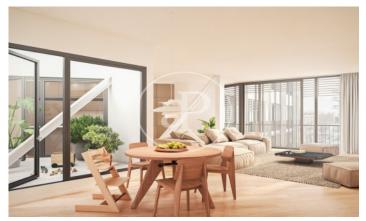

## New Apartments in El Poblenou (Barcelona)

Integral rehabilitation of a classic building, located 10 minutes from the Bogatell Beach. The development has a communal area with swimming pool, shared rooftop terrace with spectacular views over the city, a small gym and parking for bicycles in the courtyard. Availability of 1, 2 and 3 bedroom apartments, with double orientation overlooking the street and courtyard, each with its own balconies. The apartments have laminated parquet floors and ceilings with exposed wooden beams or vaulted ceilings painted white or plain white, depending on the floor level The kitchens are equipped with Bosch appliances. They are also provided with hot/cold air conditioning and DHW by aerothermal system and the exterior carpentry is double glazed, to optimize energy savings.

## **FEATURES**

Surface 109 m<sup>2</sup> / 6 m<sup>2</sup> terrace 3 Rooms

2 Toilets

✓ Views Lift

Heating

✓ AACC

✓ Terrace

Backyard