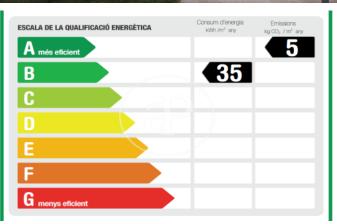

overlooking the street and courtyard, each with its own balconies. The apartments have laminated parquet floors and ceilings with exposed wooden beams or vaulted ceilings painted white or plain white, depending on the floor level The kitchens are equipped with Bosch appliances. They are also provided with hot/cold air conditioning and DHW by aerothermal system and the exterior carpentry is double glazed, to optimize energy savings.

Barcelona / El Poblenou Unit 1 1a C Completion Q4 2023

## **FEATURES**

Surface 109 m<sup>2</sup> / 6 m<sup>2</sup> terrace 3 Rooms

2 Toilets

✓ Views Lift

Heating

✓ AACC

✓ Terrace

Backyard

✓ Pool

✓ Gym

Price 744,000 €





(El Poblenou) Ref: ONB2310002

















(El Poblenou) Ref: ONB2310002















(El Poblenou) Ref: ONB2310002









The information about any property is not binding to any offer or contract. Any verbal or written declaration made by aProperties with regards to the value or condition of the property should not be considered accurate or factual. The pictures make reference to some parts of the property at the times that they were taken. The areas, dimensions and distances that are given are approximate and should be checked by the client. The images are computer generated and are just an approximate indication of the real appearance of the property; these may change at any time. The information with regards to the property may also change at any time.