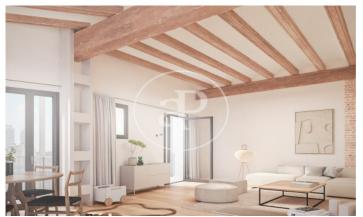

## New Apartments in El Poblenou (Barcelona)

Integral rehabilitation of a classic building, located 10 minutes from the Bogatell Beach. The development has a communal area with swimming pool, shared rooftop terrace with spectacular views over the city, a small gym and parking for bicycles in the courtyard. Availability of 1, 2 and 3 bedroom apartments, with double orientation overlooking the street and courtyard, each with its own balconies. The apartments have laminated parquet floors and ceilings with exposed wooden beams or vaulted ceilings painted white or plain white, depending on the floor level The kitchens are equipped with Bosch appliances. They are also provided with hot/cold air conditioning and DHW by aerothermal system and the exterior carpentry is double glazed, to optimize energy savings.

## **FEATURES**

Surface 109 m<sup>2</sup> / 6 m<sup>2</sup> terrace 3 Rooms

2 Toilets

✓ Views Lift

Heating

✓ AACC

✓ Terrace

Backyard