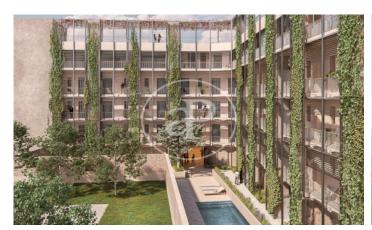

## New Apartments in El Poblenou (Barcelona)

Integral rehabilitation of a classic building, located 10 minutes from the Bogatell Beach. The development has a communal area with swimming pool, shared rooftop terrace with spectacular views over the city, a small gym and parking for bicycles in the courtyard. Availability of 1, 2 and 3 bedroom apartments, with double orientation overlooking the street and courtyard, each with its own balconies. The apartments have laminated parquet floors and ceilings with exposed wooden beams or vaulted ceilings painted white or plain white, depending on the floor level The kitchens are equipped with Bosch appliances. They are also provided with hot/cold air conditioning and DHW by aerothermal system and the exterior carpentry is double glazed, to optimize energy savings.

✓ Pool

✓ Gym

Price 744,000 €

(El Poblenou) Ref: ONB2310002

(El Poblenou) Ref: ONB2310002

(El Poblenou) Ref: ONB2310002

The information about any property is not binding to any offer or contract. Any verbal or written declaration made by aProperties with regards to the value or condition of the property should not be considered accurate or factual. The pictures make reference to some parts of the property at the times that they were taken. The areas, dimensions and distances that are given are approximate and should be checked by the client. The images are computer generated and are just an approximate indication of the real appearance of the property; these may change at any time. The information with regards to the property may also change at any time.